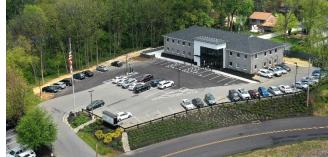

## **275 HESS BOULEVARD**

275 Hess Boulevard, Lancaster, PA 17601

Lancaster County | GLA: ± 12,200 SF

- 2-Story office building totaling
   12,200 SF with 6,000 SF floor plates
- Façade renovations to include new roof, parking lot lights, landscaping, pylon signage & directional signage
- 55 parking spaces