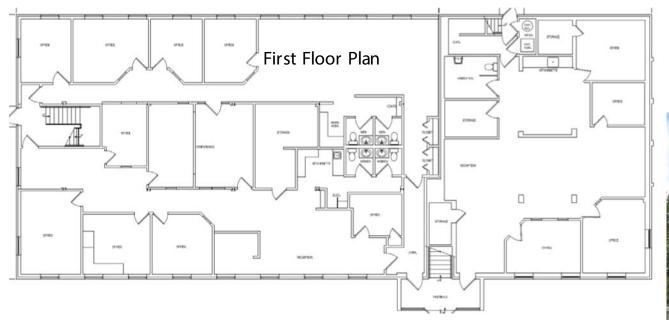

## **275 HESS BOULEVARD**

275 Hess Boulevard, Lancaster, PA 17601

Lancaster County | GLA: ± 12,200 SF

- 2-Story office building totaling
   12,200 SF with 6,000 SF floor plates
- Façade renovations to include new roof, parking lot lights, landscaping, pylon signage & directional signage
- 55 parking spaces