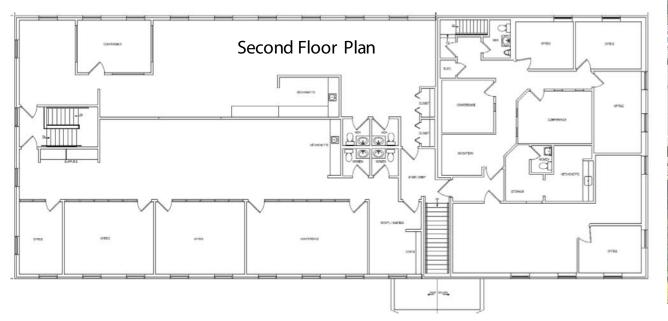

## **275 HESS BOULEVARD**

275 Hess Boulevard, Lancaster, PA 17601

Lancaster County | GLA: ± 12,200 SF

- 2-Story office building totaling
   12,200 SF with 6,000 SF floor plates
- Façade renovations to include new roof, parking lot lights, landscaping, pylon signage & directional signage
- 55 parking spaces

## 275 HESS BOULEVARD FOR LEASE

Subject To Change

Bldg. Ambassador Advisors

12,200 SF