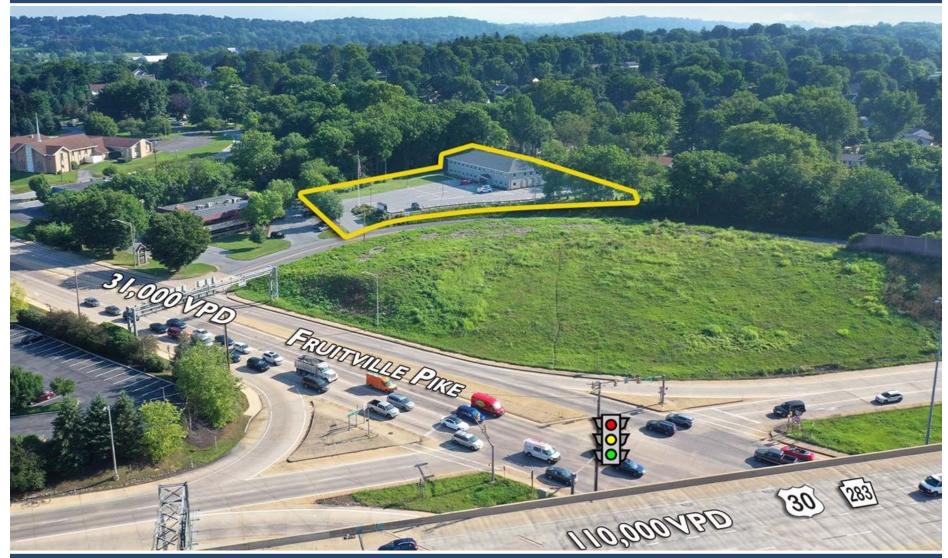

## **275 HESS BOULEVARD**

275 Hess Boulevard, Lancaster, PA 17601

Lancaster County | GLA: ± 12,200 SF

- 2-Story office building totaling
   12,200 SF with 6,000 SF floor plates
- Façade renovations to include new roof, parking lot lights, landscaping, pylon signage & directional signage
- 55 parking spaces

| DEMOGRAPHICS    | <u>1 Mile</u> | <u>3 Mile</u> | <u>5 Mile</u> |
|-----------------|---------------|---------------|---------------|
| Population:     | 4,490         | 99,744        | 180,324       |
| Avg. HH Income: | \$103,827     | \$88,961      | \$91,659      |
| Households:     | 1,704         | 39,318        | 70,263        |