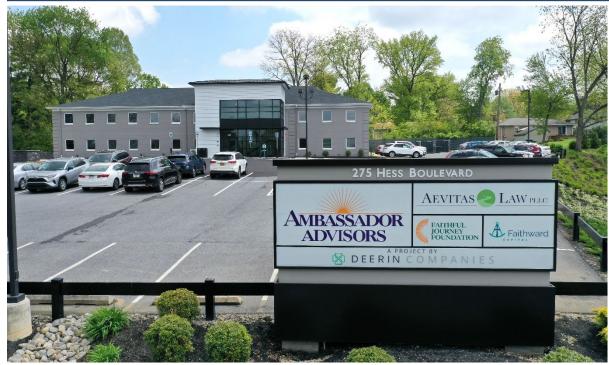

## **275 HESS BOULEVARD**

275 Hess Boulevard, Lancaster, PA 17601

Lancaster County | GLA: ± 12,200 SF

- 2-Story office building totaling
   12,200 SF with 6,000 SF floor plates
- Façade renovations to include new roof, parking lot lights, landscaping, pylon signage & directional signage
- 55 parking spaces

## 275 HESS BOULEVARD FOR LEASE

Subject To Change

Bldg. Ambassador Advisors

12,200 SF