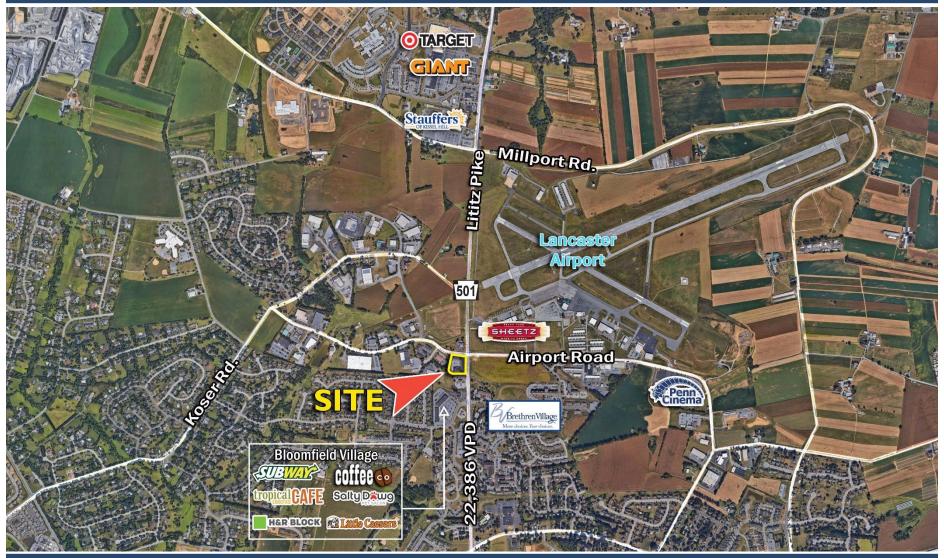

## AIRPORT ROAD RETAIL/OFFICE CENTER

REALTY

100 AIRPORT ROAD, LITITZ, PA 17543 Lancaster County | GLA: ± 21,376 SF

- Former 9,376 SF Hoss's Steakhouse situated on 2.5+ acres
- ±12,000 SF expansion opportunity
- 162 existing parking + 110 with possible expansion
- Ideal location for daycare, retail, restaurant, medical, dental or professional office

## **100 AIRPORT ROAD**

100 AIRPORT ROAD, LITITZ, PA 17543