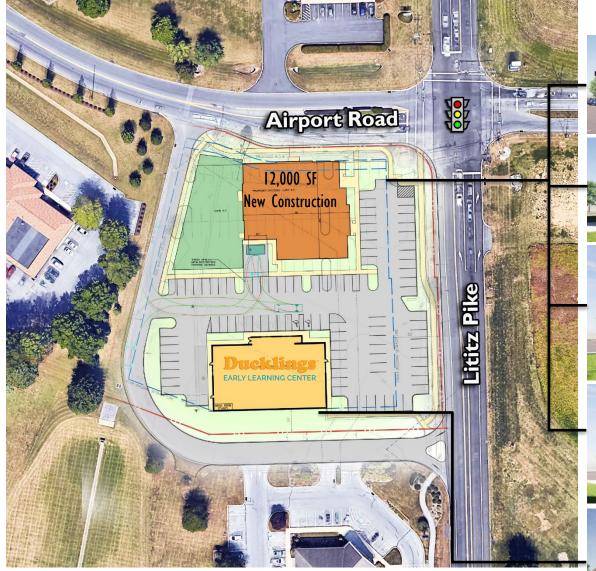

## AIRPORT ROAD RETAIL/OFFICE CENTER

REALTY

100 AIRPORT ROAD, LITITZ, PA 17543 Lancaster County | GLA: ± 21,376 SF

- Former 9,376 SF Hoss's Steakhouse situated on 2.5+ acres
- ±12,000 SF expansion opportunity
- 162 existing parking + 110 with possible expansion
- Ideal location for daycare, retail, restaurant, medical, dental or professional office

## **100 AIRPORT ROAD**

100 AIRPORT ROAD, LITITZ, PA 17543