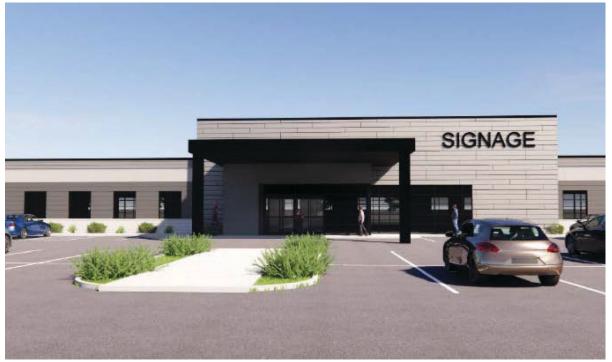

## AIRPORT ROAD RETAIL/OFFICE CENTER

REALTY

100 AIRPORT ROAD, LITITZ, PA 17543 Lancaster County | GLA: ± 21,376 SF

- Former 9,376 SF Hoss's Steakhouse situated on 2.5+ acres
- ±12,000 SF expansion opportunity
- 162 existing parking + 110 with possible expansion
- Ideal location for daycare, retail, restaurant, medical, dental or professional office

\* Renderings subject to change