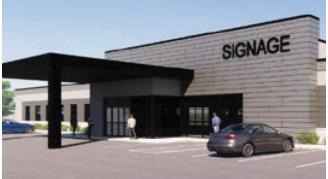

## AIRPORT ROAD RETAIL/OFFICE CENTER

REALTY

100 AIRPORT ROAD, LITITZ, PA 17543 Lancaster County | GLA: ± 21,376 SF

- Former 9,376 SF Hoss's Steakhouse situated on 2.5+ acres
- ±12,000 SF expansion opportunity
- 162 existing parking + 110 with possible expansion
- Ideal location for daycare, retail, restaurant, medical, dental or professional office

\* Renderings subject to change