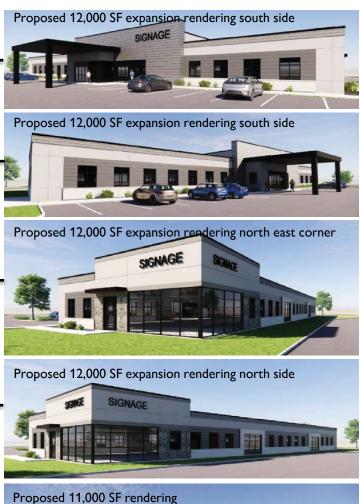

## AIRPORT ROAD RETAIL/OFFICE CENTER

REALTY

100 AIRPORT ROAD, LITITZ, PA 17543 Lancaster County | GLA: ± 21,376 SF

- Former 9,376 SF Hoss's Steakhouse situated on 2.5+ acres
- ±12,000 SF expansion opportunity
- 162 existing parking + 110 with possible expansion
- Ideal location for daycare, retail, restaurant, medical, dental or professional office

\* Renderings subject to change