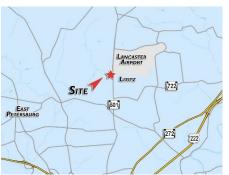

## PARAMOUNT

## AIRPORT ROAD RETAIL/OFFICE CENTER

REALTY

100 AIRPORT ROAD, LITITZ, PA 17543 Lancaster County | GLA: ± 21,376 SF









- Former 9,376 SF Hoss's Steakhouse situated on 2.5+ acres
- ±12,000 SF expansion opportunity
- 162 existing parking + 110 with possible expansion
- Ideal location for daycare, retail, restaurant, medical, dental or professional office

| DEMOGRAPHICS    | <u>1 Mile</u> | <u>3 Mile</u> | <u>5 Mile</u> |
|-----------------|---------------|---------------|---------------|
| Population:     | 4,728         | 46,106        | 109,811       |
| Avg. HH Income: | \$134,579     | \$119,370     | \$106,124     |
| Households:     | 3,446         | 17,978        | 64,048        |



\* Renderings subject to change





## PARAMOUNT

REALTY

## **100 AIRPORT ROAD**

100 AIRPORT ROAD, LITITZ, PA 17543