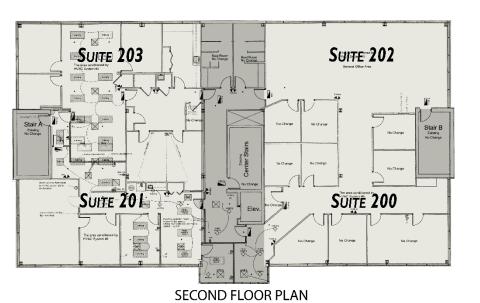

#### Subject To Change

| 100     | Wells Fargo         | 5,510 SF |
|---------|---------------------|----------|
| 101     | Horst & Sons, Inc   | 2,532 SF |
| 102     | AVAILABLE           | 700 SF   |
| 200-202 | Gateway Realty, Inc | 4,332 SF |
| 201     | Deerin Companies    | 2,492 SF |
| 203     | HF Lenz             | 1,872 SF |
| 300     | Hershey Financial   | 2,294 SF |
| 301     | Paramount Realty    | 4,839 SF |
| 302     | Hershey Financial   | 1,607 SF |