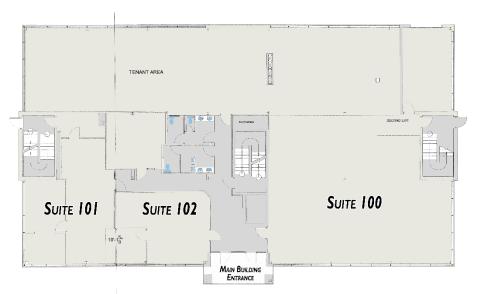

#### FIRST FLOOR

#### Subject To Change

| 100     | Wells Fargo         | 5,510 SF |
|---------|---------------------|----------|
| 101     | Horst & Sons, Inc   | 2,532 SF |
| 102     | AVAILABLE           | 700 SF   |
| 200-202 | Gateway Realty, Inc | 4,332 SF |
| 201     | Deerin Companies    | 2,492 SF |
| 203     | HF Lenz             | 1,872 SF |
| 300     | Hershey Financial   | 2,294 SF |
| 301     | Paramount Realty    | 4,839 SF |
| 302     | Hershey Financial   | 1,607 SF |