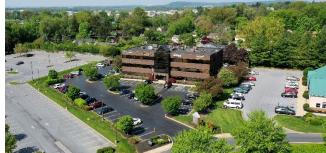

### 120 NORTH POINTE

120 NORTH POINTE BOULEVARD, LANCASTER, PA 19601 Lancaster County | GLA: ± 31,180 SF

- 3-Story class "A" office building, ideally located at the signalized intersection of U.S. Route 30 & Route 272 (Oregon Pike).
- This professional office building has parking for 114, with dynamic growth in the immediate area that includes office, restaurants and residential neighborhoods

## 120 NORTH POINTE BOULEVARD

120 North Pointe Boulevard, Lancaster, PA 19601