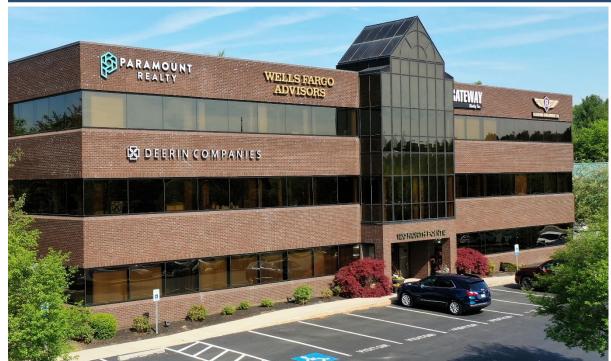

### 120 NORTH POINTE

120 NORTH POINTE BOULEVARD, LANCASTER, PA 19601 Lancaster County | GLA: ± 31,180 SF

- 3-Story class "A" office building, ideally located at the signalized intersection of U.S. Route 30 & Route 272 (Oregon Pike).
- This professional office building has parking for 114, with dynamic growth in the immediate area that includes office, restaurants and residential neighborhoods

## 120 NORTH POINTE BOULEVARD

120 North Pointe Boulevard, Lancaster, PA 19601