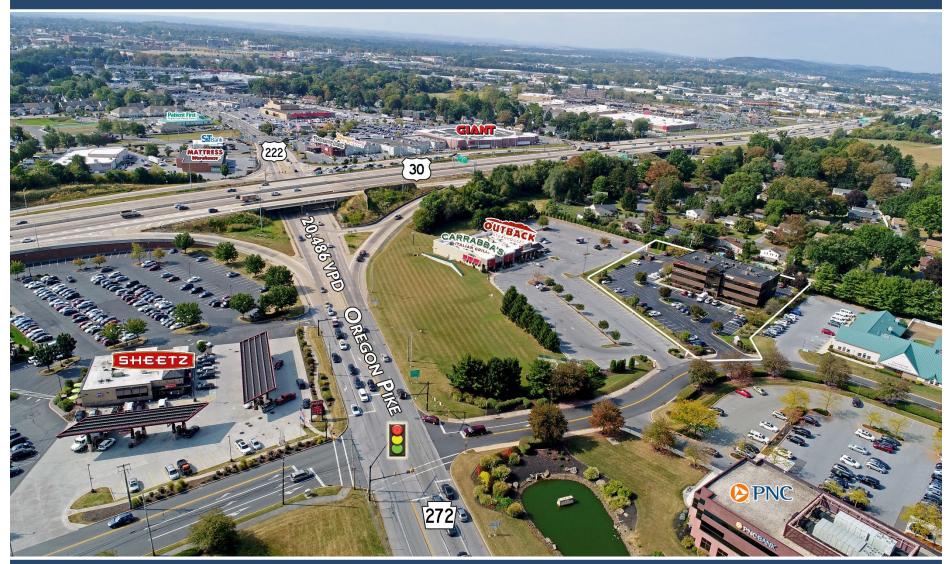

### 120 NORTH POINTE

120 NORTH POINTE BOULEVARD, LANCASTER, PA 19601 Lancaster County | GLA: ± 31,180 SF

- 3-Story class "A" office building, ideally located at the signalized intersection of U.S. Route 30 & Route 272 (Oregon Pike).
- This professional office building has parking for 114, with dynamic growth in the immediate area that includes office, restaurants and residential neighborhoods

## 120 NORTH POINTE BOULEVARD

120 North Pointe Boulevard, Lancaster, PA 19601