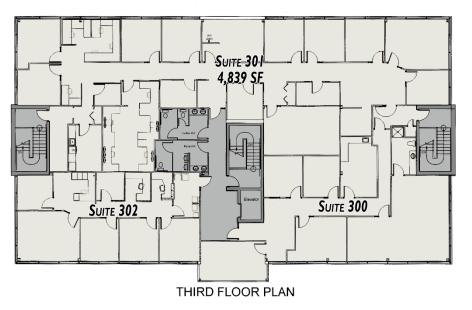

#### Subject To Change

| 100     | Wells Fargo         | 5,510 SF |
|---------|---------------------|----------|
| 101     | Horst & Sons, Inc   | 2,532 SF |
| 102     | AVAILABLE           | 700 SF   |
| 200-202 | Gateway Realty, Inc | 4,332 SF |
| 201     | Deerin Companies    | 2,492 SF |
| 203     | HF Lenz             | 1,872 SF |
| 300     | Hershey Financial   | 2,294 SF |
| 301     | Paramount Realty    | 4,839 SF |
| 302     | Hershey Financial   | 1,607 SF |