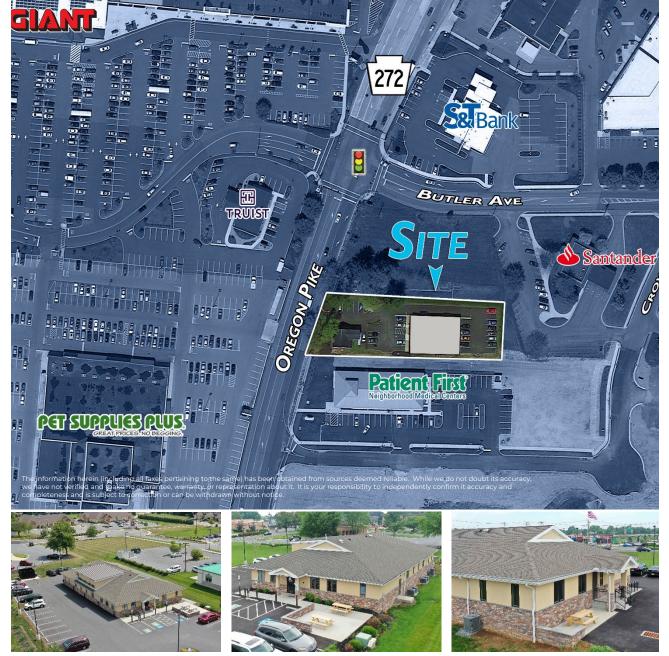

## 1671 OREGON PIKE

1671 Oregon Pike, Lancaster, PA 17601

Lancaster County | GLA: ±5,900 SF

- 4,190 SF (first floor) professional office with excellent visibility from Oregon Pike.
- Finished basement is 1,770 SF
- Easy access to Route 283, Route 30 and Route 222
- Located along Oregon Pike's professional corridor

## 1671 OREGON PIKE

1671 OREGON PIKE, LANCASTER, PA 17601