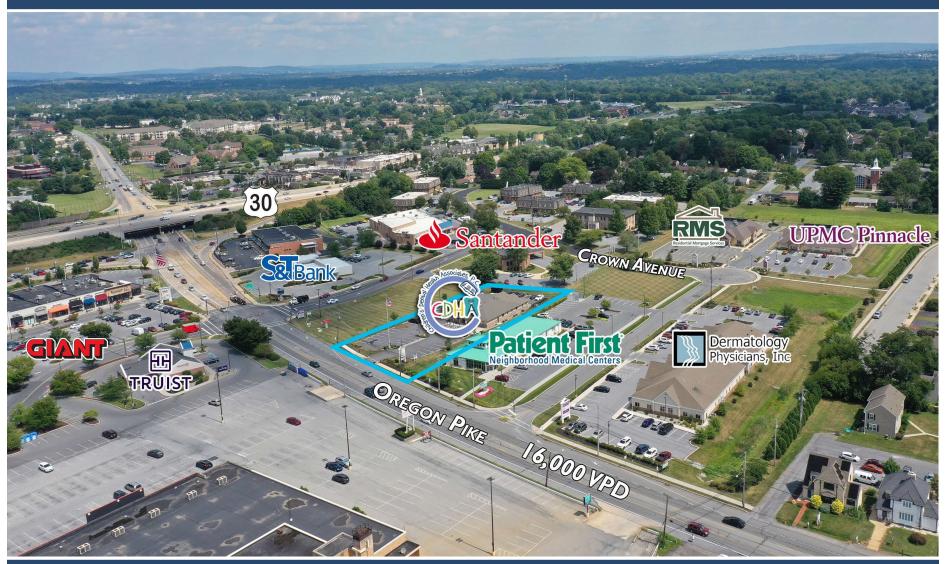

## 1671 OREGON PIKE

1671 Oregon Pike, Lancaster, PA 17601

Lancaster County | GLA: ±5,900 SF

- 4,190 SF (first floor) professional office with excellent visibility from Oregon Pike.
- Finished basement is 1,770 SF
- Easy access to Route 283, Route 30 and Route 222
- Located along Oregon Pike's professional corridor

## 1671 OREGON PIKE | LANCASTER FULLY LEASED

Subject To Change

100 Children's Dental Health

5,900 SF

## 1671 OREGON PIKE

1671 OREGON PIKE, LANCASTER, PA 17601