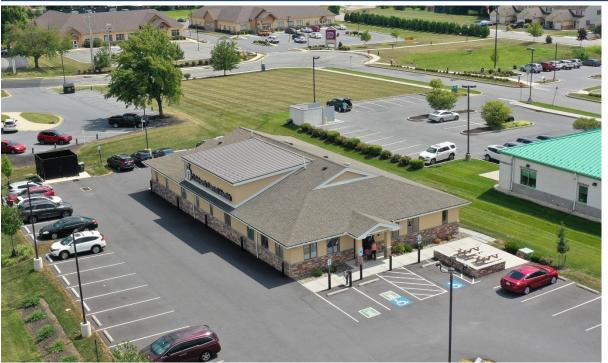

## 1671 OREGON PIKE

1671 Oregon Pike, Lancaster, PA 17601

Lancaster County | GLA: ±5,900 SF

- 4,190 SF (first floor) professional office with excellent visibility from Oregon Pike.
- Finished basement is 1,770 SF
- Easy access to Route 283, Route 30 and Route 222
- Located along Oregon Pike's professional corridor