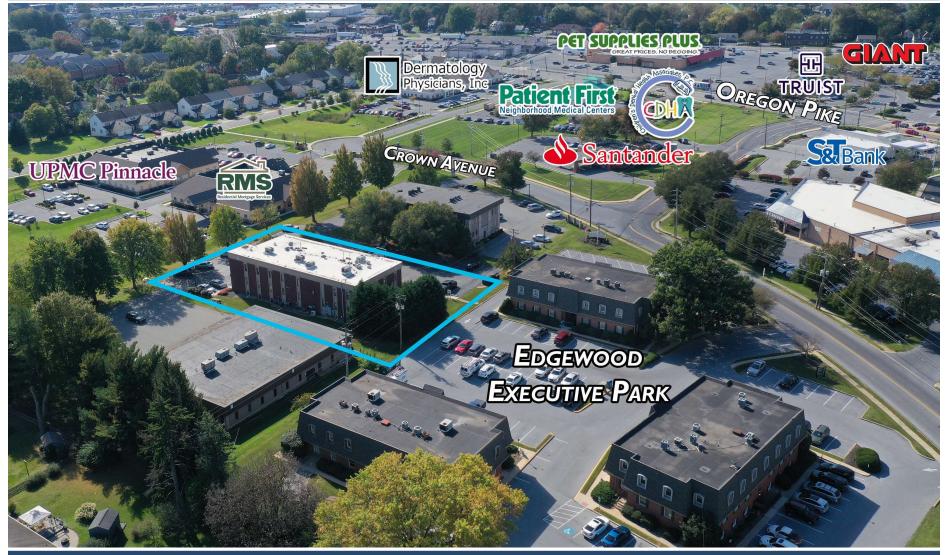

### **1685 CROWN AVENUE** 1685 Crown Avenue, Lancaster, PA 17601

Lancaster County | GLA: ±17,940 SF

#### Clear Channel

- 1685 Crown Avenue is a three-floor professional office building which has great visibility and access located just off of Route 30
- The building sits on a lot size of 0.93 acres and includes 60 parking spaces
- Ceiling Height: +/- 7'-10"
- HVAC: 9 Heat pump units