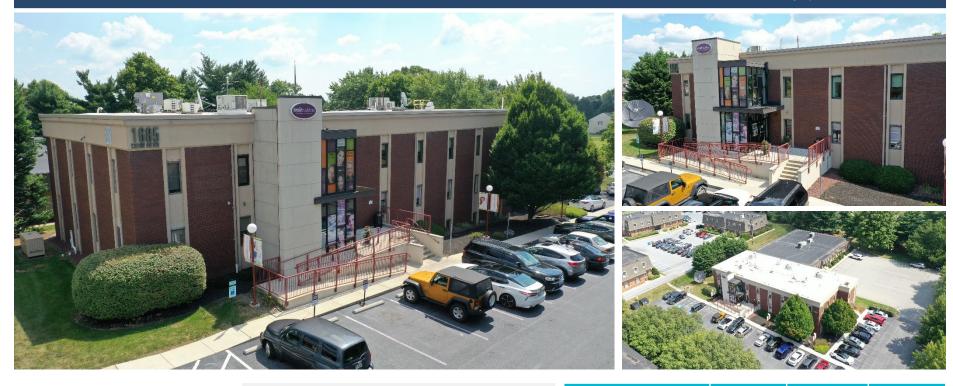

### **1685 CROWN AVENUE** 1685 Crown Avenue, Lancaster, PA 17601

Lancaster County | GLA: ±17,940 SF

#### Clear Channel

- 1685 Crown Avenue is a three-floor professional office building which has great visibility and access located just off of Route 30
- The building sits on a lot size of 0.93 acres and includes 60 parking spaces
- Ceiling Height: +/- 7'-10"
- HVAC: 9 Heat pump units