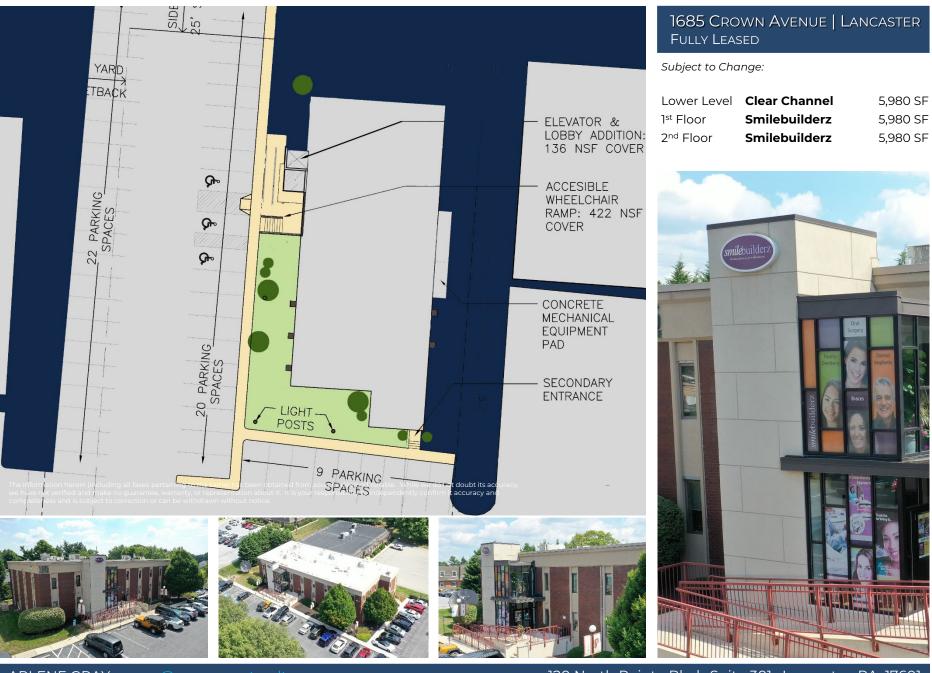

### **1685 CROWN AVENUE** 1685 Crown Avenue, Lancaster, PA 17601

Lancaster County | GLA: ±17,940 SF

#### Clear Channel

- 1685 Crown Avenue is a three-floor professional office building which has great visibility and access located just off of Route 30
- The building sits on a lot size of 0.93 acres and includes 60 parking spaces
- Ceiling Height: +/- 7'-10"
- HVAC: 9 Heat pump units