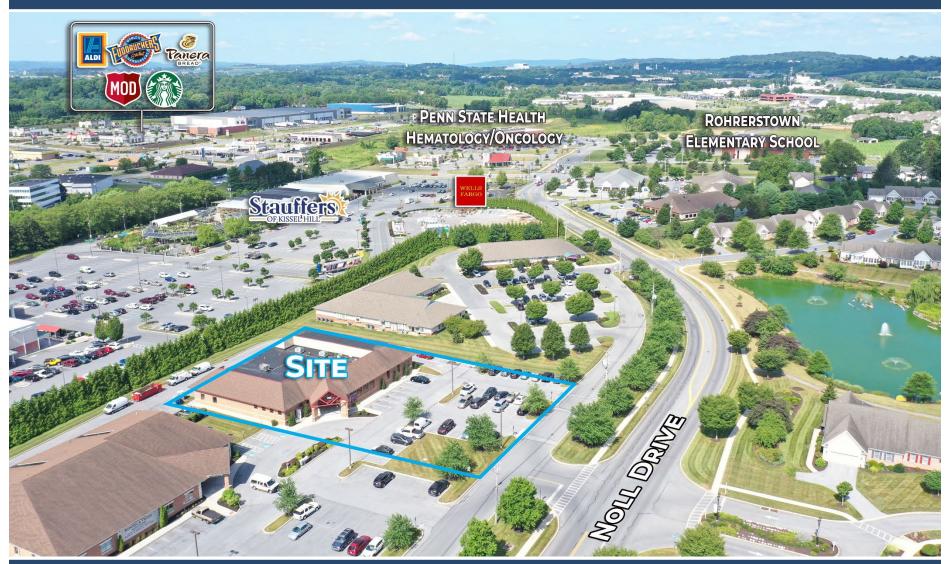

## 2125 NOLL DRIVE

2125 Noll Drive, Lancaster, PA 17603

Lancaster County | GLA: ±12,978 SF

- · Class A medical office building
- Located in one of Lancaster's premier office parks, surrounded by additional professional tenants.
- There is dynamic growth in the immediate area with Stauffer's, Retail expansion, office tenants and residential neighborhoods.