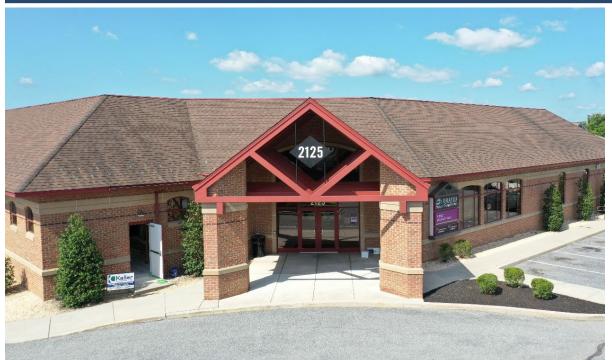

## 2125 NOLL DRIVE

2125 Noll Drive, Lancaster, PA 17603

Lancaster County | GLA: ±12,978 SF

- · Class A medical office building
- Located in one of Lancaster's premier office parks, surrounded by additional professional tenants.
- There is dynamic growth in the immediate area with Stauffer's, Retail expansion, office tenants and residential neighborhoods.