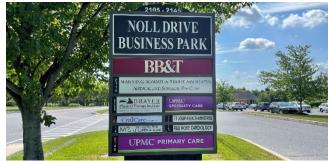

## 2125 NOLL DRIVE

2125 Noll Drive, Lancaster, PA 17603

Lancaster County | GLA: ±12,978 SF

- · Class A medical office building
- Located in one of Lancaster's premier office parks, surrounded by additional professional tenants.
- There is dynamic growth in the immediate area with Stauffer's, Retail expansion, office tenants and residential neighborhoods.