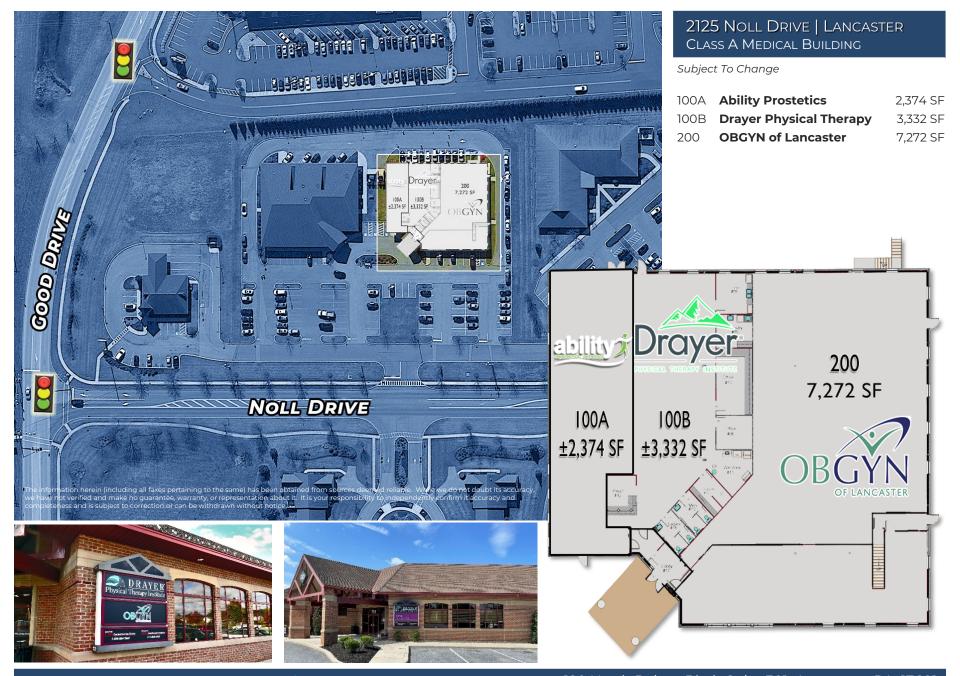

## 2125 NOLL DRIVE

2125 Noll Drive, Lancaster, PA 17603

Lancaster County | GLA: ±12,978 SF

- · Class A medical office building
- Located in one of Lancaster's premier office parks, surrounded by additional professional tenants.
- There is dynamic growth in the immediate area with Stauffer's, Retail expansion, office tenants and residential neighborhoods.