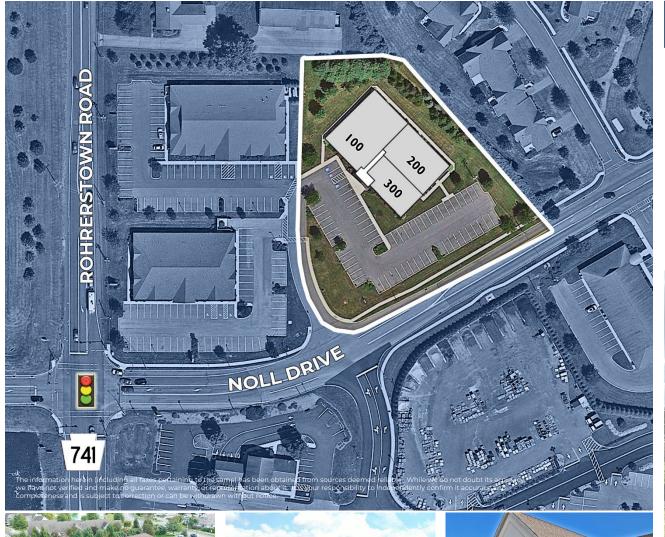

# 2150 NOLL DRIVE | LANCASTER CLASS A MEDICAL BUILDING

Subject To Change

00 Beittel-Becker Pediatric Assoc.

200 Pinnacle Health Regional

300 McDonald at Law

5,695 SF 4,175 SF 2,833 SF