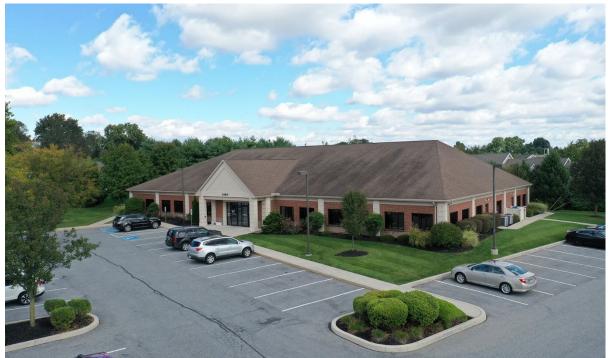

## 2150 NOLL DRIVE

2150 NOLL DRIVE, LANCASTER, PA 17603 Lancaster County | GLA: ±12,703 SF

MCDONALD AT LAW

**UPMC** Pinnacle

- This single-story office is 12,703 square feet with 62 parking spaces. It is located just off the intersection of Noll Drive & Route 741 (Rohrerstown Road)
- There is dynamic growth in the immediate area with Stauffer's retail expansion, office tenant's and residential neighborhoods