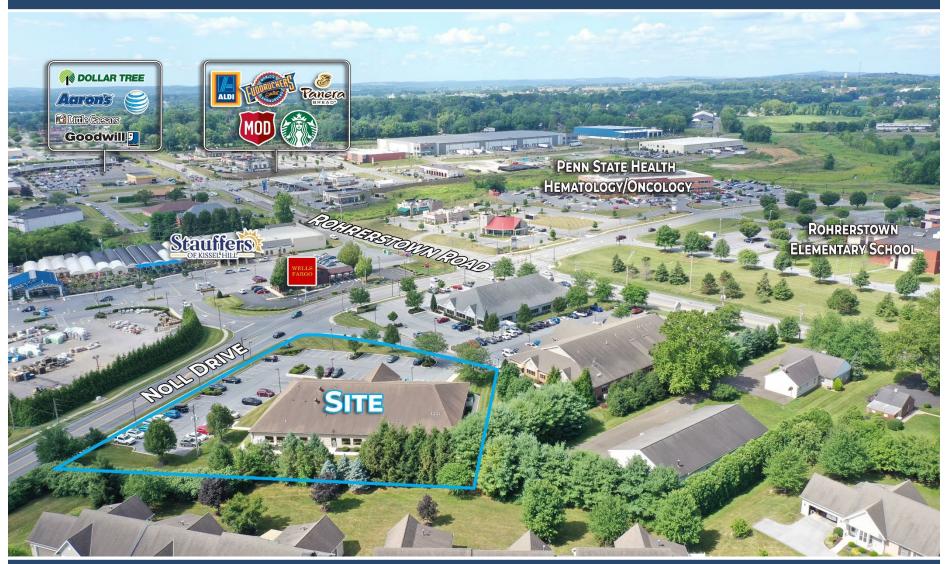

## 2150 NOLL DRIVE

2150 NOLL DRIVE, LANCASTER, PA 17603 Lancaster County | GLA: ±12,703 SF

MCDONALD AT LAW

**UPMC** Pinnacle

- This single-story office is 12,703 square feet with 62 parking spaces. It is located just off the intersection of Noll Drive & Route 741 (Rohrerstown Road)
- There is dynamic growth in the immediate area with Stauffer's retail expansion, office tenant's and residential neighborhoods