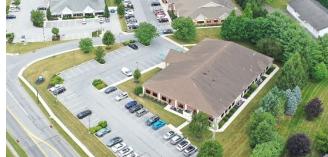

## 2150 NOLL DRIVE

2150 NOLL DRIVE, LANCASTER, PA 17603 Lancaster County | GLA: ±12,703 SF

MCDONALD AT LAW

**UPMC** Pinnacle

- This single-story office is 12,703 square feet with 62 parking spaces. It is located just off the intersection of Noll Drive & Route 741 (Rohrerstown Road)
- There is dynamic growth in the immediate area with Stauffer's retail expansion, office tenant's and residential neighborhoods