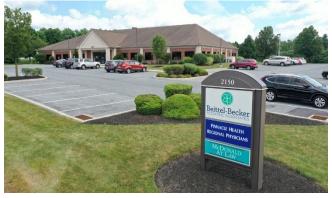

## 2150 NOLL DRIVE

2150 NOLL DRIVE, LANCASTER, PA 17603 Lancaster County | GLA: ±12,703 SF

MCDONALD AT LAW

**UPMC** Pinnacle

- This single-story office is 12,703 square feet with 62 parking spaces. It is located just off the intersection of Noll Drive & Route 741 (Rohrerstown Road)
- There is dynamic growth in the immediate area with Stauffer's retail expansion, office tenant's and residential neighborhoods