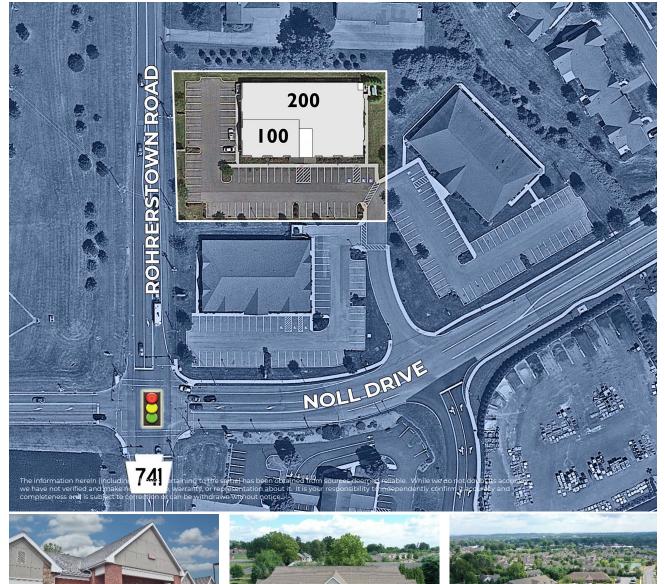

## 2160 NOLL DRIVE

2160 NOLL DRIVE, LANCASTER, PA 17603 Lancaster County | GLA: ± 13,760 SF

- This single-story office is 13,760 square feet with 65 parking spaces. It is located just off the intersection of Noll Drive & Route 741(Rohrerstown Road)
- There is dynamic growth in the immediate area with Stauffer's retail expansion, office tenant's and residential neighborhoods

# 2160 NOLL DRIVE | LANCASTER CLASS A MEDICAL BUILDING

Subject To Change

100 A&E Audiology & Hearing Aid
200 Children's Surgery Center
10,340 SF