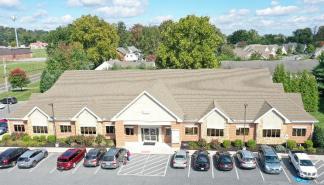

## 2160 NOLL DRIVE

2160 NOLL DRIVE, LANCASTER, PA 17603 Lancaster County | GLA: ± 13,760 SF

- This single-story office is 13,760 square feet with 65 parking spaces. It is located just off the intersection of Noll Drive & Route 741(Rohrerstown Road)
- There is dynamic growth in the immediate area with Stauffer's retail expansion, office tenant's and residential neighborhoods

#### 2160 NOLL DRIVE

2160 Noll Drive, Lancaster, PA 17603