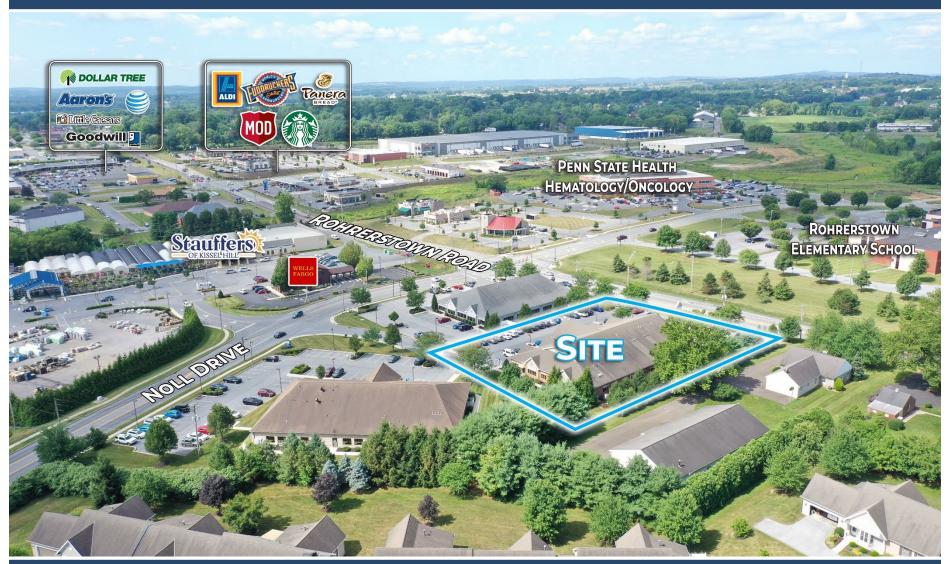

## 2160 NOLL DRIVE

2160 NOLL DRIVE, LANCASTER, PA 17603 Lancaster County | GLA: ± 13,760 SF

- This single-story office is 13,760 square feet with 65 parking spaces. It is located just off the intersection of Noll Drive & Route 741(Rohrerstown Road)
- There is dynamic growth in the immediate area with Stauffer's retail expansion, office tenant's and residential neighborhoods