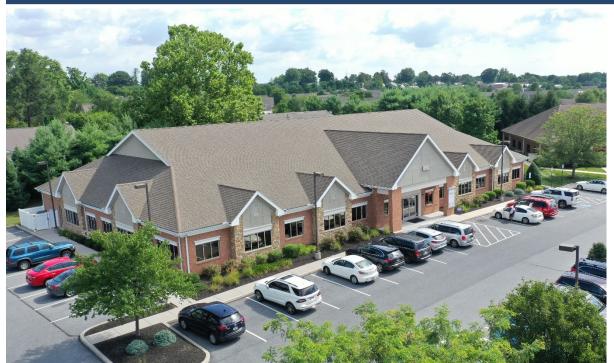

## 2160 NOLL DRIVE

2160 NOLL DRIVE, LANCASTER, PA 17603 Lancaster County | GLA: ± 13,760 SF

- This single-story office is 13,760 square feet with 65 parking spaces. It is located just off the intersection of Noll Drive & Route 741(Rohrerstown Road)
- There is dynamic growth in the immediate area with Stauffer's retail expansion, office tenant's and residential neighborhoods

#### 2160 NOLL DRIVE

2160 Noll Drive, Lancaster, PA 17603