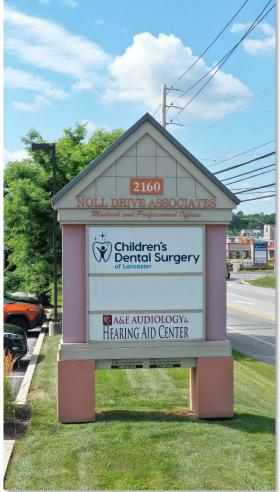

## 2160 NOLL DRIVE

2160 NOLL DRIVE, LANCASTER, PA 17603 Lancaster County | GLA: ± 13,760 SF

- This single-story office is 13,760 square feet with 65 parking spaces. It is located just off the intersection of Noll Drive & Route 741(Rohrerstown Road)
- There is dynamic growth in the immediate area with Stauffer's retail expansion, office tenant's and residential neighborhoods

# 2160 NOLL DRIVE | LANCASTER CLASS A MEDICAL BUILDING

Subject To Change

100 A&E Audiology & Hearing Aid
200 Children's Surgery Center
10,340 SF