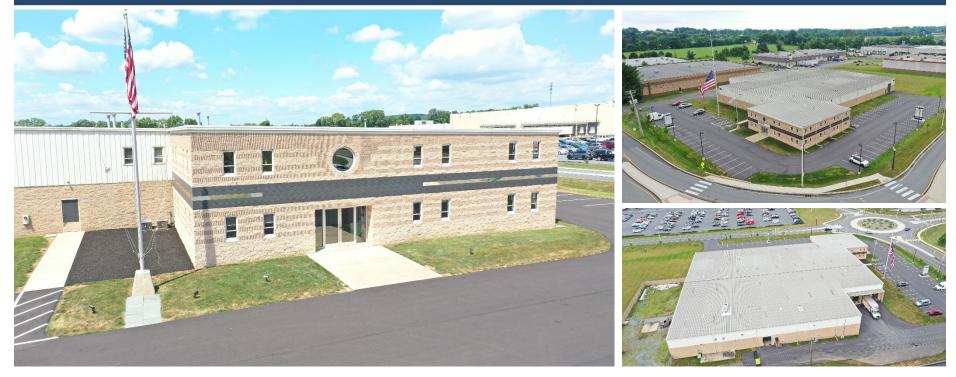

## 2821 OLD TREE DRIVE 2821 OLD TREE DRIVE, LANCASTER, PA 17603

Lancaster County | GLA: ± 49,300 SF

ways On Time...Or You Don't Pay A Dime!

- 20' ceilings, 4 docks, 82 parking spaces, fully sprinklered, 1,200 amp, 3-phase electrical service
- 1.5 miles from Route 30, good access to major shipping hubs & close by retail, medical & convenience