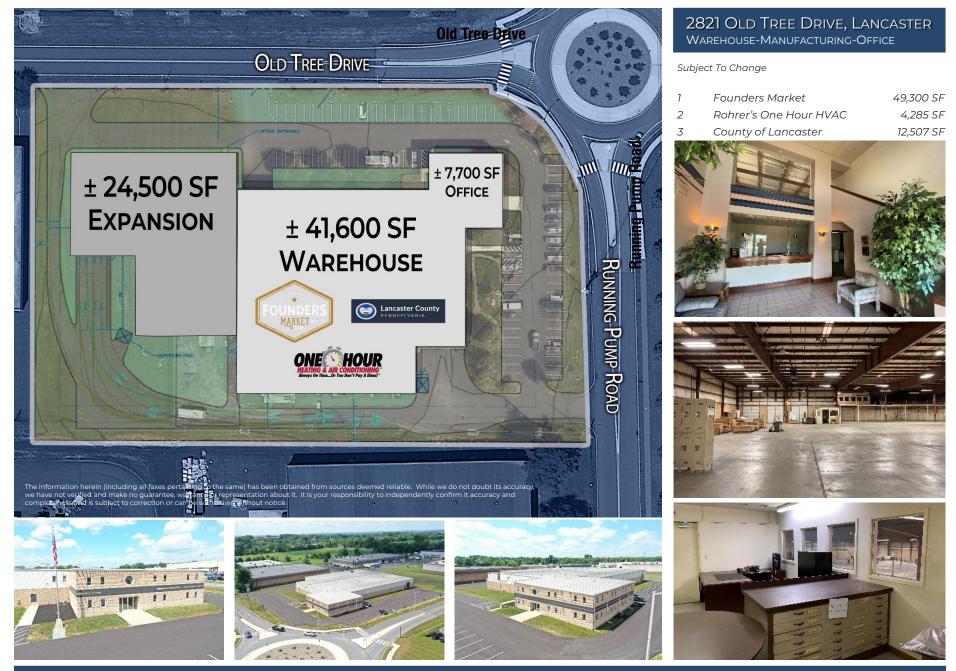

## 2821 OLD TREE DRIVE 2821 OLD TREE DRIVE, LANCASTER, PA 17603

Lancaster County | GLA: ± 49,300 SF

ways On Time...Or You Don't Pay A Dime!

- 20' ceilings, 4 docks, 82 parking spaces, fully sprinklered, 1,200 amp, 3-phase electrical service
- 1.5 miles from Route 30, good access to major shipping hubs & close by retail, medical & convenience