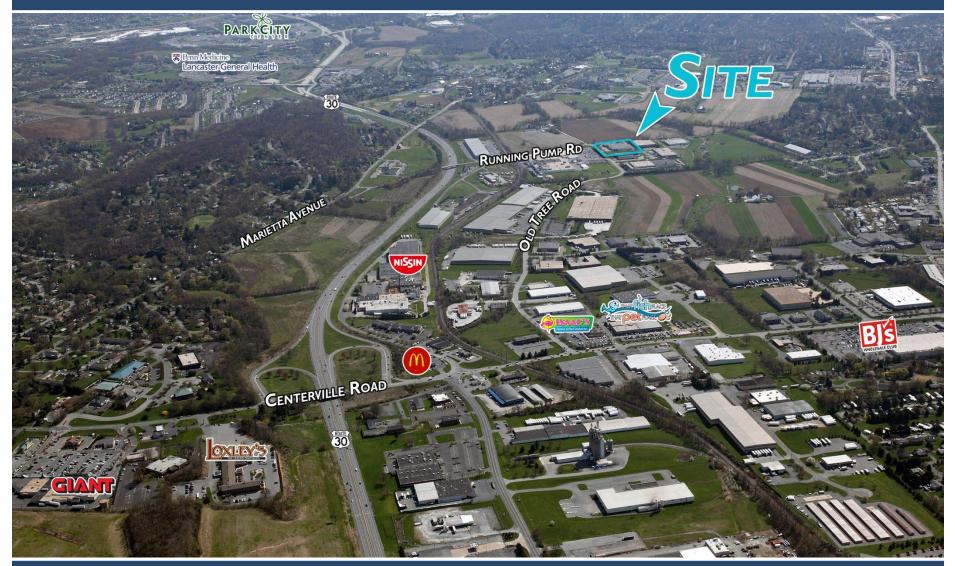

## 2821 OLD TREE DRIVE 2821 OLD TREE DRIVE, LANCASTER, PA 17603

Lancaster County | GLA: ± 49,300 SF

ways On Time...Or You Don't Pay A Dime!

- 20' ceilings, 4 docks, 82 parking spaces, fully sprinklered, 1,200 amp, 3-phase electrical service
- 1.5 miles from Route 30, good access to major shipping hubs & close by retail, medical & convenience