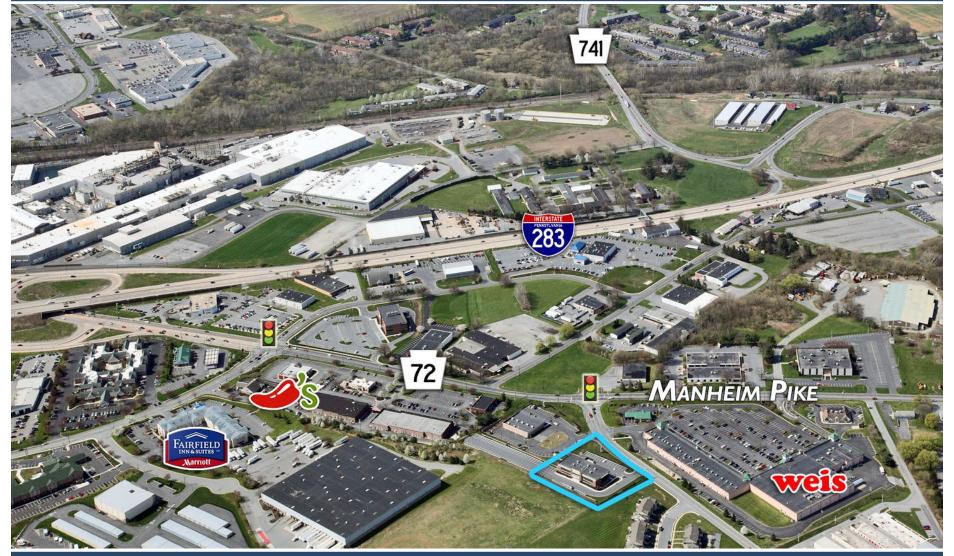

 Ideally located near Route 283, at the intersection of Route 72 & Lausch Lane, in Manheim Township, Lancaster County

| DEMOGRAPHICS    | <u>1 Mile</u> | <u>3 Mile</u> | <u>5 Mile</u> |
|-----------------|---------------|---------------|---------------|
| Population:     | 4,923         | 63,739        | 177,859       |
| Avg. HH Income: | \$68,463      | \$110,325     | \$91,803      |
| Households:     | 2,048         | 24,837        | 69,340        |