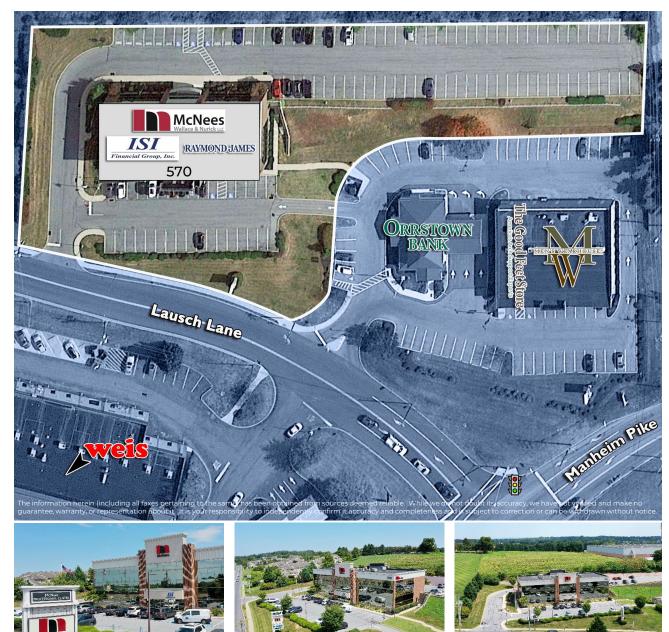

 Ideally located near Route 283, at the intersection of Route 72 & Lausch Lane, in Manheim Township, Lancaster County

| DEMOGRAPHICS    | <u>1 Mile</u> | <u>3 Mile</u> | <u>5 Mile</u> |
|-----------------|---------------|---------------|---------------|
| Population:     | 4,923         | 63,739        | 177,859       |
| Avg. HH Income: | \$68,463      | \$110,325     | \$91,803      |
| Households:     | 2,048         | 24,837        | 69,340        |