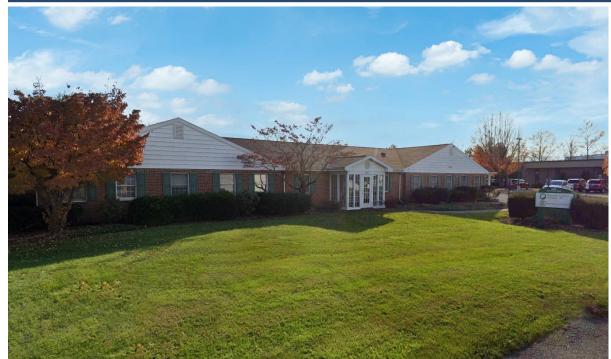

## MEDICAL OFFICE FOR LEASE

640 E OREGON ROAD, LITITZ, PA 17543 Lancaster County | GLA: ±7,791 SF

- Up to 7,791 SF medical office available for lease
- Former MRI facility is move-in ready
- Located on E. Oregon Road (Route 722) with 8,539 VPD traffic counts
- Ample parking 45+ vehicles
- Easy access, great visibility and pylon signage available