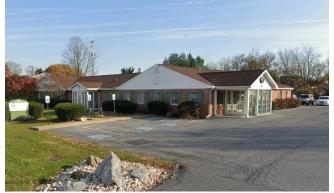

## MEDICAL OFFICE FOR LEASE

640 E OREGON ROAD, LITITZ, PA 17543 Lancaster County | GLA: ±7,791 SF

- Up to 7,791 SF medical office available for lease
- Former MRI facility is move-in ready
- Located on E. Oregon Road (Route 722) with 8,539 VPD traffic counts
- Ample parking 45+ vehicles
- Easy access, great visibility and pylon signage available