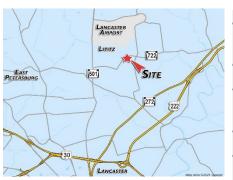

## MEDICAL OFFICE FOR LEASE

640 E OREGON ROAD, LITITZ, PA 17543 Lancaster County | GLA: ±7,791 SF

- Up to 7,791 SF medical office available for lease
- Former MRI facility is move-in ready
- Located on E. Oregon Road (Route 722) with 8,539 VPD traffic counts
- Ample parking 45+ vehicles
- Easy access, great visibility and pylon signage available