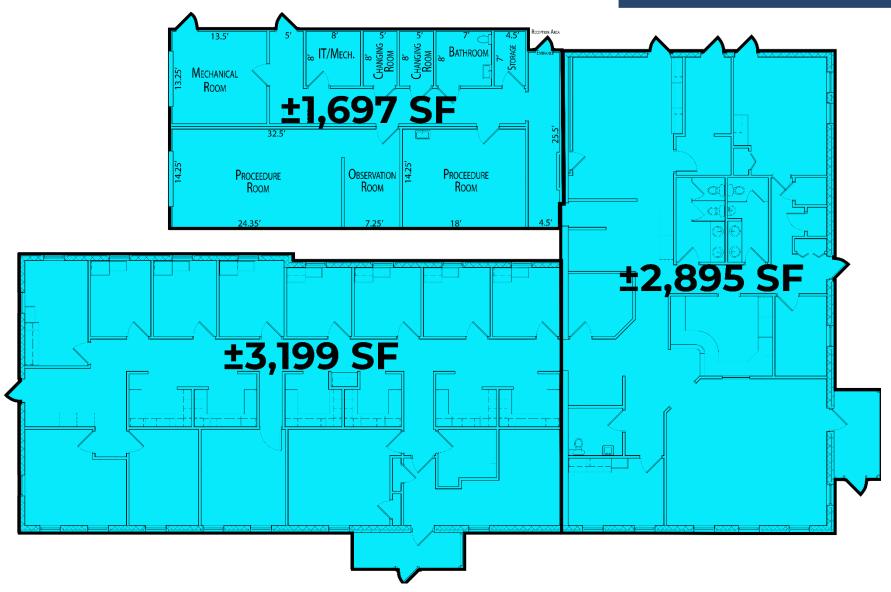

## MEDICAL OFFICE FOR LEASE

640 E OREGON ROAD, LITITZ, PA 17543 Lancaster County | GLA: ±7,791 SF

- Up to 7,791 SF medical office available for lease
- Former MRI facility is move-in ready
- Located on E. Oregon Road (Route 722) with 8,539 VPD traffic counts
- Ample parking 45+ vehicles
- Easy access, great visibility and pylon signage available