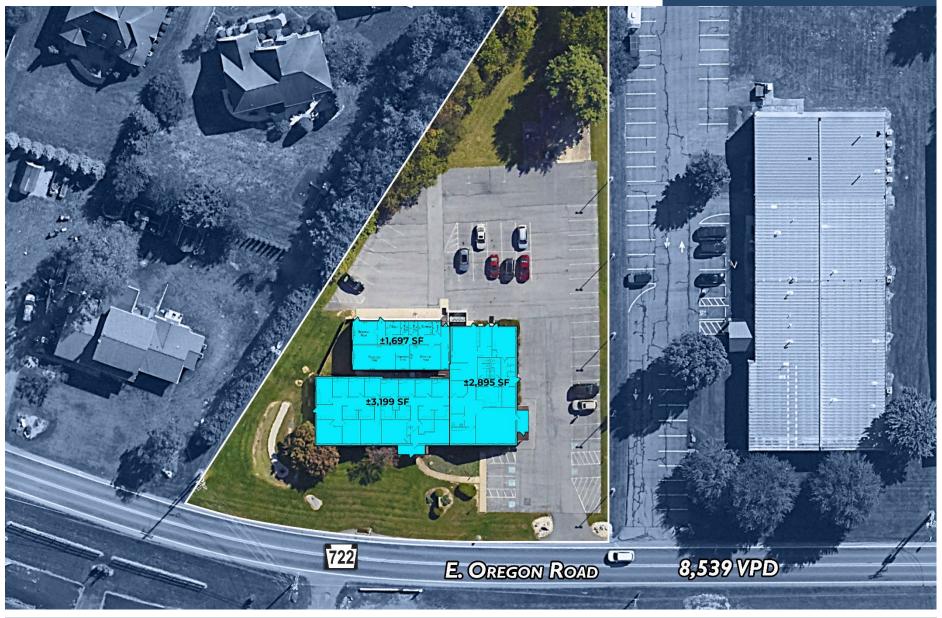

## MEDICAL OFFICE FOR LEASE

640 E OREGON ROAD, LITITZ, PA 17543 Lancaster County | GLA: ±7,791 SF

- Up to 7,791 SF medical office available for lease
- Former MRI facility is move-in ready
- Located on E. Oregon Road (Route 722) with 8,539 VPD traffic counts
- Ample parking 45+ vehicles
- Easy access, great visibility and pylon signage available