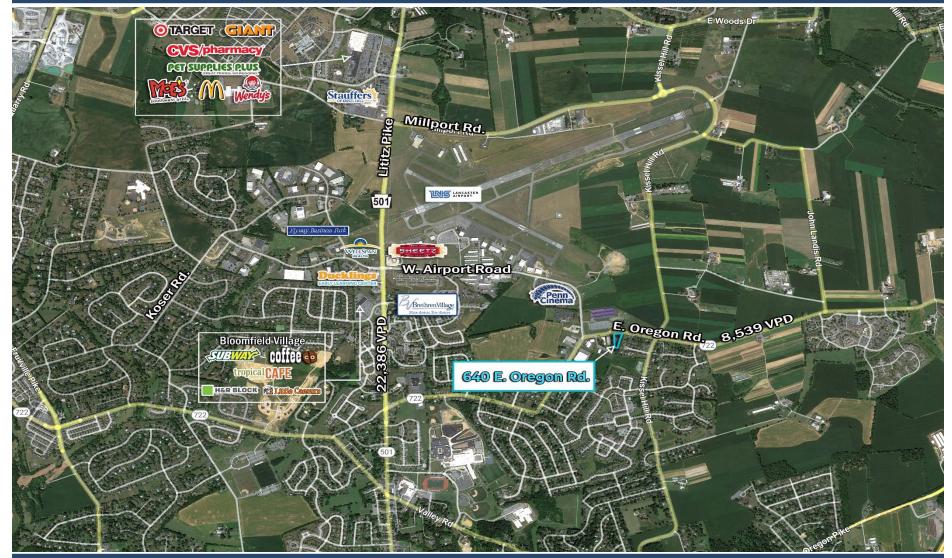

## MEDICAL OFFICE FOR LEASE

640 E OREGON ROAD, LITITZ, PA 17543 Lancaster County | GLA: ±7,791 SF

- Up to 7,791 SF medical office available for lease
- Former MRI facility is move-in ready
- Located on E. Oregon Road (Route 722) with 8,539 VPD traffic counts
- Ample parking 45+ vehicles
- Easy access, great visibility and pylon signage available