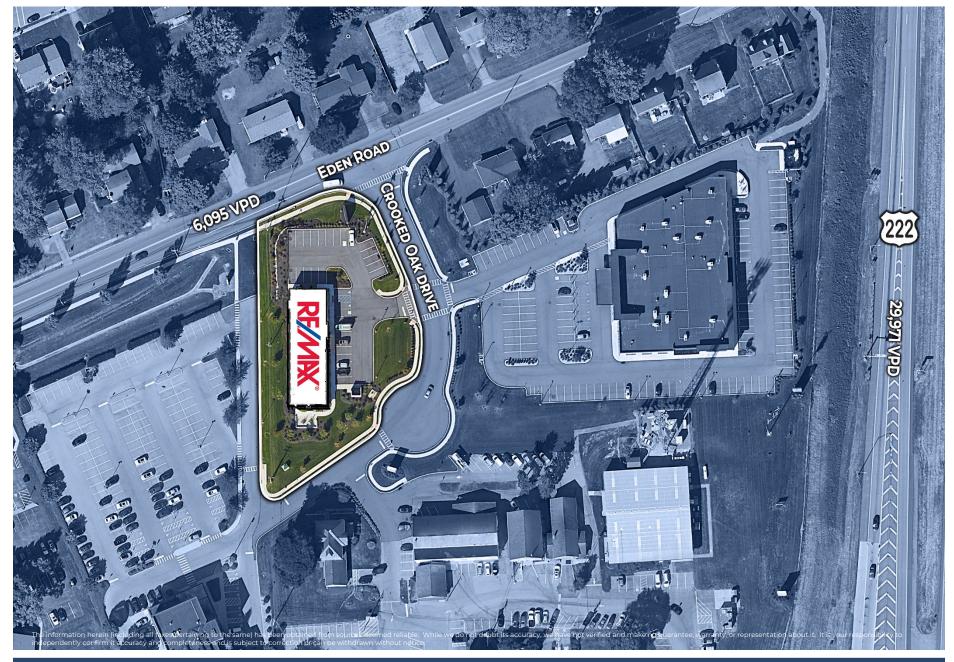

## **REMAX EVOLVED**

740 EDEN ROAD, LANCASTER, PA 17601

Lancaster County | GLA: ± 5,797 SF

- Prominent location in Manheim Township at the center of Lancaster County's transportation hub
- Easy access to Rt. 30 & Rt. 222 with a combined 106,000 v.p.d.
- New construction