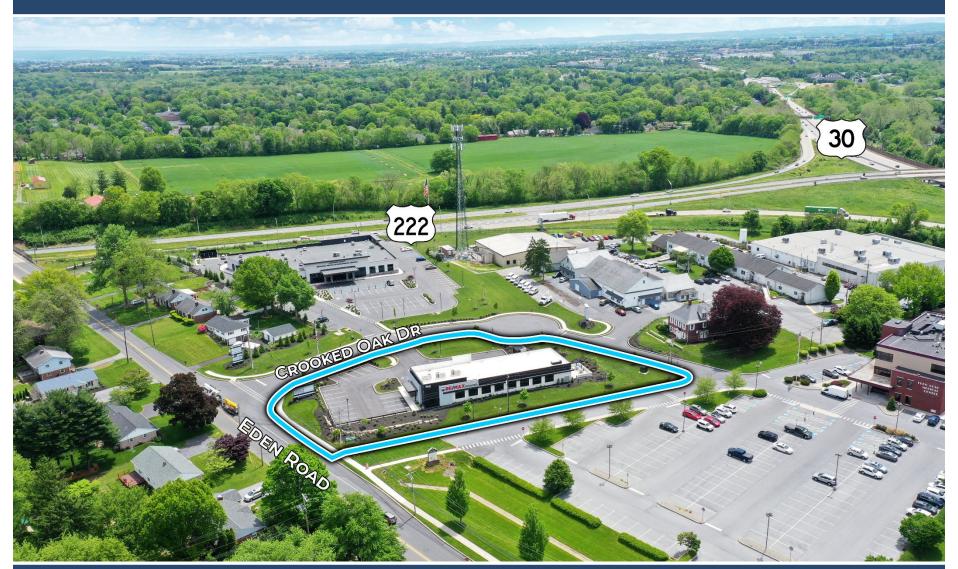

## **REMAX EVOLVED**

740 EDEN ROAD, LANCASTER, PA 17601

Lancaster County | GLA: ± 5,797 SF

- Prominent location in Manheim Township at the center of Lancaster County's transportation hub
- Easy access to Rt. 30 & Rt. 222 with a combined 106,000 v.p.d.
- New construction

## **REMAX EVOLVED**

740 Eden Road, Lancaster, PA 17601