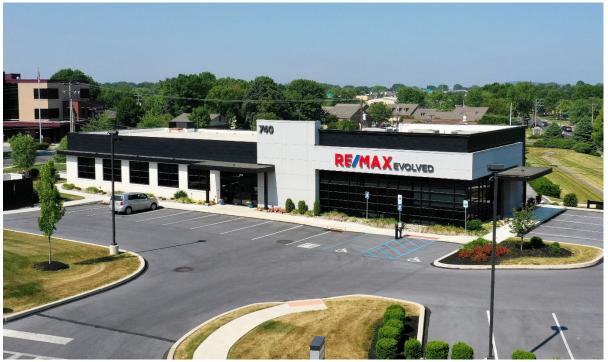

## **REMAX EVOLVED**

740 EDEN ROAD, LANCASTER, PA 17601

Lancaster County | GLA: ± 5,797 SF

- Prominent location in Manheim Township at the center of Lancaster County's transportation hub
- Easy access to Rt. 30 & Rt. 222 with a combined 106,000 v.p.d.
- New construction