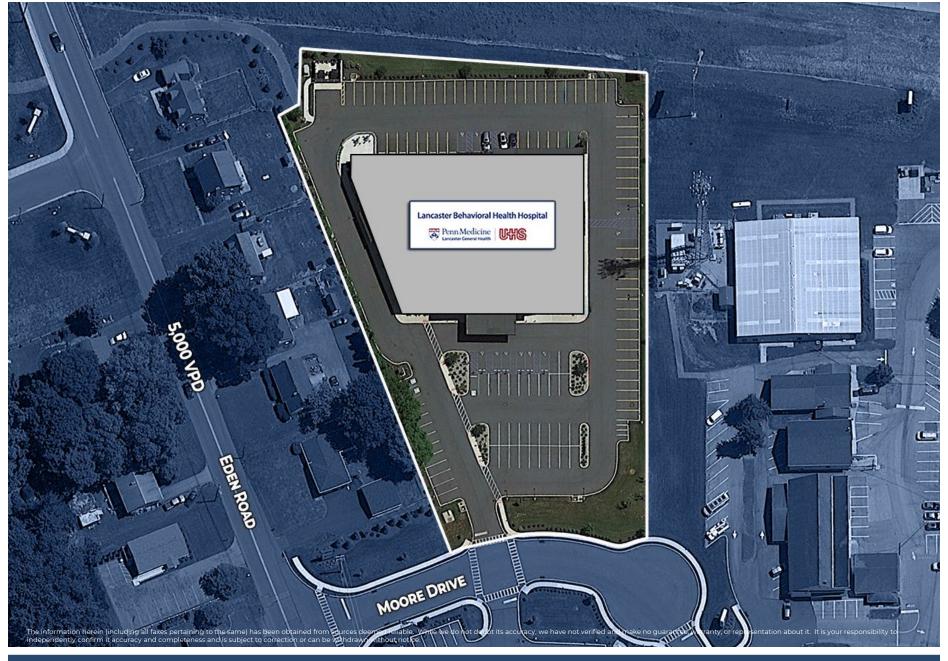

#### Lancaster Behavioral Health Hospital

- Prominent location in Manheim Township at the center of Lancaster County's transportation hub
- Easy access to Rt. 30 & Rt. 222 with a combined 106,000 v.p.d.
- Ideal location for contractors and serviceoriented businesses