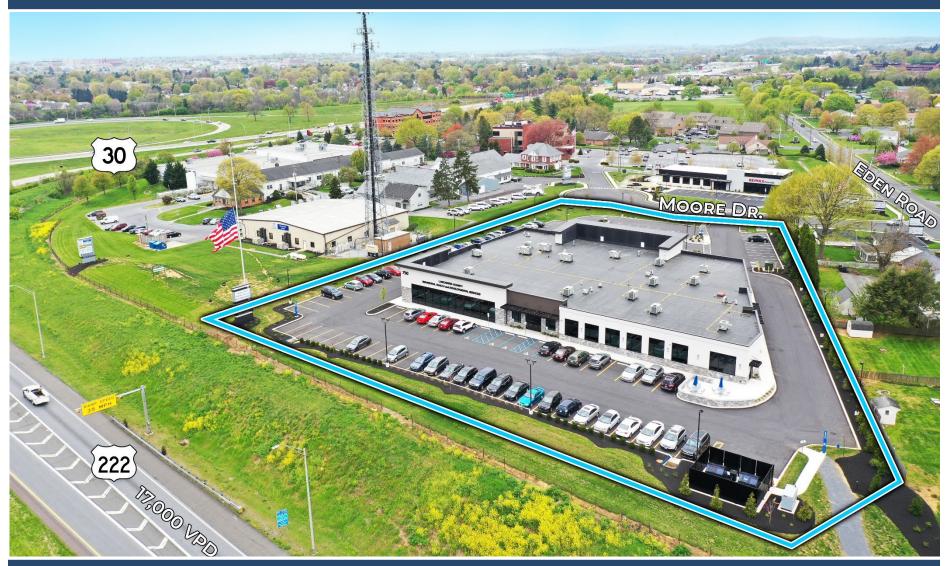

#### Lancaster Behavioral Health Hospital

- Prominent location in Manheim Township at the center of Lancaster County's transportation hub
- Easy access to Rt. 30 & Rt. 222 with a combined 106,000 v.p.d.
- Ideal location for contractors and serviceoriented businesses