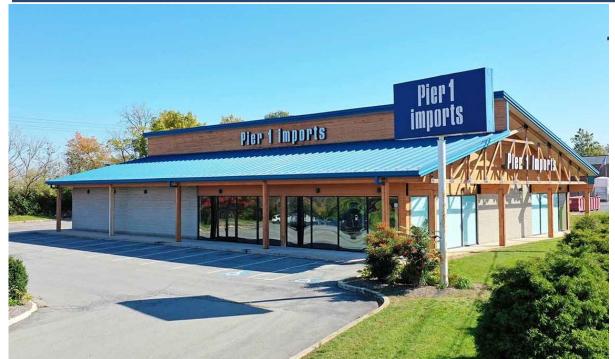

#### 806-808 PLAZA BLVD.

806-808 PLAZA BLVD., LANCASTER, PA 17601

Lancaster County | GLA: ± 9,400 SF

Nearby Retailers:

- +/- 9,400 SF retail building available
- Located on the ring road for Park City Mall, a major retail shopping destination for the surrounding markets
- Nearby retailers include Kohl's, JC Penny, Boscov's, TJ Maxx and Ollie's