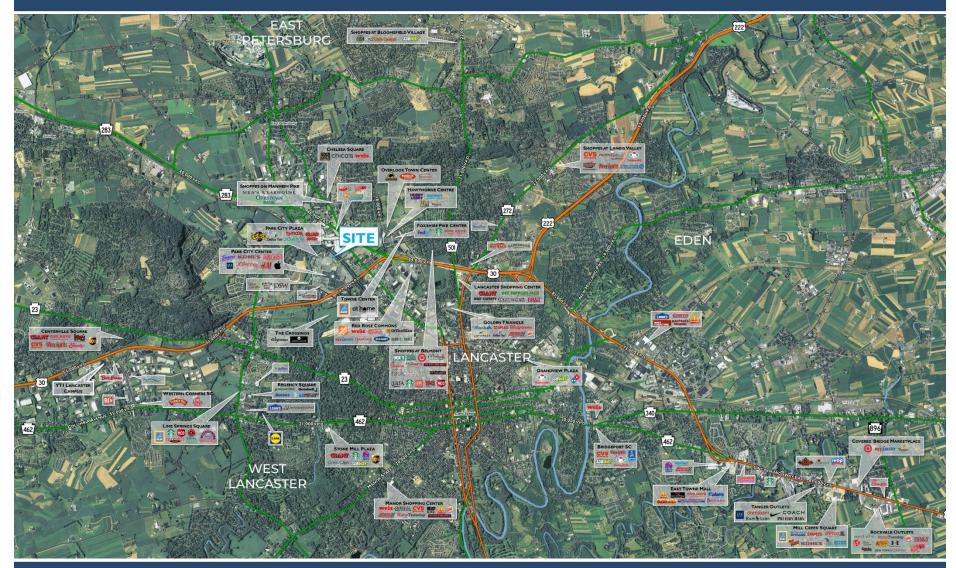

#### 806-808 PLAZA BLVD.

806-808 PLAZA BLVD., LANCASTER, PA 17601

Lancaster County | GLA: ± 9,400 SF

Nearby Retailers:

- +/- 9,400 SF retail building available
- Located on the ring road for Park City Mall, a major retail shopping destination for the surrounding markets
- Nearby retailers include Kohl's, JC Penny, Boscov's, TJ Maxx and Ollie's