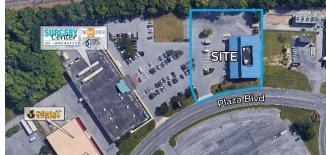

#### 806-808 PLAZA BLVD.

806-808 PLAZA BLVD., LANCASTER, PA 17601

Lancaster County | GLA: ± 9,400 SF

Nearby Retailers:

- +/- 9,400 SF retail building available
- Located on the ring road for Park City Mall, a major retail shopping destination for the surrounding markets
- Nearby retailers include Kohl's, JC Penny, Boscov's, TJ Maxx and Ollie's