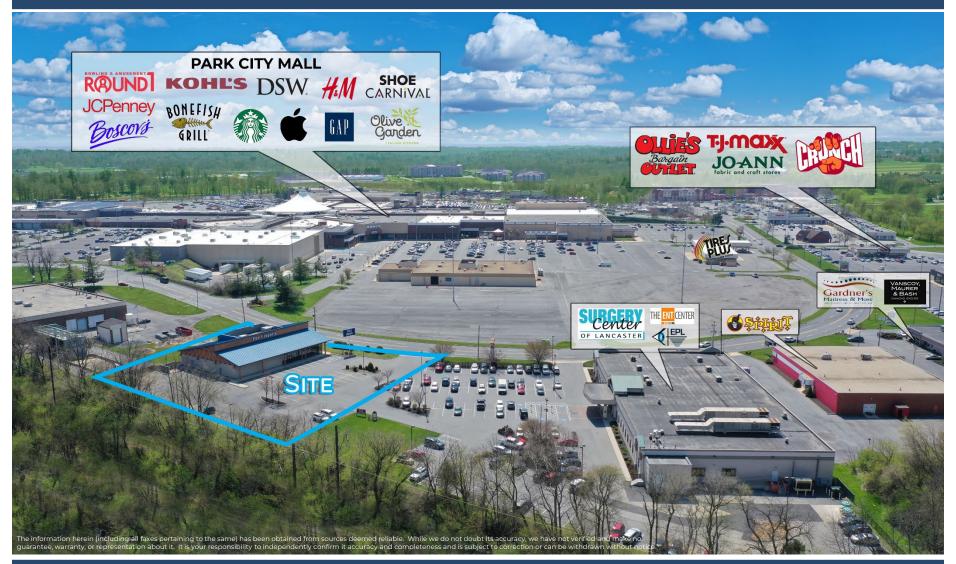

#### 806-808 PLAZA BLVD.

806-808 PLAZA BLVD., LANCASTER, PA 17601

Lancaster County | GLA: ± 9,400 SF

Nearby Retailers:

- +/- 9,400 SF retail building available
- Located on the ring road for Park City Mall, a major retail shopping destination for the surrounding markets
- Nearby retailers include Kohl's, JC Penny, Boscov's, TJ Maxx and Ollie's