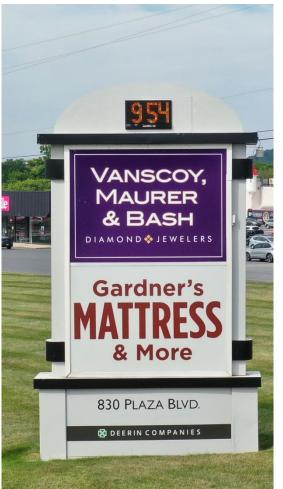

### 830 PLAZA BOULEVARD

830 PLAZA BLVD., LANCASTER, PA 17601

Lancaster County | GLA: ± 14,600 SF

- Prime retail site located across the street from Park City Mall, the major retail shopping destination for the market
- Easily accessible from U.S. Route 30 and Route 283
- The center is occupied by VanScoy, Maurer & Bash Diamonds & Gardner's Mattress

# 830 Plaza Blvd., Lancaster Fully Leased

Subject To Change

Ste. 1 **VanScoy Diamond Mine** 5,844 SF

Ste. 2 Gardner's Mattress & More 8,756 SF