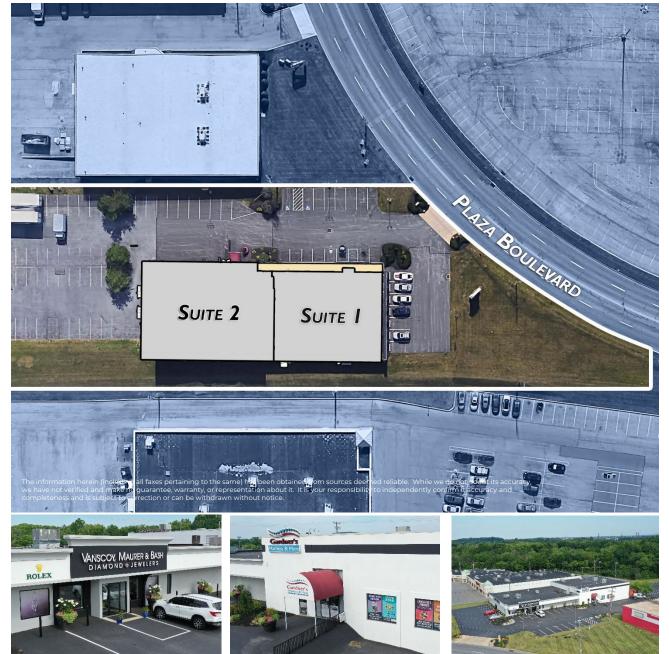

# 830 Plaza Blvd., Lancaster Fully Leased

Subject To Change

Ste. 1 **VanScoy Diamond Mine** 5,844 SF

Ste. 2 Gardner's Mattress & More 8,756 SF