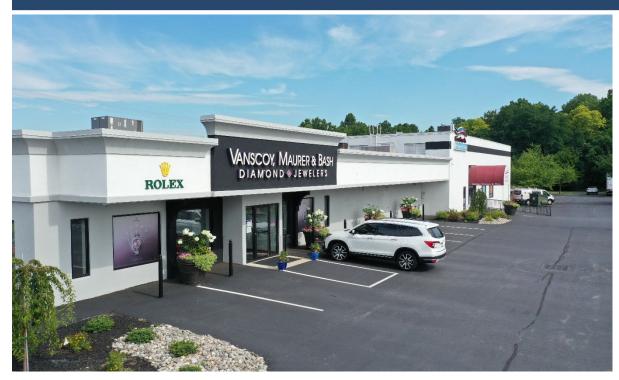

### 830 PLAZA BOULEVARD

830 PLAZA BLVD., LANCASTER, PA 17601

Lancaster County | GLA: ± 14,600 SF

- Prime retail site located across the street from Park City Mall, the major retail shopping destination for the market
- Easily accessible from U.S. Route 30 and Route 283
- The center is occupied by VanScoy, Maurer & Bash Diamonds & Gardner's Mattress