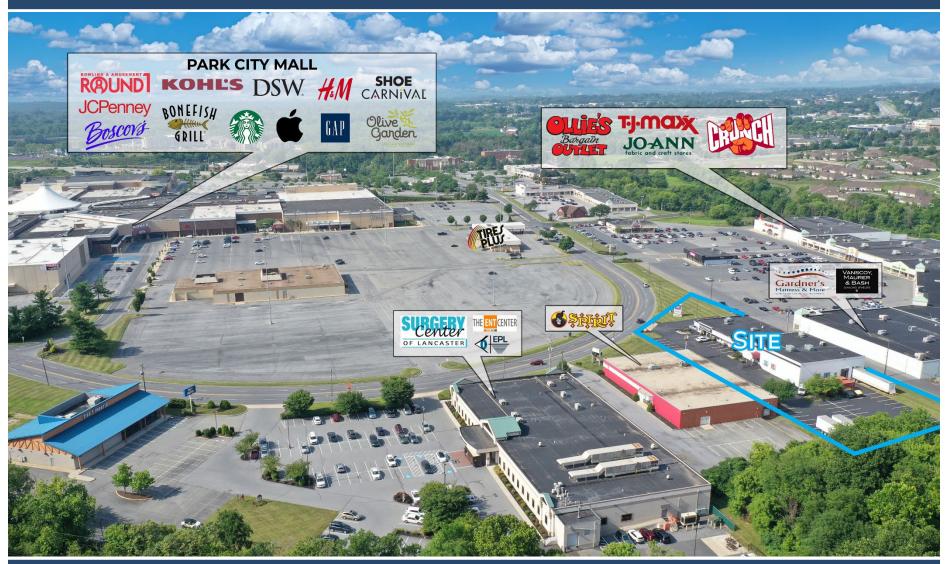

### 830 PLAZA BOULEVARD

830 PLAZA BLVD., LANCASTER, PA 17601

Lancaster County | GLA: ± 14,600 SF

- Prime retail site located across the street from Park City Mall, the major retail shopping destination for the market
- Easily accessible from U.S. Route 30 and Route 283
- The center is occupied by VanScoy, Maurer & Bash Diamonds & Gardner's Mattress