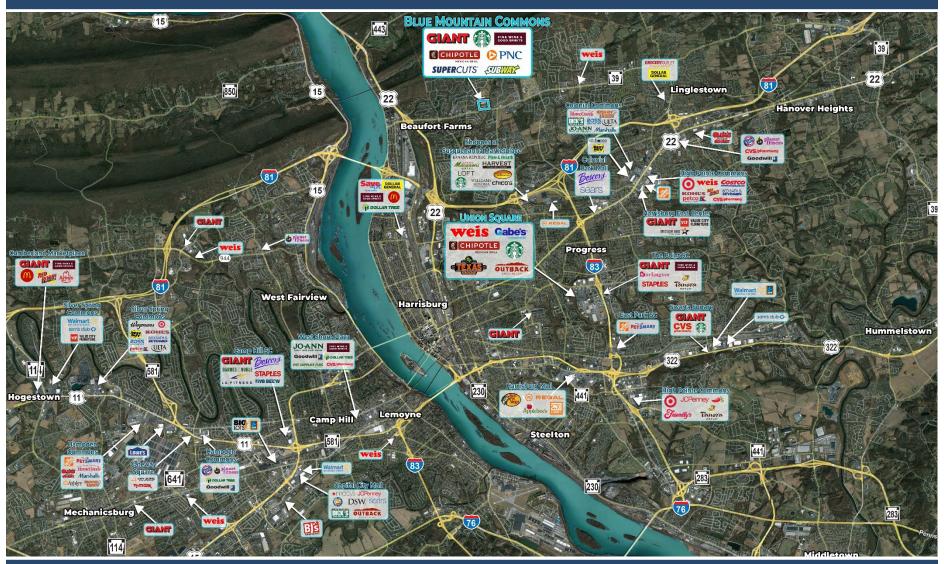

#### **BLUE MOUNTAIN COMMONS**

2300 LINGLESTOWN ROAD, HARRISBURG, PA 17110

Dauphin County | GLA: ± 123,350 SF

GOOD SPIRITS

- Prime retail space available in the area's newest Giant anchored, 123,353 SF Neighborhood Retail Center
- Pylon signage available along Linglestown Road (Route 39) with 20,000 v.p.d.
- Conveniently located with easy access to all major roadways

#### **BLUE MOUNTAIN COMMONS**

2300 Linglestown Road | Susquehanna Township