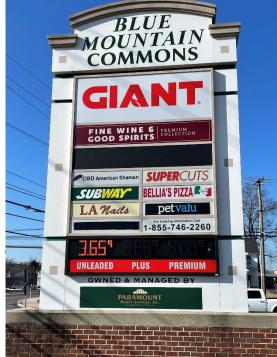

#### **BLUE MOUNTAIN COMMONS**

2300 LINGLESTOWN ROAD, HARRISBURG, PA 17110

Dauphin County | GLA: ± 123,350 SF

GOOD SPIRITS

- Prime retail space available in the area's newest Giant anchored, 123,353 SF Neighborhood Retail Center
- Pylon signage available along Linglestown Road (Route 39) with 20,000 v.p.d.
- Conveniently located with easy access to all major roadways

# BLUE MOUNTAIN COMMONS FOR LEASE

Subject To Change

| 2310 | Fine Wine & Good Spirits | 5,500 SF  |
|------|--------------------------|-----------|
| 2304 | Fine Wine & Good Spirits | 2,000 SF  |
| 2302 | Jawns on Fire            | 2,500 SF  |
| 2300 | Giant Food               | 97,707 SF |
|      | Starbucks (inside Giant) |           |
| 2260 | LA Nails                 | 1,638 SF  |
| 2258 | Deal Pending             | 1,600 SF  |
| 2256 | Jo Jo's Pizza            | 2,000 SF  |
| 2252 | Supercuts                | 1,200 SF  |
| 2250 | Vitality Organics        | 1,600 SF  |
| 2338 | PNC Bank                 | 3,710 SF  |
| 2330 | Chipotle                 | ±1 AC     |
|      | Giant Fuel               | 2,400 SF  |
|      |                          |           |