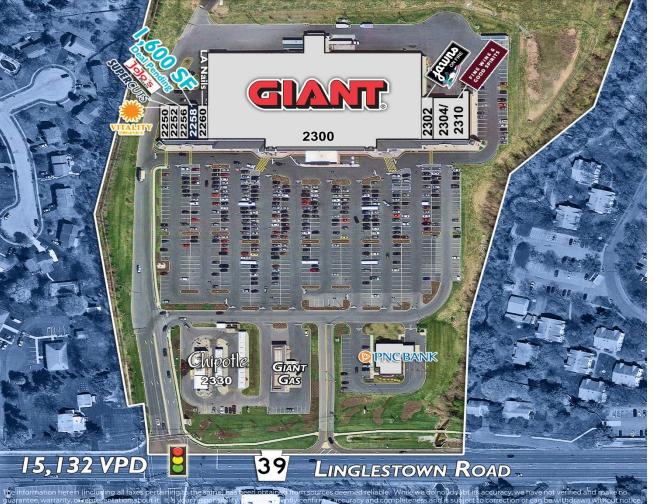

#### **BLUE MOUNTAIN COMMONS**

2300 LINGLESTOWN ROAD, HARRISBURG, PA 17110

Dauphin County | GLA: ± 123,350 SF

GOOD SPIRITS

- Prime retail space available in the area's newest Giant anchored, 123,353 SF Neighborhood Retail Center
- Pylon signage available along Linglestown Road (Route 39) with 20,000 v.p.d.
- Conveniently located with easy access to all major roadways

# BLUE MOUNTAIN COMMONS FOR LEASE

Subject To Change

| 2310 | Fine Wine & Good Spirits | 5,500 SF  |
|------|--------------------------|-----------|
| 2304 | Fine Wine & Good Spirits | 2,000 SF  |
| 2302 | Jawns on Fire            | 2,500 SF  |
| 2300 | Giant Food               | 97,707 SF |
|      | Starbucks (inside Giant) |           |
| 2260 | LA Nails                 | 1,638 SF  |
| 2258 | Deal Pending             | 1,600 SF  |
| 2256 | Jo Jo's Pizza            | 2,000 SF  |
| 2252 | Supercuts                | 1,200 SF  |
| 2250 | Vitality Organics        | 1,600 SF  |
| 2338 | PNC Bank                 | 3,710 SF  |
| 2330 | Chipotle                 | ±1 AC     |
|      | Giant Fuel               | 2,400 SF  |
|      |                          |           |