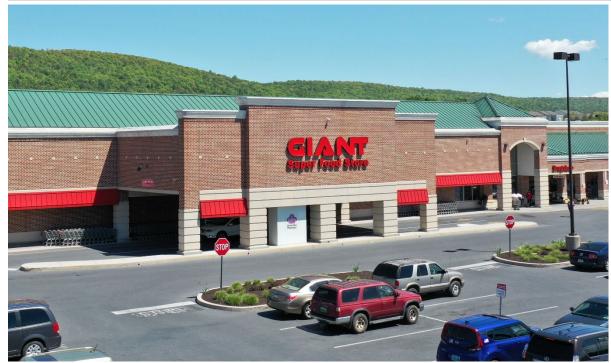

#### **BLUE MOUNTAIN COMMONS**

2300 LINGLESTOWN ROAD, HARRISBURG, PA 17110

Dauphin County | GLA: ± 123,350 SF

GOOD SPIRITS

- Prime retail space available in the area's newest Giant anchored, 123,353 SF Neighborhood Retail Center
- Pylon signage available along Linglestown Road (Route 39) with 20,000 v.p.d.
- Conveniently located with easy access to all major roadways