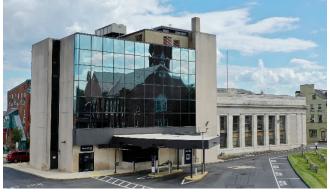

## 1 W. PHILADELPHIA AVENUE

1 W. PHILADELPHIA AVENUE, BOYERTOWN, PA 19382 Berks County | GLA: ± 22,311 SF

- Located at the lighted intersection of Philadelphia Ave & Reading Ave
- Prominent location with elevator
- Free parking in adjacent shared parking lot
- Anchored by one of the largest Truist branches in Pennsylvania
- One mile East of Route 100