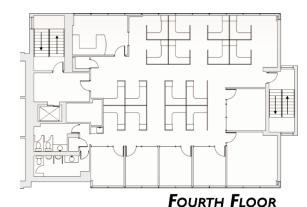

## PARAMOUNT

REALTY

## 1 W. PHILADELPHIA AVENUE

1 W. PHILADELPHIA AVENUE, BOYERTOWN, PA 19382 Berks County | GLA: ± 22,311 SF











- Located at the lighted intersection of Philadelphia Ave & Reading Ave
- Prominent location with elevator
- Free parking in adjacent shared parking lot
- Anchored by one of the largest Truist branches in Pennsylvania
- One mile East of Route 100

| DEMOGRAPHICS    | <u>1 Mile</u> | <u>3 Mile</u> | <u>5 Mile</u> |
|-----------------|---------------|---------------|---------------|
| Population:     | 7,273         | 24,235        | 50,253        |
| Avg. HH Income: | \$92,411      | \$118,581     | \$131,76      |
| Households:     | 3,177         | 9,382         | 18,809        |



FIRST FLOOR



THIRD FLOOR

2,780 SF 6,469 SF

5,831 SF

3,614 SF







## PARAMOUNT

REALTY

## 1 W. PHILADELPHIA AVENUE

1 W. Philadelphia Avenue, Boyertown, PA 19382