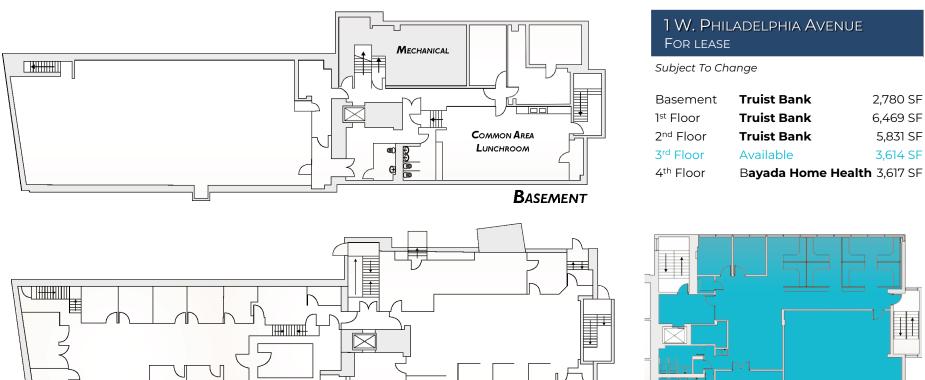

## PARAMOUNT

REALTY

## 1 W. PHILADELPHIA AVENUE

1 W. PHILADELPHIA AVENUE, BOYERTOWN, PA 19382 Berks County | GLA: ± 22,311 SF











- Located at the lighted intersection of Philadelphia Ave & Reading Ave
- Prominent location with elevator
- Free parking in adjacent shared parking lot
- Anchored by one of the largest Truist branches in Pennsylvania
- One mile East of Route 100

| DEMOGRAPHICS    | <u>1 Mile</u> | <u>3 Mile</u> | <u>5 Mile</u> |
|-----------------|---------------|---------------|---------------|
| Population:     | 7,273         | 24,235        | 50,253        |
| Avg. HH Income: | \$92,411      | \$118,581     | \$131,76      |
| Households:     | 3,177         | 9,382         | 18,809        |



FIRST FLOOR



THIRD FLOOR

2,780 SF 6,469 SF

5,831 SF

3,614 SF







## PARAMOUNT

REALTY

## 1 W. PHILADELPHIA AVENUE

1 W. Philadelphia Avenue, Boyertown, PA 19382