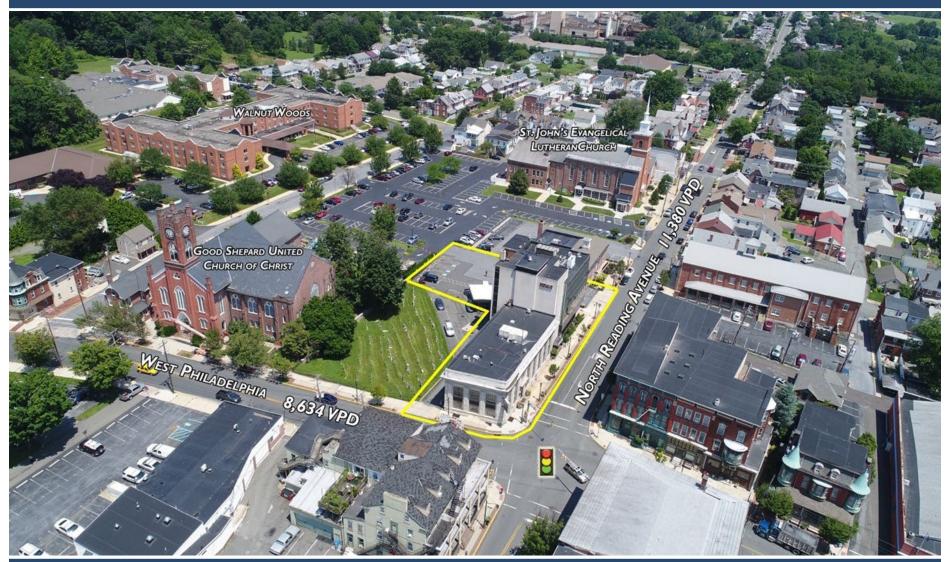

## 1 W. PHILADELPHIA AVENUE

1 W. PHILADELPHIA AVENUE, BOYERTOWN, PA 19382 Berks County | GLA: ± 22,311 SF

- Located at the lighted intersection of Philadelphia Ave & Reading Ave
- Prominent location with elevator
- Free parking in adjacent shared parking lot
- Anchored by one of the largest Truist branches in Pennsylvania
- One mile East of Route 100

## 1 W. PHILADELPHIA AVENUE

1 W. Philadelphia Avenue, Boyertown, PA 19382