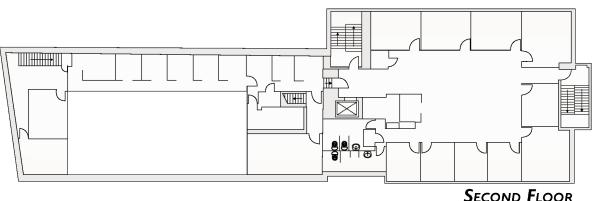

## PARAMOUNT

REALTY

## 1 W. PHILADELPHIA AVENUE

1 W. PHILADELPHIA AVENUE, BOYERTOWN, PA 19382 Berks County | GLA: ± 22,311 SF











- Located at the lighted intersection of Philadelphia Ave & Reading Ave
- Prominent location with elevator
- Free parking in adjacent shared parking lot
- Anchored by one of the largest Truist branches in Pennsylvania
- One mile East of Route 100

| DEMOGRAPHICS    | <u>1 Mile</u> | <u>3 Mile</u> | <u>5 Mile</u> |
|-----------------|---------------|---------------|---------------|
| Population:     | 7,273         | 24,235        | 50,253        |
| Avg. HH Income: | \$92,411      | \$118,581     | \$131,76      |
| Households:     | 3,177         | 9,382         | 18,809        |



FIRST FLOOR



THIRD FLOOR

2,780 SF 6,469 SF

5,831 SF

3,614 SF







## PARAMOUNT

REALTY

## 1 W. PHILADELPHIA AVENUE

1 W. Philadelphia Avenue, Boyertown, PA 19382