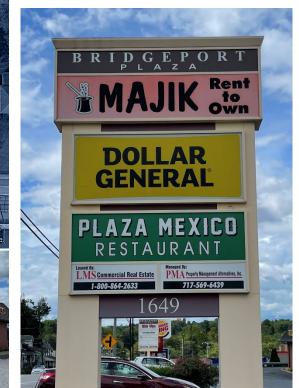

#### BRIDGEPORT PLAZA For Lease

Subject To Change

| 1643     | Wells Fargo Bank      | 3,500 SF  |
|----------|-----------------------|-----------|
| 1643 - A | Las Animas Store      | 1,455 SF  |
| 1643 - B | Little Caesar's Pizza | 1,401 SF  |
| 1643 - C | Beauty Supply         | 3,036 SF  |
| 1643 - D | Beauty Supply         | 2,224 SF  |
| 1643 - E | Majik Rent-to-Own     | 2,699 SF  |
| 1643 - F | Majik Rent-to-Own     | 6,720 SF  |
| 1649     | Dollar General        | 10,045 SF |
| 1651     | Plaza Mexico Rest.    | 2,100 SF  |