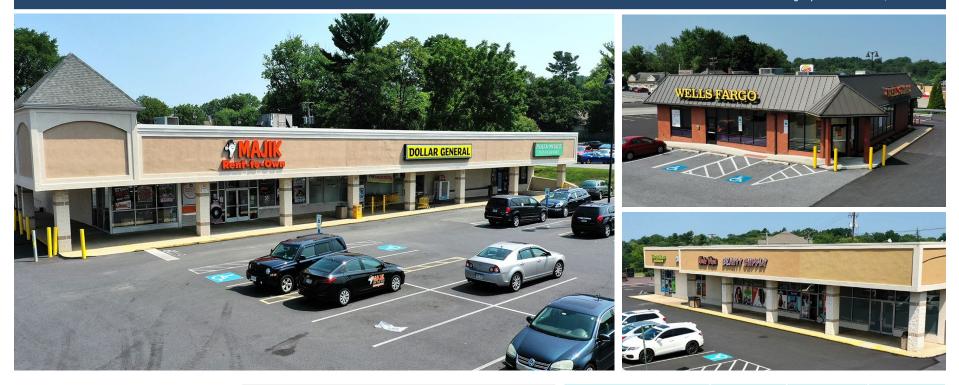

#### **BRIDGEPORT PLAZA** 1643 LINCOLN HWY EAST, LANCASTER, PA 17602 Lancaster County | GLA: ±33,180 SF

## Caresars

- 33,180 square foot retail center that includes Wells Fargo & Dollar General
- Weis Markets and Harrisburg Area Community College with ±5,000 students are in proximity
- The center has recently undergone façade and parking lot renovations