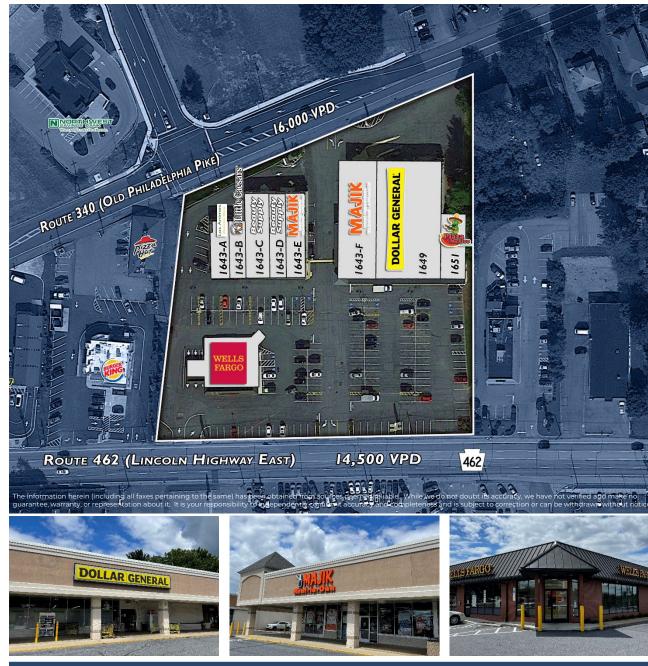

#### **BRIDGEPORT PLAZA** 1643 LINCOLN HWY EAST, LANCASTER, PA 17602 Lancaster County | GLA: ±33,180 SF

#### BRIDGEPORT PLAZA For Lease

Subject To Change

| 1643     | Wells Fargo Bank      | 3,500 SF  |
|----------|-----------------------|-----------|
| 1643 - A | Las Animas Store      | 1,455 SF  |
| 1643 - B | Little Caesar's Pizza | 1,401 SF  |
| 1643 - C | Beauty Supply         | 3,036 SF  |
| 1643 - D | Beauty Supply         | 2,224 SF  |
| 1643 - E | Majik Rent-to-Own     | 2,699 SF  |
| 1643 - F | Majik Rent-to-Own     | 6,720 SF  |
| 1649     | Dollar General        | 10,045 SF |
| 1651     | Plaza Mexico Rest.    | 2,100 SF  |