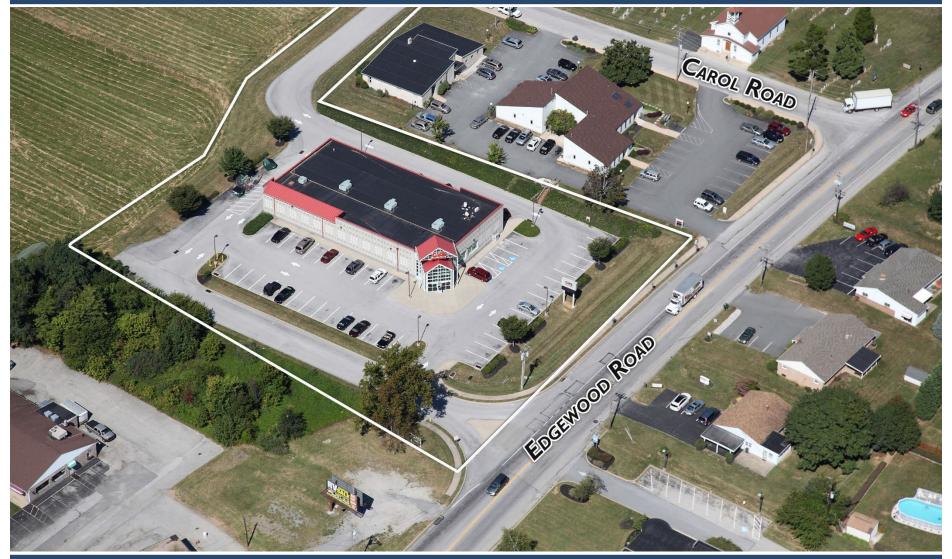

## **CVS/PHARMACY** 820 EDGEWOOD ROAD, YORK, PA 17402 York County | GLA: ± 10,722 SF

**CVS** pharmacy

- 10,722 SF CVS/Pharmacy located at the intersection of West Chocolate Avenue and Hockersville Road with combined traffic counts exceeding 21,900 vehicles per day
- Located near Hershey Park and Penn State Hershey Medical Center

## CVS/PHARMACY 820 Edgewood Road, York, PA 17402

ARLENE GRAY agray@paramountrealty.com KRISTI PENNINGTON kpennington@paramountrealty.com 120 North Pointe Blvd., Suite 301, Lancaster, PA 17601 717-569-9373 | paramountrealty.com