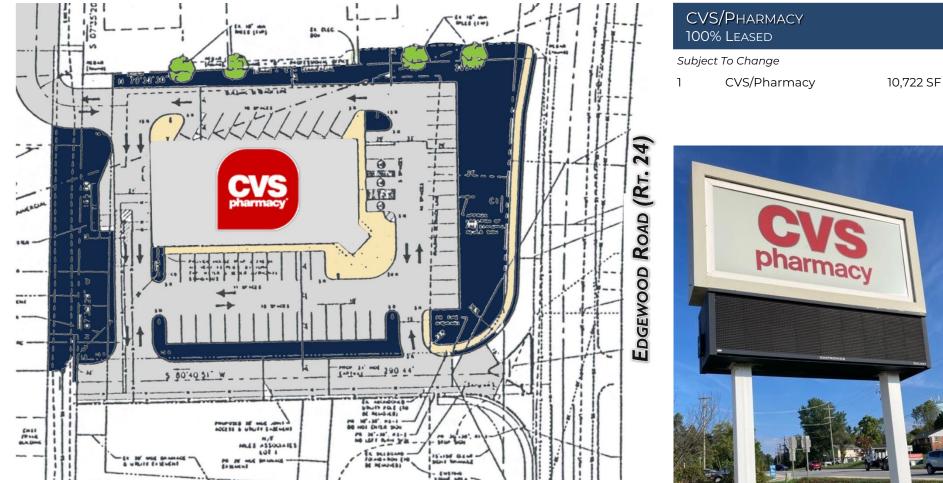

## **CVS/PHARMACY** 820 EDGEWOOD ROAD, YORK, PA 17402 York County | GLA: ± 10,722 SF

**CVS** pharmacy

- 10,722 SF CVS/Pharmacy located at the intersection of West Chocolate Avenue and Hockersville Road with combined traffic counts exceeding 21,900 vehicles per day
- Located near Hershey Park and Penn State Hershey Medical Center