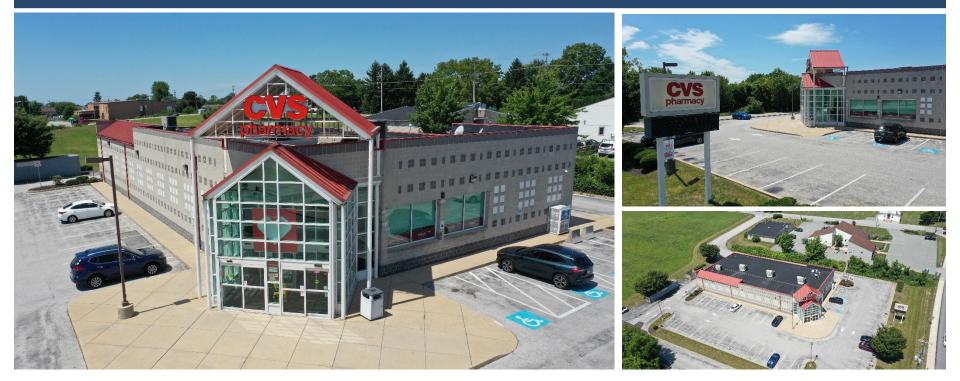

## **CVS/PHARMACY** 820 EDGEWOOD ROAD, YORK, PA 17402 York County | GLA: ± 10,722 SF

**CVS** pharmacy

- 10,722 SF CVS/Pharmacy located at the intersection of West Chocolate Avenue and Hockersville Road with combined traffic counts exceeding 21,900 vehicles per day
- Located near Hershey Park and Penn State Hershey Medical Center