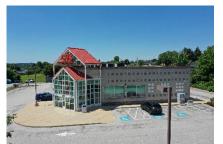

## **CVS/PHARMACY** 820 EDGEWOOD ROAD, YORK, PA 17402 York County | GLA: ± 10,722 SF

**CVS** pharmacy

- 10,722 SF CVS/Pharmacy located at the intersection of West Chocolate Avenue and Hockersville Road with combined traffic counts exceeding 21,900 vehicles per day
- Located near Hershey Park and Penn State Hershey Medical Center