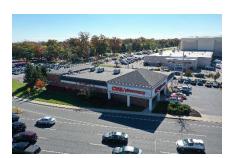

## **CVS/PHARMACY**

5605 BALTIMORE NATIONAL PIKE & JOHNNYCAKE RD., CANTONSVILLE, MD 21228

Baltimore County | GLA: 10,125 SF

- +/- 10,125 SF CVS/Pharmacy located in Cantonsville
- Situated at the intersection of Route 40 & Johnnycake Road with combined traffic counts exceeding 41,700 vehicles per day
- Located nearby dense residential community, schools and businesses

## CVS/PHARMACY 100% Occupied

Subject To Change

CVS/Pharmacy

10,125 SF