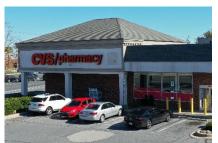

## **CVS/PHARMACY**

5605 BALTIMORE NATIONAL PIKE & JOHNNYCAKE RD., CANTONSVILLE, MD 21228

Baltimore County | GLA: 10,125 SF

- +/- 10,125 SF CVS/Pharmacy located in Cantonsville
- Situated at the intersection of Route 40 & Johnnycake Road with combined traffic counts exceeding 41,700 vehicles per day
- Located nearby dense residential community, schools and businesses

## CVS/PHARMACY 100% Occupied

Subject To Change

CVS/Pharmacy

10,125 SF