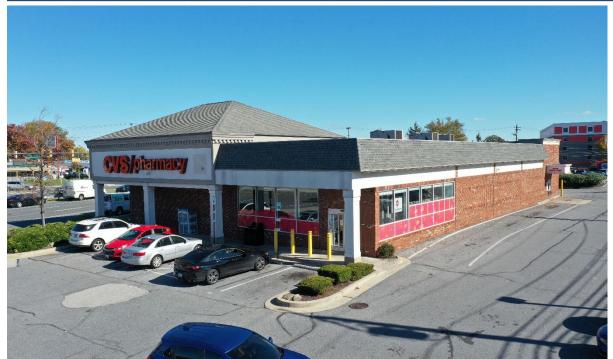

## **CVS/PHARMACY**

5605 BALTIMORE NATIONAL PIKE & JOHNNYCAKE RD., CANTONSVILLE, MD 21228

Baltimore County | GLA: 10,125 SF

- +/- 10,125 SF CVS/Pharmacy located in Cantonsville
- Situated at the intersection of Route 40 & Johnnycake Road with combined traffic counts exceeding 41,700 vehicles per day
- Located nearby dense residential community, schools and businesses

## CVS/PHARMACY 100% Occupied

Subject To Change

CVS/Pharmacy

10,125 SF