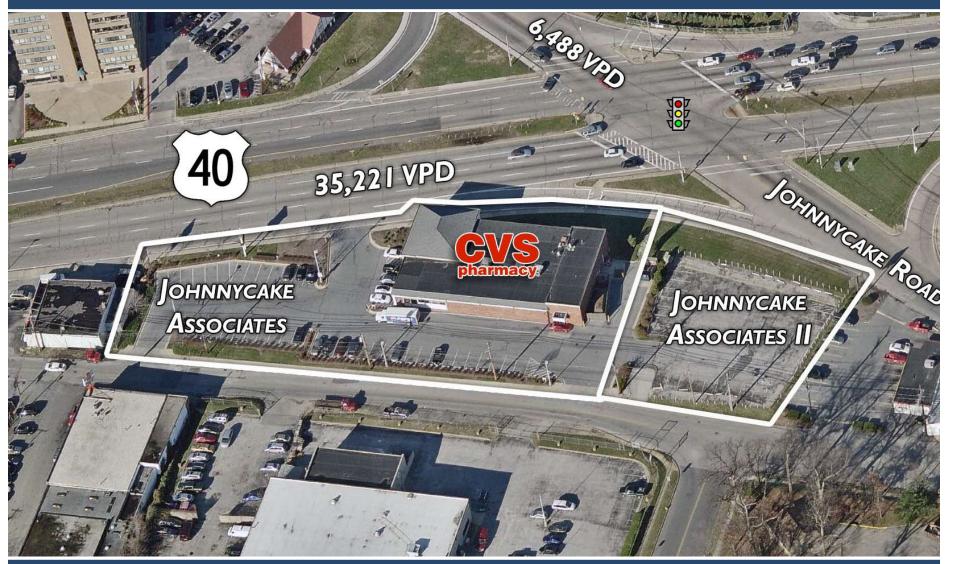

## **CVS/PHARMACY**

5605 BALTIMORE NATIONAL PIKE & JOHNNYCAKE RD., CANTONSVILLE, MD 21228

Baltimore County | GLA: 10,125 SF

- +/- 10,125 SF CVS/Pharmacy located in Cantonsville
- Situated at the intersection of Route 40 & Johnnycake Road with combined traffic counts exceeding 41,700 vehicles per day
- Located nearby dense residential community, schools and businesses