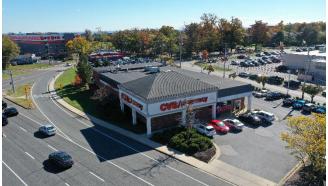

## **CVS/PHARMACY**

5605 BALTIMORE NATIONAL PIKE & JOHNNYCAKE RD., CANTONSVILLE, MD 21228

Baltimore County | GLA: 10,125 SF

- +/- 10,125 SF CVS/Pharmacy located in Cantonsville
- Situated at the intersection of Route 40 & Johnnycake Road with combined traffic counts exceeding 41,700 vehicles per day
- Located nearby dense residential community, schools and businesses

## CVS/PHARMACY 100% Occupied

Subject To Change

CVS/Pharmacy

10,125 SF