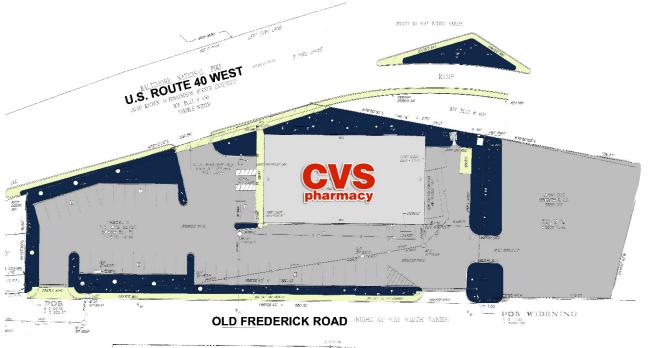

## **CVS/PHARMACY**

5605 BALTIMORE NATIONAL PIKE & JOHNNYCAKE RD., CANTONSVILLE, MD 21228

Baltimore County | GLA: 10,125 SF

- +/- 10,125 SF CVS/Pharmacy located in Cantonsville
- Situated at the intersection of Route 40 & Johnnycake Road with combined traffic counts exceeding 41,700 vehicles per day
- Located nearby dense residential community, schools and businesses