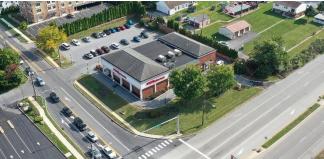

#### **CVS PHARMACY**

130 Hockersville Road, Hershey, PA 17033

Dauphin County | GLA: ± 11,625 SF

- 11,625 SF CVS/Pharmacy located at the intersection of West Chocolate Avenue and Hockersville Road with combined traffic counts exceeding 21,900 vehicles per day
- Located near Hershey Park and Penn State Hershey Medical Center