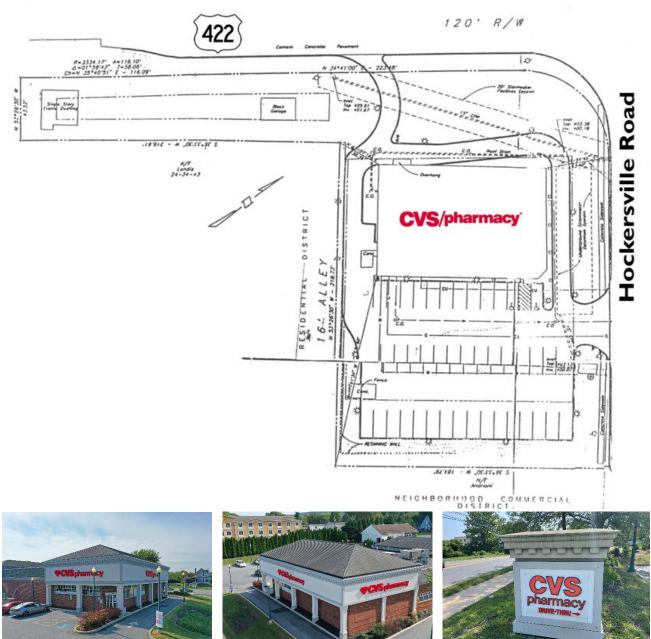

### PARAMOUNT

REALTY

#### **CVS PHARMACY**

130 Hockersville Road, Hershey, PA 17033

Dauphin County | GLA: ± 11,625 SF









- 11,625 SF CVS/Pharmacy located at the intersection of West Chocolate Avenue and Hockersville Road with combined traffic counts exceeding 21,900 vehicles per day
- Located near Hershey Park and Penn State Hershey Medical Center

| DEMOGRAPHICS    | <u>1 Mile</u> | <u>3 Mile</u> | <u>5 Mile</u> |
|-----------------|---------------|---------------|---------------|
| Population:     | 7,344         | 27,656        | 64,144        |
| Avg. HH Income: | \$86,787      | \$102,089     | \$99,109      |
| Households:     | 5,504         | 41,227        | 48,829        |



## CVS/PHARMACY 100% LEASED

Subject To Change

CVS/Pharmacy

11,625 SF





## PARAMOUNT

REALTY

# CVS/PHARMACY

130 Hockersville Road, Hershey, PA 17033