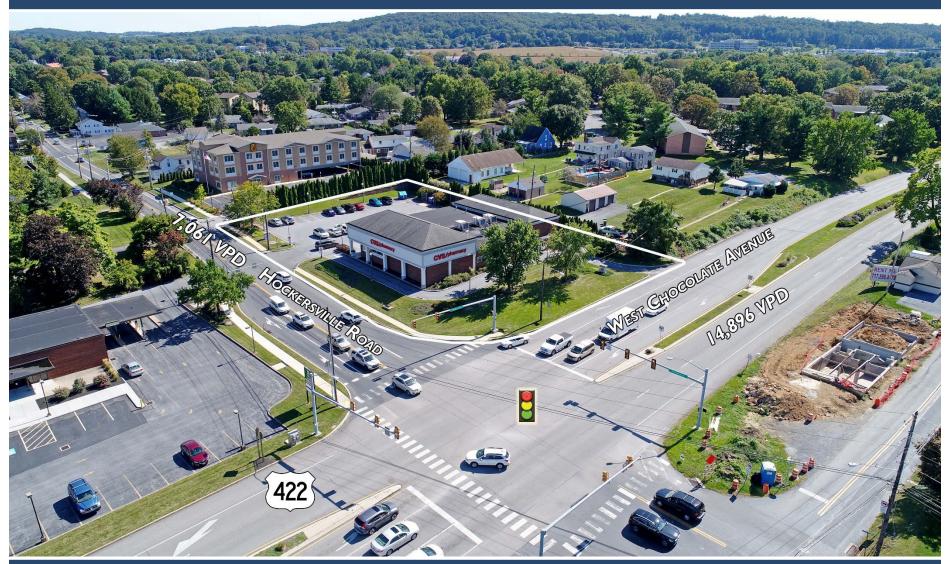

#### **CVS PHARMACY**

130 Hockersville Road, Hershey, PA 17033

Dauphin County | GLA: ± 11,625 SF

- 11,625 SF CVS/Pharmacy located at the intersection of West Chocolate Avenue and Hockersville Road with combined traffic counts exceeding 21,900 vehicles per day
- Located near Hershey Park and Penn State Hershey Medical Center