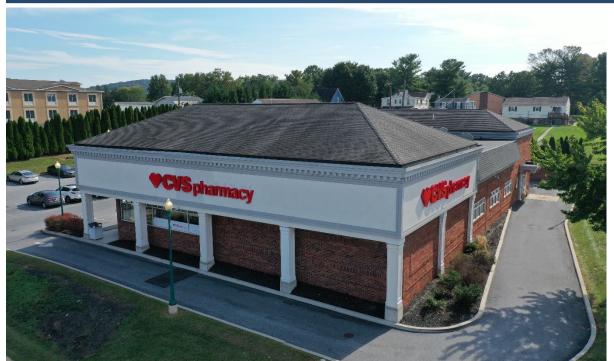

#### **CVS PHARMACY**

130 Hockersville Road, Hershey, PA 17033

Dauphin County | GLA: ± 11,625 SF

- 11,625 SF CVS/Pharmacy located at the intersection of West Chocolate Avenue and Hockersville Road with combined traffic counts exceeding 21,900 vehicles per day
- Located near Hershey Park and Penn State Hershey Medical Center