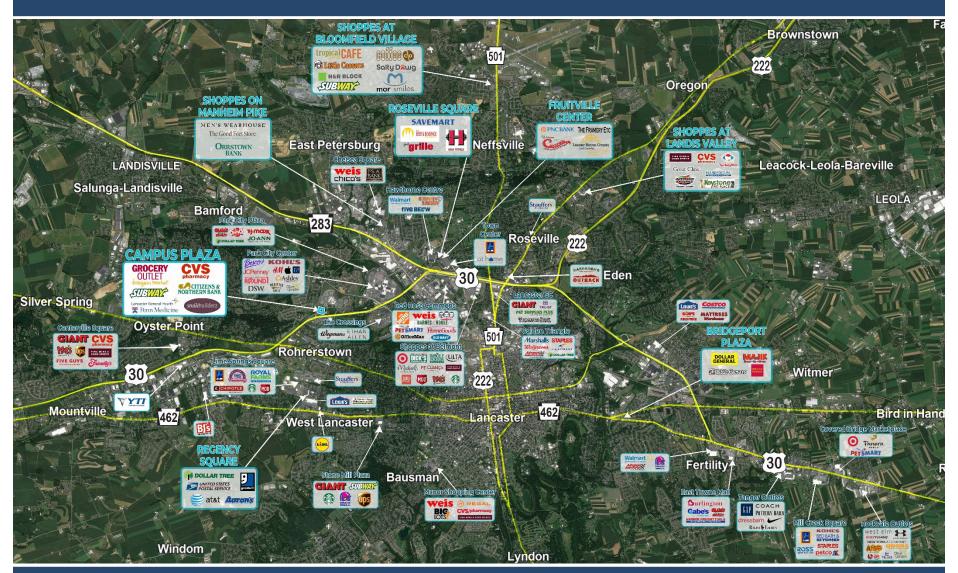

# **CAMPUS PLAZA**

2098-2130 Spring Valley Road, Lancaster, PA 17601

Lancaster County | GLA: ± 48,620 SF

- 48,620 SF community shopping center anchored by Grocery Outlet. Bargain Market & LGH Urgent Care
- Visibility and easy access to & from U.S. Rt. 30
- Located across the street from the Lancaster General Health Campus, employing 4,600 people & treating approximately 3,000 people daily