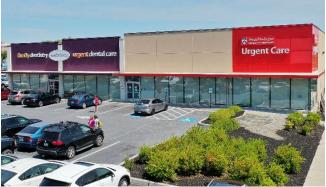

# **CAMPUS PLAZA**

2098-2130 Spring Valley Road, Lancaster, PA 17601

Lancaster County | GLA: ± 48,620 SF

- 48,620 SF community shopping center anchored by Grocery Outlet. Bargain Market & LGH Urgent Care
- Visibility and easy access to & from U.S. Rt. 30
- Located across the street from the Lancaster General Health Campus, employing 4,600 people & treating approximately 3,000 people daily

### CAMPUS PLAZA FOR LEASE

Subject To Change

| 2098 | Citizens & Northern Bank | 3,000 SF  |
|------|--------------------------|-----------|
| 2100 | Golden Gate              | 1,500 SF  |
| 2102 | Subway                   | 1,500 SF  |
| 2104 | Conestoga Eye            | 6,200 SF  |
| 2108 | Grocery Outlet           | 13,200 SF |
| 2114 | Smilebuilderz            | 5,000 SF  |
| 2118 | LGH Urgent Care          | 5,000 SF  |
| 2130 | CVS Pharmacy             | 13,225 SF |
|      |                          |           |