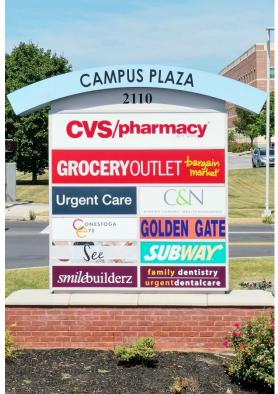

### CAMPUS PLAZA FOR LEASE

Subject To Change

| 2098 | Citizens & Northern Bank | 3,000 SF  |
|------|--------------------------|-----------|
| 2100 | Golden Gate              | 1,500 SF  |
| 2102 | Subway                   | 1,500 SF  |
| 2104 | Conestoga Eye            | 6,200 SF  |
| 2108 | Grocery Outlet           | 13,200 SF |
| 2114 | Smilebuilderz            | 5,000 SF  |
| 2118 | LGH Urgent Care          | 5,000 SF  |
| 2130 | CVS Pharmacy             | 13,225 SF |
|      |                          |           |