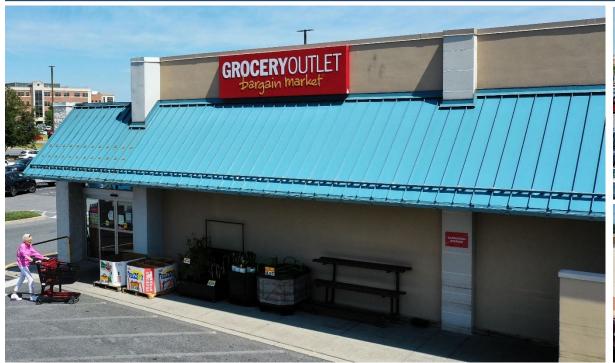

# **CAMPUS PLAZA**

2098-2130 Spring Valley Road, Lancaster, PA 17601

Lancaster County | GLA: ± 48,620 SF

- 48,620 SF community shopping center anchored by Grocery Outlet. Bargain Market & LGH Urgent Care
- Visibility and easy access to & from U.S. Rt. 30
- Located across the street from the Lancaster General Health Campus, employing 4,600 people & treating approximately 3,000 people daily

### CAMPUS PLAZA FOR LEASE

Subject To Change

| 2098 | Citizens & Northern Bank | 3,000 SF  |
|------|--------------------------|-----------|
| 2100 | Golden Gate              | 1,500 SF  |
| 2102 | Subway                   | 1,500 SF  |
| 2104 | Conestoga Eye            | 6,200 SF  |
| 2108 | Grocery Outlet           | 13,200 SF |
| 2114 | Smilebuilderz            | 5,000 SF  |
| 2118 | LGH Urgent Care          | 5,000 SF  |
| 2130 | CVS Pharmacy             | 13,225 SF |
|      |                          |           |