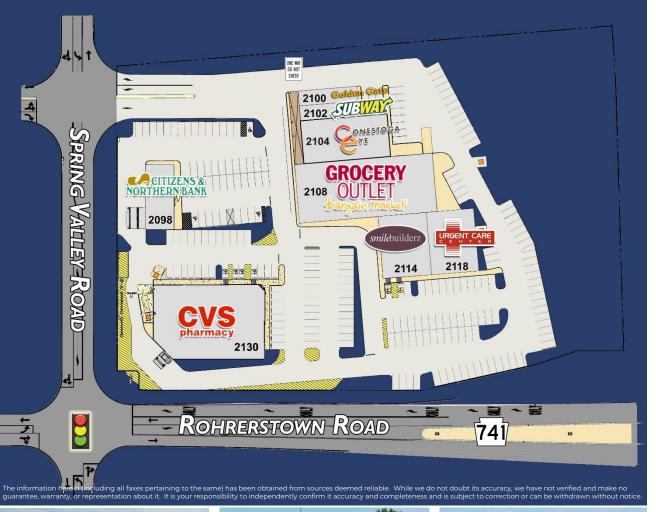

### CAMPUS PLAZA FOR LEASE

Subject To Change

| 2098 | Citizens & Northern Bank | 3,000 SF  |
|------|--------------------------|-----------|
| 2100 | Golden Gate              | 1,500 SF  |
| 2102 | Subway                   | 1,500 SF  |
| 2104 | Conestoga Eye            | 6,200 SF  |
| 2108 | Grocery Outlet           | 13,200 SF |
| 2114 | Smilebuilderz            | 5,000 SF  |
| 2118 | LGH Urgent Care          | 5,000 SF  |
| 2130 | CVS Pharmacy             | 13,225 SF |
|      |                          |           |