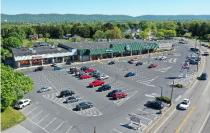

## CARLISLE PLAZA

1706 Spring Road, Carlisle, PA 17013 Cumberland County | GLA: ± 54,200 SF

- Located at the signalized intersection of Spring and Calvary Roads
- Anchored by Karn's Foods
- The center sits on ± 5.03 acres and has 272 parking spaces
- · Serves neighborhoods North of the Turnpike and outlying rural areas