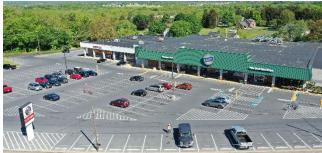

## CARLISLE PLAZA

1706 Spring Road, Carlisle, PA 17013 Cumberland County | GLA: ± 54,200 SF

- Located at the signalized intersection of Spring and Calvary Roads
- Anchored by Karn's Foods
- The center sits on ± 5.03 acres and has 272 parking spaces
- · Serves neighborhoods North of the Turnpike and outlying rural areas