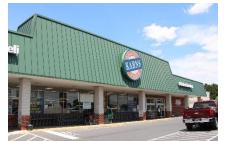

## CARLISLE PLAZA

1706 Spring Road, Carlisle, PA 17013 Cumberland County | GLA: ± 54,200 SF

- Located at the signalized intersection of Spring and Calvary Roads
- Anchored by Karn's Foods
- The center sits on ± 5.03 acres and has 272 parking spaces
- · Serves neighborhoods North of the Turnpike and outlying rural areas