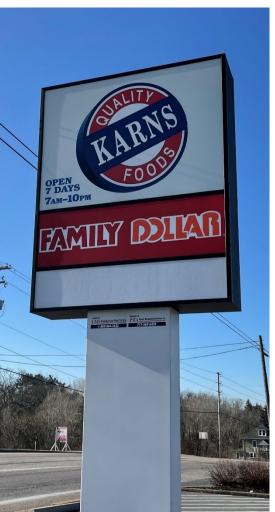

## CARLISLE PLAZA

1706 Spring Road, Carlisle, PA 17013 Cumberland County | GLA: ± 54,200 SF

- Located at the signalized intersection of Spring and Calvary Roads
- Anchored by Karn's Foods
- The center sits on ± 5.03 acres and has 272 parking spaces
- · Serves neighborhoods North of the Turnpike and outlying rural areas