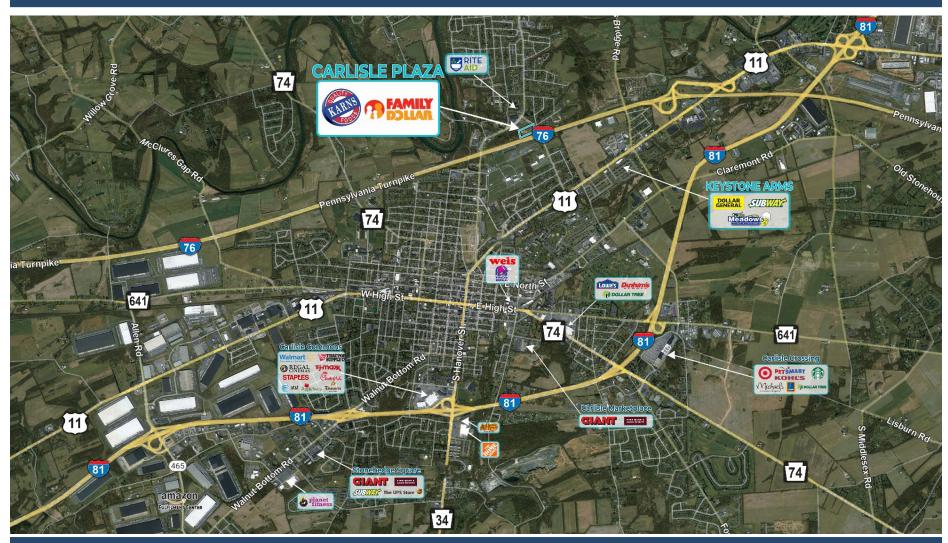

## CARLISLE PLAZA

1706 Spring Road, Carlisle, PA 17013 Cumberland County | GLA: ± 54,200 SF

- Located at the signalized intersection of Spring and Calvary Roads
- Anchored by Karn's Foods
- The center sits on ± 5.03 acres and has 272 parking spaces
- · Serves neighborhoods North of the Turnpike and outlying rural areas

### **CARLISLE PLAZA**

1706 Spring Road, Carlisle, PA 17013