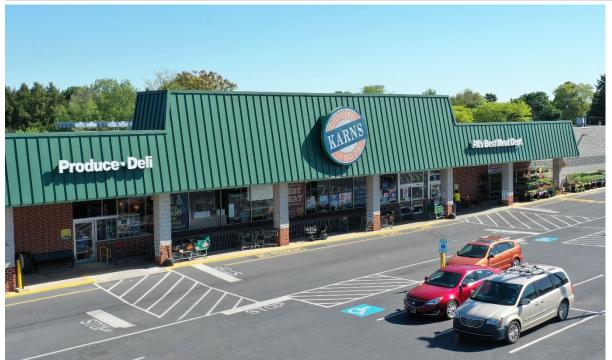

## CARLISLE PLAZA

1706 Spring Road, Carlisle, PA 17013 Cumberland County | GLA: ± 54,200 SF

- Located at the signalized intersection of Spring and Calvary Roads
- Anchored by Karn's Foods
- The center sits on ± 5.03 acres and has 272 parking spaces
- · Serves neighborhoods North of the Turnpike and outlying rural areas