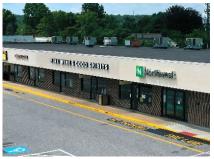

# COLUMBIA SHOPPING CENTER FOR LEASE

| Subject To Change |                       |           |  |  |
|-------------------|-----------------------|-----------|--|--|
| 1788              | McDonald's            |           |  |  |
| 1786-D            | AutoZone              | 8,800 SF  |  |  |
| 1786-F            | Ace Hardware          | 19,252 SF |  |  |
| 1786-A            | Planet Fitness        | 12,512 SF |  |  |
| 1786-B            | Rent-A-Center         | 3,600 SF  |  |  |
| 1786-E            | Available             | 1,600 SF  |  |  |
| 1786-C            | Available             | 4,731 SF  |  |  |
| 1786-K            | K&H Nails             | 1,600 SF  |  |  |
| 1786-G            | Vecchia Pizza         | 1,600 SF  |  |  |
| 1786-H            | Verizon Wireless      | 3,200 SF  |  |  |
| 1786-I            | Rite Aid              | 8,846 SF  |  |  |
| 1786-J            | Weis Markets          | 38,986 SF |  |  |
| 10                | Northwest Bank        | 2,250 SF  |  |  |
| 16                | Wine & Spirits        | 1,500 SF  |  |  |
| 24                | Family Dollar         | 6,000 SF  |  |  |
| 36                | Wine & Spirits        | 2,948 SF  |  |  |
| 46                | Columbia Chiropractor | 1,500 SF  |  |  |
| 56                | Yang's Garden         | 1,500 SF  |  |  |
| 90                | Owen Allison, DMD     | 1,800 SF  |  |  |
| 100               | Owen Allison, DMD     | 1,500 SF  |  |  |
|                   |                       |           |  |  |