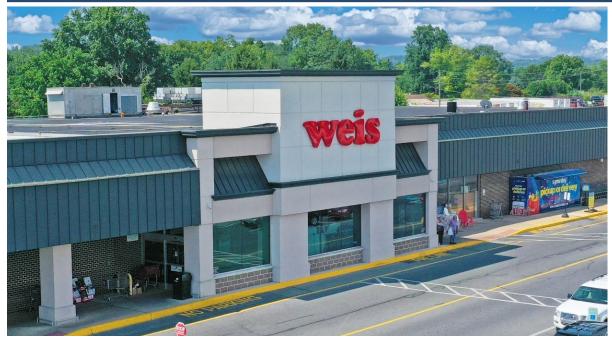

## **PARAMOUNT**

#### **COLUMBIA SHOPPING CENTER**

REALTY

1788 COLUMBIA AVENUE, COLUMBIA, PA 17512

Lancaster County | GLA: ± 123,720 SF

- A 123,720 SF Neighborhood shopping center Anchored by Weis Markets
- Recent renovations, include a new parking lot, roof, & traffic signal at Columbia Ave. and 18th Street
- Columbia is located in Western Lancaster County along the Susquehanna River