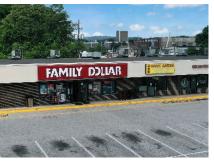

# COLUMBIA SHOPPING CENTER FOR LEASE

| Subject To Change |                       |           |  |  |
|-------------------|-----------------------|-----------|--|--|
| 1788              | McDonald's            |           |  |  |
| 1786-D            | AutoZone              | 8,800 SF  |  |  |
| 1786-F            | Ace Hardware          | 19,252 SF |  |  |
| 1786-A            | Planet Fitness        | 12,512 SF |  |  |
| 1786-B            | Rent-A-Center         | 3,600 SF  |  |  |
| 1786-E            | Available             | 1,600 SF  |  |  |
| 1786-C            | Available             | 4,731 SF  |  |  |
| 1786-K            | K&H Nails             | 1,600 SF  |  |  |
| 1786-G            | Vecchia Pizza         | 1,600 SF  |  |  |
| 1786-H            | Verizon Wireless      | 3,200 SF  |  |  |
| 1786-I            | Rite Aid              | 8,846 SF  |  |  |
| 1786-J            | Weis Markets          | 38,986 SF |  |  |
| 10                | Northwest Bank        | 2,250 SF  |  |  |
| 16                | Wine & Spirits        | 1,500 SF  |  |  |
| 24                | Family Dollar         | 6,000 SF  |  |  |
| 36                | Wine & Spirits        | 2,948 SF  |  |  |
| 46                | Columbia Chiropractor | 1,500 SF  |  |  |
| 56                | Yang's Garden         | 1,500 SF  |  |  |
| 90                | Owen Allison, DMD     | 1,800 SF  |  |  |
| 100               | Owen Allison, DMD     | 1,500 SF  |  |  |
|                   |                       |           |  |  |