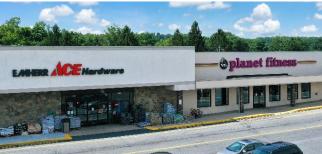

# COLUMBIA SHOPPING CENTER FOR LEASE

| Subject To Change |                       |           |  |  |
|-------------------|-----------------------|-----------|--|--|
| 1788              | McDonald's            |           |  |  |
| 1786-D            | AutoZone              | 8,800 SF  |  |  |
| 1786-F            | Ace Hardware          | 19,252 SF |  |  |
| 1786-A            | Planet Fitness        | 12,512 SF |  |  |
| 1786-B            | Rent-A-Center         | 3,600 SF  |  |  |
| 1786-E            | Available             | 1,600 SF  |  |  |
| 1786-C            | Available             | 4,731 SF  |  |  |
| 1786-K            | K&H Nails             | 1,600 SF  |  |  |
| 1786-G            | Vecchia Pizza         | 1,600 SF  |  |  |
| 1786-H            | Verizon Wireless      | 3,200 SF  |  |  |
| 1786-I            | Rite Aid              | 8,846 SF  |  |  |
| 1786-J            | Weis Markets          | 38,986 SF |  |  |
| 10                | Northwest Bank        | 2,250 SF  |  |  |
| 16                | Wine & Spirits        | 1,500 SF  |  |  |
| 24                | Family Dollar         | 6,000 SF  |  |  |
| 36                | Wine & Spirits        | 2,948 SF  |  |  |
| 46                | Columbia Chiropractor | 1,500 SF  |  |  |
| 56                | Yang's Garden         | 1,500 SF  |  |  |
| 90                | Owen Allison, DMD     | 1,800 SF  |  |  |
| 100               | Owen Allison, DMD     | 1,500 SF  |  |  |
|                   |                       |           |  |  |