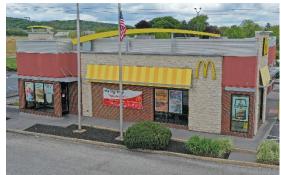

# COLUMBIA SHOPPING CENTER FOR LEASE

| Subject To Change |                       |           |  |  |
|-------------------|-----------------------|-----------|--|--|
| 1788              | McDonald's            |           |  |  |
| 1786-D            | AutoZone              | 8,800 SF  |  |  |
| 1786-F            | Ace Hardware          | 19,252 SF |  |  |
| 1786-A            | Planet Fitness        | 12,512 SF |  |  |
| 1786-B            | Rent-A-Center         | 3,600 SF  |  |  |
| 1786-E            | Available             | 1,600 SF  |  |  |
| 1786-C            | Available             | 4,731 SF  |  |  |
| 1786-K            | K&H Nails             | 1,600 SF  |  |  |
| 1786-G            | Vecchia Pizza         | 1,600 SF  |  |  |
| 1786-H            | Verizon Wireless      | 3,200 SF  |  |  |
| 1786-I            | Rite Aid              | 8,846 SF  |  |  |
| 1786-J            | Weis Markets          | 38,986 SF |  |  |
| 10                | Northwest Bank        | 2,250 SF  |  |  |
| 16                | Wine & Spirits        | 1,500 SF  |  |  |
| 24                | Family Dollar         | 6,000 SF  |  |  |
| 36                | Wine & Spirits        | 2,948 SF  |  |  |
| 46                | Columbia Chiropractor | 1,500 SF  |  |  |
| 56                | Yang's Garden         | 1,500 SF  |  |  |
| 90                | Owen Allison, DMD     | 1,800 SF  |  |  |
| 100               | Owen Allison, DMD     | 1,500 SF  |  |  |
|                   |                       |           |  |  |