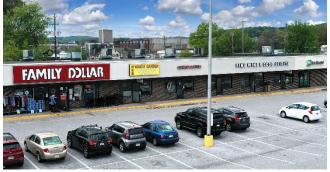

# COLUMBIA SHOPPING CENTER FOR LEASE

| Subject To Change |                       |           |  |  |
|-------------------|-----------------------|-----------|--|--|
| 1788              | McDonald's            |           |  |  |
| 1786-D            | AutoZone              | 8,800 SF  |  |  |
| 1786-F            | Ace Hardware          | 19,252 SF |  |  |
| 1786-A            | Planet Fitness        | 12,512 SF |  |  |
| 1786-B            | Rent-A-Center         | 3,600 SF  |  |  |
| 1786-E            | Available             | 1,600 SF  |  |  |
| 1786-C            | Available             | 4,731 SF  |  |  |
| 1786-K            | K&H Nails             | 1,600 SF  |  |  |
| 1786-G            | Vecchia Pizza         | 1,600 SF  |  |  |
| 1786-H            | Verizon Wireless      | 3,200 SF  |  |  |
| 1786-I            | Rite Aid              | 8,846 SF  |  |  |
| 1786-J            | Weis Markets          | 38,986 SF |  |  |
| 10                | Northwest Bank        | 2,250 SF  |  |  |
| 16                | Wine & Spirits        | 1,500 SF  |  |  |
| 24                | Family Dollar         | 6,000 SF  |  |  |
| 36                | Wine & Spirits        | 2,948 SF  |  |  |
| 46                | Columbia Chiropractor | 1,500 SF  |  |  |
| 56                | Yang's Garden         | 1,500 SF  |  |  |
| 90                | Owen Allison, DMD     | 1,800 SF  |  |  |
| 100               | Owen Allison, DMD     | 1,500 SF  |  |  |
|                   |                       |           |  |  |