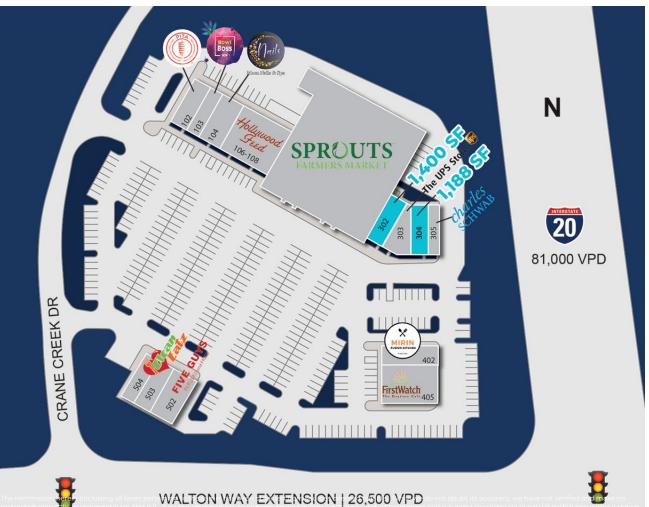

#### CRANE CREEK FOR LEASE

| Tenant             | Size                                                                                             |
|--------------------|--------------------------------------------------------------------------------------------------|
|                    | 30,060 SF                                                                                        |
| '                  | 2.100 SF                                                                                         |
|                    | 1,400 SF                                                                                         |
|                    | •                                                                                                |
| Moon Nails & Spa   | 2,100 SF                                                                                         |
| Hollywood Feed     | 3,150 SF                                                                                         |
| AVAILABLE          | 1,400 SF                                                                                         |
| UPS Store          | 1,986 SF                                                                                         |
| AVAILABLE          | 1,188 SF                                                                                         |
| Charles Schwab     | 1,690 SF                                                                                         |
| Mirin Asian Fusion | 1,820 SF                                                                                         |
| First Watch        | 3,780 SF                                                                                         |
| Five Guys          | 2,400 SF                                                                                         |
| Clean Eatz         | 1,055 SF                                                                                         |
| Clean Eatz         | 2,020 SF                                                                                         |
|                    | AVAILABLE UPS Store AVAILABLE Charles Schwab Mirin Asian Fusion First Watch Five Guys Clean Eatz |