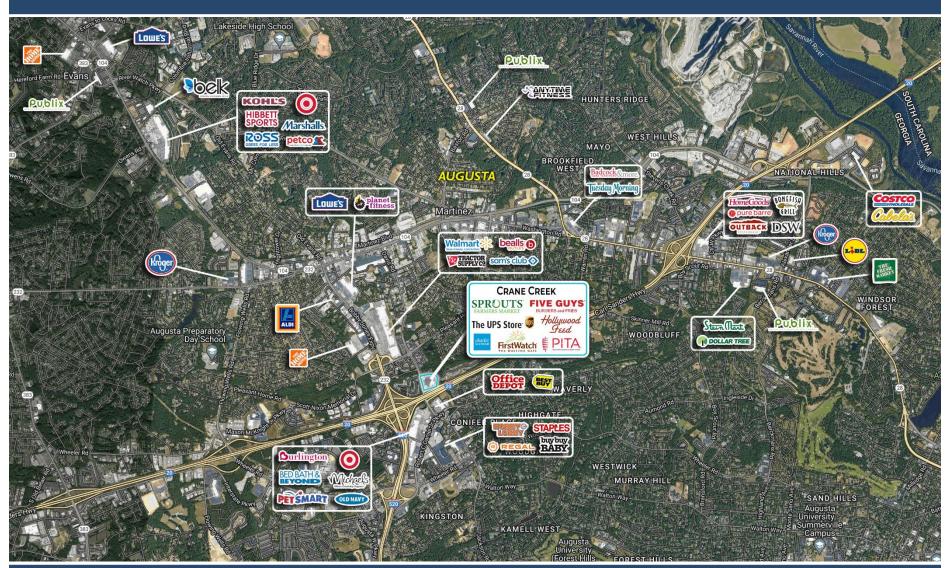

### **CRANE CREEK**

630 CRANE CREEK DRIVE, AUGUSTA, GA 30907 Richmond County | GLA: ± 58,249 SF

- Anchored by the 6th most visited Sprouts in Georgia (Placer.AI), and 1 of 3 specialty grocers in a 70-mile radius
- Benefits from a signalized access point, providing ease of entrance and exit for the nearly 27,000 daily travelers on Walton Way Extension