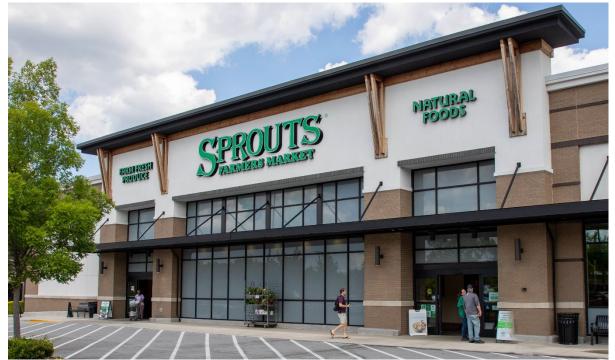

### **CRANE CREEK**

630 CRANE CREEK DRIVE, AUGUSTA, GA 30907 Richmond County | GLA: ± 58,249 SF

- Anchored by the 6th most visited Sprouts in Georgia (Placer.AI), and 1 of 3 specialty grocers in a 70-mile radius
- Benefits from a signalized access point, providing ease of entrance and exit for the nearly 27,000 daily travelers on Walton Way Extension

## **CRANE CREEK**

630 Crane Creek Drive, Augusta, GA 30907