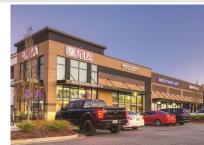

### **CRANE CREEK**

630 CRANE CREEK DRIVE, AUGUSTA, GA 30907 Richmond County | GLA: ± 58,249 SF

- Anchored by the 6th most visited Sprouts in Georgia (Placer.AI), and 1 of 3 specialty grocers in a 70-mile radius
- Benefits from a signalized access point, providing ease of entrance and exit for the nearly 27,000 daily travelers on Walton Way Extension

## **CRANE CREEK**

630 Crane Creek Drive, Augusta, GA 30907