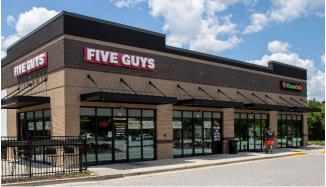

#### CRANE CREEK FOR LEASE

| Suite   | Tenant                 | Size      |
|---------|------------------------|-----------|
| 101     | Sprouts Farmers Market | 30,060 SF |
| 102     | Pita Mediterranean     | 2,100 SF  |
| 103     | AVAILABLE              | 1,400 SF  |
| 104     | Moon Nails & Spa       | 2,100 SF  |
| 106-108 | Hollywood Feed         | 3,150 SF  |
| 302     | Spa Physique           | 1,400 SF  |
| 303     | UPS Store              | 1,986 SF  |
| 304     | AVAILABLE              | 1,188 SF  |
| 305     | Charles Schwab         | 1,690 SF  |
| 402     | Mirin Asian Fusion     | 1,820 SF  |
| 405     | First Watch            | 3,780 SF  |
| 502     | Five Guys              | 2,400 SF  |
| 503     | Clean Eatz             | 1,055 SF  |
| 504     | Clean Eatz             | 2,020 SF  |
|         |                        |           |