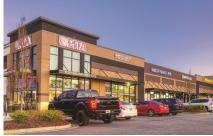

#### CRANE CREEK FOR LEASE

| Suite   | Tenant                 | Size      |
|---------|------------------------|-----------|
| 101     | Sprouts Farmers Market | 30,060 SF |
| 102     | Pita Mediterranean     | 2,100 SF  |
| 103     | AVAILABLE              | 1,400 SF  |
| 104     | Moon Nails & Spa       | 2,100 SF  |
| 106-108 | Hollywood Feed         | 3,150 SF  |
| 302     | Spa Physique           | 1,400 SF  |
| 303     | UPS Store              | 1,986 SF  |
| 304     | AVAILABLE              | 1,188 SF  |
| 305     | Charles Schwab         | 1,690 SF  |
| 402     | Mirin Asian Fusion     | 1,820 SF  |
| 405     | First Watch            | 3,780 SF  |
| 502     | Five Guys              | 2,400 SF  |
| 503     | Clean Eatz             | 1,055 SF  |
| 504     | Clean Eatz             | 2,020 SF  |
|         |                        |           |