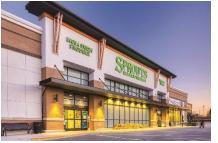

### **CRANE CREEK**

630 CRANE CREEK DRIVE, AUGUSTA, GA 30907 Richmond County | GLA: ± 58,249 SF

- Anchored by the 6th most visited Sprouts in Georgia (Placer.AI), and 1 of 3 specialty grocers in a 70-mile radius
- Benefits from a signalized access point, providing ease of entrance and exit for the nearly 27,000 daily travelers on Walton Way Extension