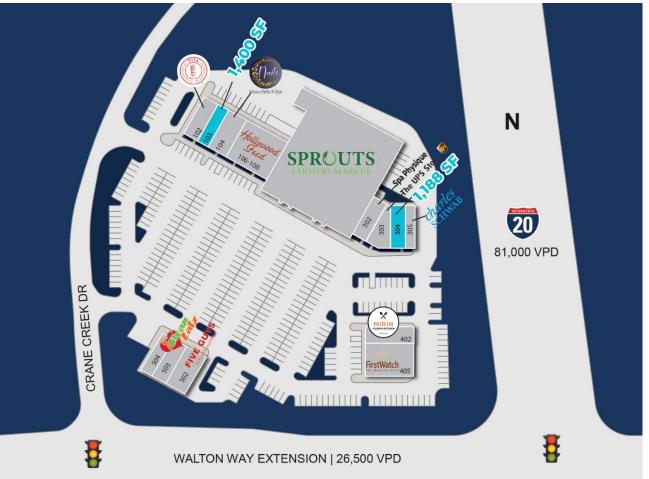

#### CRANE CREEK FOR LEASE

| Suite   | Tenant                 | Size      |
|---------|------------------------|-----------|
| 101     | Sprouts Farmers Market | 30,060 SF |
| 102     | Pita Mediterranean     | 2,100 SF  |
| 103     | AVAILABLE              | 1,400 SF  |
| 104     | Moon Nails & Spa       | 2,100 SF  |
| 106-108 | Hollywood Feed         | 3,150 SF  |
| 302     | Spa Physique           | 1,400 SF  |
| 303     | UPS Store              | 1,986 SF  |
| 304     | AVAILABLE              | 1,188 SF  |
| 305     | Charles Schwab         | 1,690 SF  |
| 402     | Mirin Asian Fusion     | 1,820 SF  |
| 405     | First Watch            | 3,780 SF  |
| 502     | Five Guys              | 2,400 SF  |
| 503     | Clean Eatz             | 1,055 SF  |
| 504     | Clean Eatz             | 2,020 SF  |
|         |                        |           |