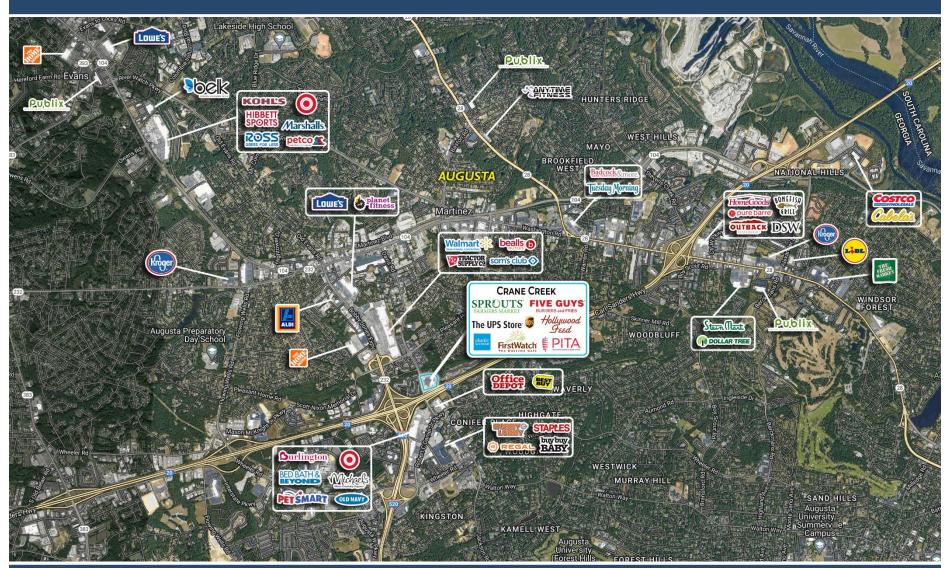

### **CRANE CREEK**

630 CRANE CREEK DRIVE, AUGUSTA, GA 30907 Richmond County | GLA: ± 58,249 SF

- Anchored by the 6th most visited Sprouts in Georgia (Placer.AI), and 1 of 3 specialty grocers in a 70-mile radius
- Benefits from a signalized access point, providing ease of entrance and exit for the nearly 27,000 daily travelers on Walton Way Extension

| DEMOGRAPHICS    | <u>1 Mile</u> | <u>3 Miles</u> | <u>5 Miles</u> |
|-----------------|---------------|----------------|----------------|
| Population:     | 3,774         | 67,200         | 145,850        |
| Avg. HH Income: | \$75,959      | \$67,906       | \$72,936       |
| Households:     | 3,160         | 30,188         | 62,513         |