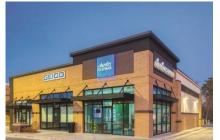

#### CRANE CREEK FOR LEASE

| Suite   | Tenant                 | Size      |
|---------|------------------------|-----------|
| 101     | Sprouts Farmers Market | 30,060 SF |
| 102     | Pita Mediterranean     | 2,100 SF  |
| 103     | AVAILABLE              | 1,400 SF  |
| 104     | Moon Nails & Spa       | 2,100 SF  |
| 106-108 | Hollywood Feed         | 3,150 SF  |
| 302     | Spa Physique           | 1,400 SF  |
| 303     | UPS Store              | 1,986 SF  |
| 304     | AVAILABLE              | 1,188 SF  |
| 305     | Charles Schwab         | 1,690 SF  |
| 402     | Mirin Asian Fusion     | 1,820 SF  |
| 405     | First Watch            | 3,780 SF  |
| 502     | Five Guys              | 2,400 SF  |
| 503     | Clean Eatz             | 1,055 SF  |
| 504     | Clean Eatz             | 2,020 SF  |
|         |                        |           |