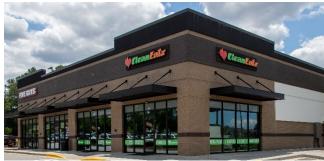

#### CRANE CREEK FOR LEASE

| Suite   | Tenant                 | Size      |
|---------|------------------------|-----------|
| 101     | Sprouts Farmers Market | 30,060 SF |
| 102     | Pita Mediterranean     | 2,100 SF  |
| 103     | AVAILABLE              | 1,400 SF  |
| 104     | Moon Nails & Spa       | 2,100 SF  |
| 106-108 | Hollywood Feed         | 3,150 SF  |
| 302     | Spa Physique           | 1,400 SF  |
| 303     | UPS Store              | 1,986 SF  |
| 304     | AVAILABLE              | 1,188 SF  |
| 305     | Charles Schwab         | 1,690 SF  |
| 402     | Mirin Asian Fusion     | 1,820 SF  |
| 405     | First Watch            | 3,780 SF  |
| 502     | Five Guys              | 2,400 SF  |
| 503     | Clean Eatz             | 1,055 SF  |
| 504     | Clean Eatz             | 2,020 SF  |
|         |                        |           |