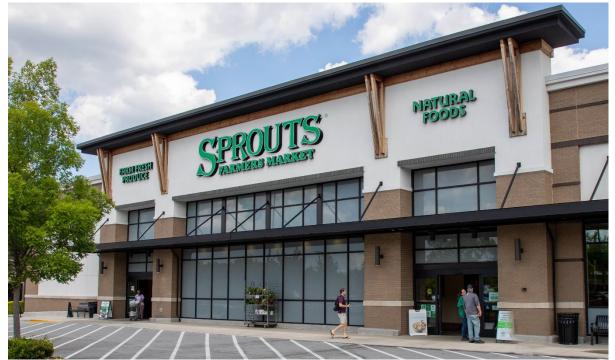

### **CRANE CREEK**

630 CRANE CREEK DRIVE, AUGUSTA, GA 30907 Richmond County | GLA: ± 58,249 SF

- Anchored by the 6th most visited Sprouts in Georgia (Placer.AI), and 1 of 3 specialty grocers in a 70-mile radius
- Benefits from a signalized access point, providing ease of entrance and exit for the nearly 27,000 daily travelers on Walton Way Extension