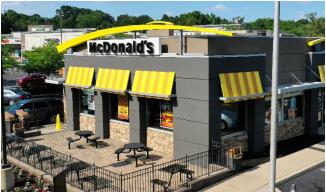

#### Dreshertown Plaza For Lease

Subject To Change

| A1-3       | George's Market              | 32,778 SF |
|------------|------------------------------|-----------|
| <b>A4</b>  | Available                    | 3,400 SF  |
| A6         | Wild Birds Unlimited         | 1,700 SF  |
| Α7         | Century Nail Salon           | 2,125 SF  |
| A8a        | Sky Taekwondo                | 1,900 SF  |
| A8b        | Dance Time Dance Academy     | 1,990 SF  |
| A9         | F45 Training at Dresher      | 3,248 SF  |
| A10        | Doc Bresler's Cavity Busters | 2,000 SF  |
| A11        | Nick's Pizza                 | 2,000 SF  |
| A12A       | Deal Pending                 | 6,074 SF  |
| A12B       | Available                    | 2,206 SF  |
| A13        | Lauren's Hallmark            | 4,050 SF  |
| A14        | Dance Time Academy           | 4,050 SF  |
| A15        | Mavis Discount Tire          | 4,336 SF  |
| B16        | Primo Hoagies                | 2,000 SF  |
| B18        | The Eye Store                | 1,200 SF  |
| B19        | Post Net                     | 1,200 SF  |
| B20        | Surreal Creamery             | 1,200 SF  |
| <b>B21</b> | Available                    | 1,600 SF  |
| B22        | Dance Time Academy           | 1,600 SF  |
| B23        | Tru Salon                    | 1,600 SF  |
| B24        | IvyRehab                     | 2,400 SF  |
| B25        | Jade Garden                  | 2,400 SF  |
| B26        | Bubbakoo's Burritos          | 2,500 SF  |
| B27        | Lester Martin Jewelers       | 2,500 SF  |
| OP1        | McDonald's                   | 3,916 SF  |
| OP2        | SkinSpire Dermatology        | 2,800 SF  |
|            |                              |           |