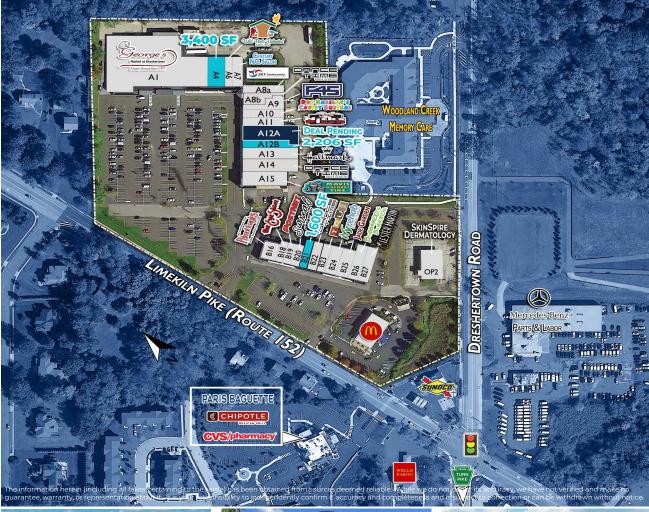

## **DRESHERTOWN PLAZA**

1650 LIMEKILN PIKE, DRESHER, PA 19025 Montgomery County | GLA: ± 99,133 SF

- Located on Limekiln Pike with excellent frontage and easy access to PA Turnpike
- Surrounded by high-income neighborhoods and large employers with high barriers to entry

#### Dreshertown Plaza For Lease

Subject To Change

| A1-3       | George's Market              | 32,778 SF |
|------------|------------------------------|-----------|
| <b>A4</b>  | Available                    | 3,400 SF  |
| A6         | Wild Birds Unlimited         | 1,700 SF  |
| Α7         | Century Nail Salon           | 2,125 SF  |
| A8a        | Sky Taekwondo                | 1,900 SF  |
| A8b        | Dance Time Dance Academy     | 1,990 SF  |
| A9         | F45 Training at Dresher      | 3,248 SF  |
| A10        | Doc Bresler's Cavity Busters | 2,000 SF  |
| A11        | Nick's Pizza                 | 2,000 SF  |
| A12A       | Deal Pending                 | 6,074 SF  |
| A12B       | Available                    | 2,206 SF  |
| A13        | Lauren's Hallmark            | 4,050 SF  |
| A14        | Dance Time Academy           | 4,050 SF  |
| A15        | Mavis Discount Tire          | 4,336 SF  |
| B16        | Primo Hoagies                | 2,000 SF  |
| B18        | The Eye Store                | 1,200 SF  |
| B19        | Post Net                     | 1,200 SF  |
| B20        | Surreal Creamery             | 1,200 SF  |
| <b>B21</b> | Available                    | 1,600 SF  |
| B22        | Dance Time Academy           | 1,600 SF  |
| B23        | Tru Salon                    | 1,600 SF  |
| B24        | IvyRehab                     | 2,400 SF  |
| B25        | Jade Garden                  | 2,400 SF  |
| B26        | Bubbakoo's Burritos          | 2,500 SF  |
| B27        | Lester Martin Jewelers       | 2,500 SF  |
| OP1        | McDonald's                   | 3,916 SF  |
| OP2        | SkinSpire Dermatology        | 2,800 SF  |
|            |                              |           |