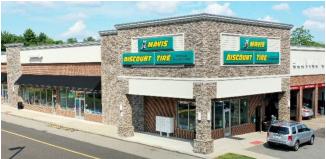

#### Dreshertown Plaza For Lease

Subject To Change

| A1-3       | George's Market              | 32,778 SF |
|------------|------------------------------|-----------|
| <b>A4</b>  | Available                    | 3,400 SF  |
| A6         | Wild Birds Unlimited         | 1,700 SF  |
| Α7         | Century Nail Salon           | 2,125 SF  |
| A8a        | Sky Taekwondo                | 1,900 SF  |
| A8b        | Dance Time Dance Academy     | 1,990 SF  |
| A9         | F45 Training at Dresher      | 3,248 SF  |
| A10        | Doc Bresler's Cavity Busters | 2,000 SF  |
| A11        | Nick's Pizza                 | 2,000 SF  |
| A12A       | Deal Pending                 | 6,074 SF  |
| A12B       | Available                    | 2,206 SF  |
| A13        | Lauren's Hallmark            | 4,050 SF  |
| A14        | Dance Time Academy           | 4,050 SF  |
| A15        | Mavis Discount Tire          | 4,336 SF  |
| B16        | Primo Hoagies                | 2,000 SF  |
| B18        | The Eye Store                | 1,200 SF  |
| B19        | Post Net                     | 1,200 SF  |
| B20        | Surreal Creamery             | 1,200 SF  |
| <b>B21</b> | Available                    | 1,600 SF  |
| B22        | Dance Time Academy           | 1,600 SF  |
| B23        | Tru Salon                    | 1,600 SF  |
| B24        | IvyRehab                     | 2,400 SF  |
| B25        | Jade Garden                  | 2,400 SF  |
| B26        | Bubbakoo's Burritos          | 2,500 SF  |
| B27        | Lester Martin Jewelers       | 2,500 SF  |
| OP1        | McDonald's                   | 3,916 SF  |
| OP2        | SkinSpire Dermatology        | 2,800 SF  |
|            |                              |           |