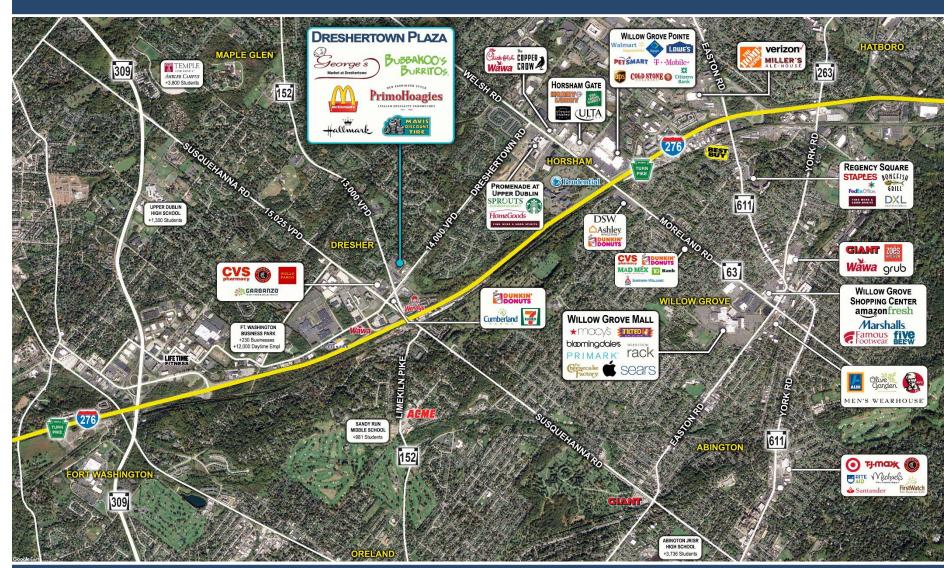

## **DRESHERTOWN PLAZA**

1650 LIMEKILN PIKE, DRESHER, PA 19025 Montgomery County | GLA: ± 99,133 SF

- Located on Limekiln Pike with excellent frontage and easy access to PA Turnpike
- Surrounded by high-income neighborhoods and large employers with high barriers to entry

## **DRESHERTOWN PLAZA**

1650 LIMEKILN PIKE, UPPER DUBLIN TOWNSHIP