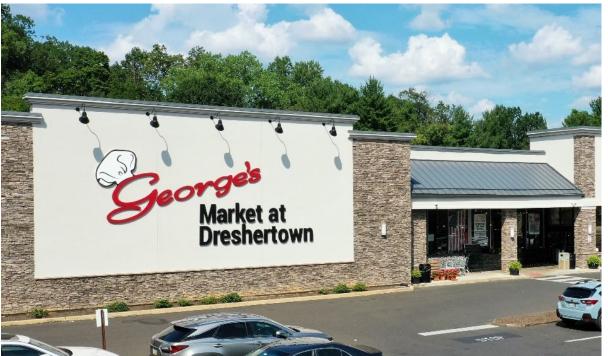

#### Dreshertown Plaza For Lease

Subject To Change

| A1-3       | George's Market              | 32,778 SF |
|------------|------------------------------|-----------|
| <b>A4</b>  | Available                    | 3,400 SF  |
| A6         | Wild Birds Unlimited         | 1,700 SF  |
| Α7         | Century Nail Salon           | 2,125 SF  |
| A8a        | Sky Taekwondo                | 1,900 SF  |
| A8b        | Dance Time Dance Academy     | 1,990 SF  |
| A9         | F45 Training at Dresher      | 3,248 SF  |
| A10        | Doc Bresler's Cavity Busters | 2,000 SF  |
| A11        | Nick's Pizza                 | 2,000 SF  |
| A12A       | Deal Pending                 | 6,074 SF  |
| A12B       | Available                    | 2,206 SF  |
| A13        | Lauren's Hallmark            | 4,050 SF  |
| A14        | Dance Time Academy           | 4,050 SF  |
| A15        | Mavis Discount Tire          | 4,336 SF  |
| B16        | Primo Hoagies                | 2,000 SF  |
| B18        | The Eye Store                | 1,200 SF  |
| B19        | Post Net                     | 1,200 SF  |
| B20        | Surreal Creamery             | 1,200 SF  |
| <b>B21</b> | Available                    | 1,600 SF  |
| B22        | Dance Time Academy           | 1,600 SF  |
| B23        | Tru Salon                    | 1,600 SF  |
| B24        | IvyRehab                     | 2,400 SF  |
| B25        | Jade Garden                  | 2,400 SF  |
| B26        | Bubbakoo's Burritos          | 2,500 SF  |
| B27        | Lester Martin Jewelers       | 2,500 SF  |
| OP1        | McDonald's                   | 3,916 SF  |
| OP2        | SkinSpire Dermatology        | 2,800 SF  |
|            |                              |           |