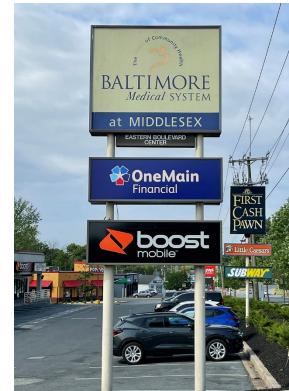

 The center is a mix of both office/medical and retail uses and anchored by the Middlesex Health Center, which is directly behind the retail portion bordering Eastern Blvd

| DEMOGRAPHICS    | <u>1 Mile</u> | <u>3 Mile</u> | <u>5 Mile</u> |
|-----------------|---------------|---------------|---------------|
| Population:     | 16,794        | 85,870        | 228,973       |
| Avg. HH Income: | \$68,110      | \$72,346      | \$77,170      |
| Households:     | 6,441         | 32,742        | 88,355        |

# EASTERN BLVD SHOPPING CENTER FOR LEASE

Subject To Change

| 1221 | Lucky Dragon         | 1,250 SF |
|------|----------------------|----------|
| 1223 | Boost Mobile         | 1,875 SF |
| 1225 | Little Caesars Pizza | 1,875 SF |
| 1227 | HRF Tobacco Inc.     | 1,875 SF |
| 1229 | OneMain Financial    | 1,875 SF |
| 1233 | First Cash Pawn      | 1,650 SF |
| 1237 | First Cash Pawn      | 3,600 SF |
| 1245 | AVAILABLE            | 5,750 SF |