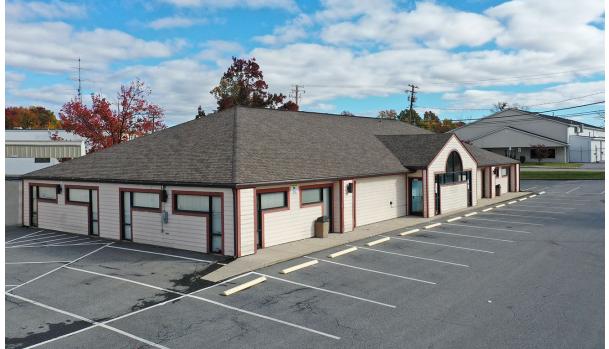

## EASTERN BOULEVARD SHOPPING CENTER

### PARAMOUNT REALTY

1221-1245 EASTERN BOULEVARD, ESSEX, MD 21221 Baltimore County | GLA: 19,750SF

 The center is a 19,750 square foot Neighborhood retail center, that is located on the East bound lane of heavily traveled Eastern Blvd.

 The center is a mix of both office/medical and retail uses and anchored by the Middlesex Health Center, which is directly behind the retail portion bordering Eastern Blvd

| DEMOGRAPHICS    | <u>1 Mile</u> | <u>3 Mile</u> | <u>5 Mile</u> |
|-----------------|---------------|---------------|---------------|
| Population:     | 16,794        | 85,870        | 228,973       |
| Avg. HH Income: | \$68,110      | \$72,346      | \$77,170      |
| Households:     | 6,441         | 32,742        | 88,355        |