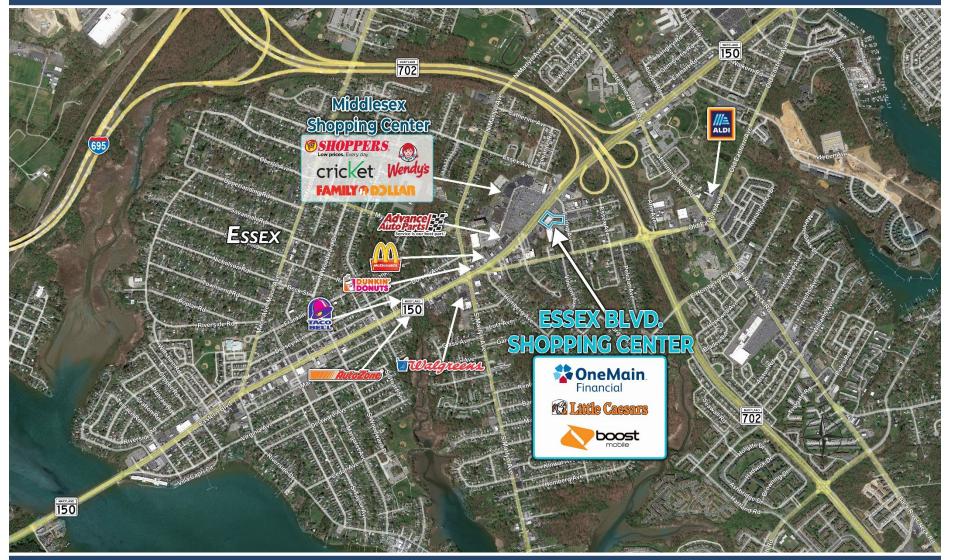

## EASTERN BOULEVARD SHOPPING CENTER

### PARAMOUNT REALTY

1221-1245 EASTERN BOULEVARD, ESSEX, MD 21221 Baltimore County | GLA: 19,750SF

 The center is a 19,750 square foot Neighborhood retail center, that is located on the East bound lane of heavily traveled Eastern Blvd.

 The center is a mix of both office/medical and retail uses and anchored by the Middlesex Health Center, which is directly behind the retail portion bordering Eastern Blvd

| DEMOGRAPHICS    | <u>1 Mile</u> | <u>3 Mile</u> | <u>5 Mile</u> |
|-----------------|---------------|---------------|---------------|
| Population:     | 16,794        | 85,870        | 228,973       |
| Avg. HH Income: | \$68,110      | \$72,346      | \$77,170      |
| Households:     | 6,441         | 32,742        | 88,355        |