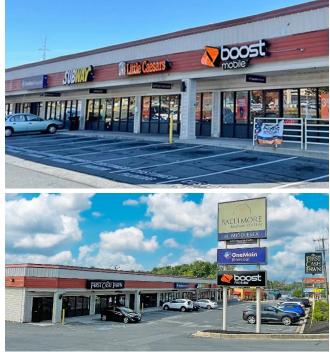

## EASTERN BOULEVARD SHOPPING CENTER

### PARAMOUNT REALTY

1221-1245 EASTERN BOULEVARD, ESSEX, MD 21221 Baltimore County | GLA: 19,750SF

 The center is a 19,750 square foot Neighborhood retail center, that is located on the East bound lane of heavily traveled Eastern Blvd.

# EASTERN BLVD SHOPPING CENTER FOR LEASE

Subject To Change

| 1221 | Lucky Dragon         | 1,250 SF |
|------|----------------------|----------|
| 1223 | Boost Mobile         | 1,875 SF |
| 1225 | Little Caesars Pizza | 1,875 SF |
| 1227 | HRF Tobacco Inc.     | 1,875 SF |
| 1229 | OneMain Financial    | 1,875 SF |
| 1233 | First Cash Pawn      | 1,650 SF |
| 1237 | First Cash Pawn      | 3,600 SF |
| 1245 | AVAILABLE            | 5,750 SF |