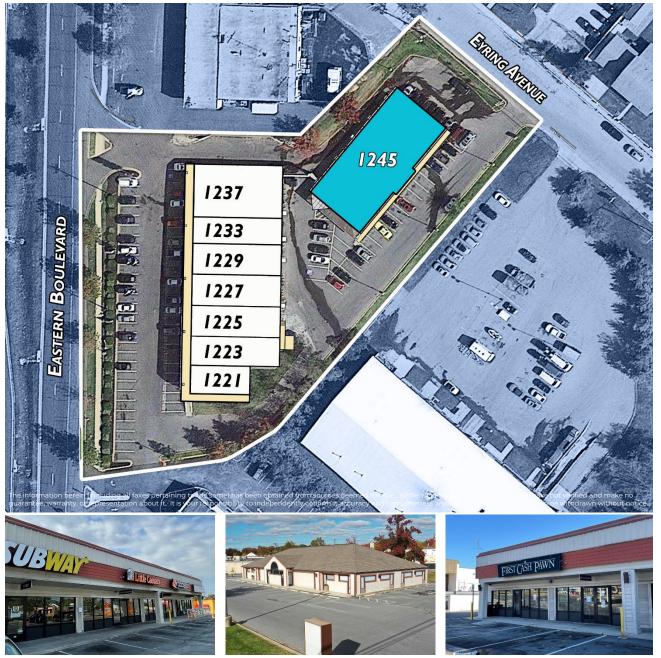

# EASTERN BLVD SHOPPING CENTER FOR LEASE

Subject To Change

| 1221 | Lucky Dragon         | 1,250 SF |
|------|----------------------|----------|
| 1223 | Boost Mobile         | 1,875 SF |
| 1225 | Little Caesars Pizza | 1,875 SF |
| 1227 | HRF Tobacco Inc.     | 1,875 SF |
| 1229 | OneMain Financial    | 1,875 SF |
| 1233 | First Cash Pawn      | 1,650 SF |
| 1237 | First Cash Pawn      | 3,600 SF |
| 1245 | AVAILABLE            | 5,750 SF |