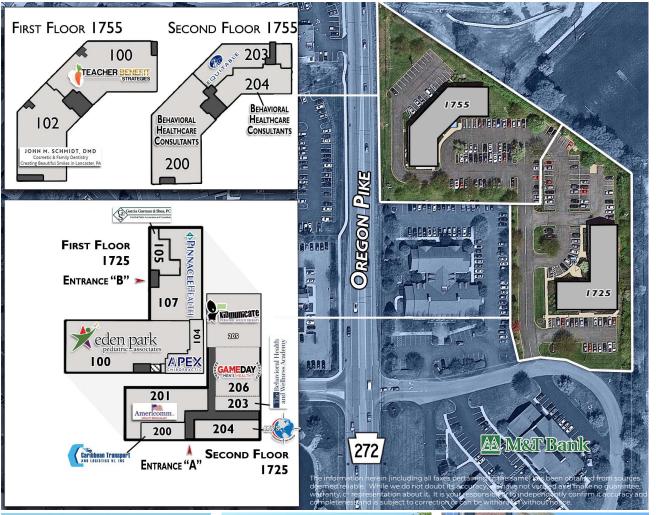

### Office Suites 1725

First Floor

100 **Eden Park Pediatrics** 4.318 SF 104 **Apex Chiropractic** 1.798 SF 1.197 SF 105 Garcia Garman & Shea, PC 107 Pinnacle Health 2,949 SF Second Floor 200 **Caribbean Transport** 1,000 SF **Americomm** 1,596 SF 201 203 **Behavioral Health and Wellness** Academy 800 SF 204 1.340 SF LW Survey Co. **Kidmunicate** 205 2,820 SF 206 GameDay Men's Health 2,101 SF

#### Office Suites 1755

First Floor 100 **Teacher Benefit Strategies** 5,245 SF 102 Dr. John M. Schmidt, DMD 4,830 SF Second Floor 200 **Behavioral Healthcare** 5,096 SF **Equitable Life Assurance** 2,838 SF 203 204 **Behavioral Healthcare** 2,005 SF