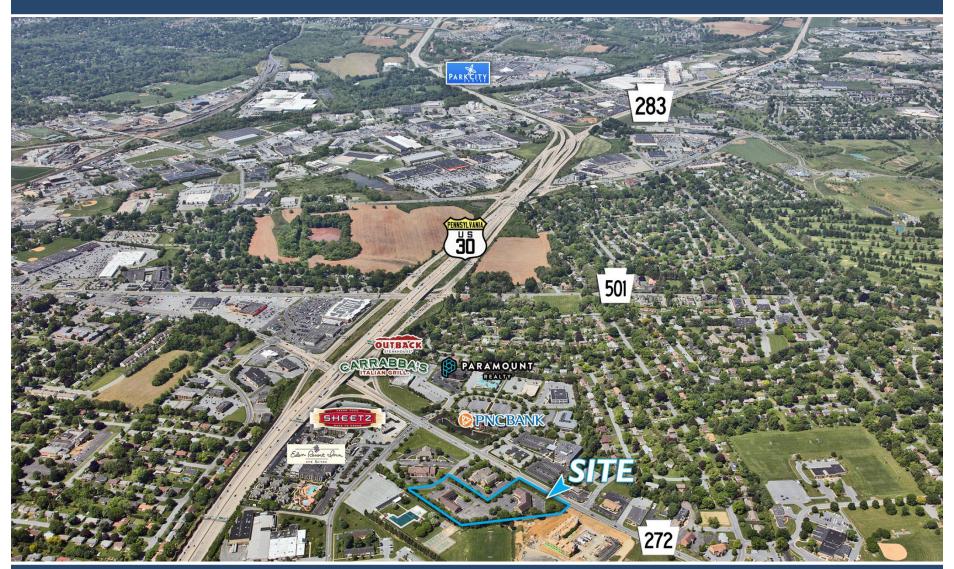

### **EDEN PROFESSIONAL CENTER**

REALTY

1725 – 1755 OREGON PIKE, LANCASTER, PA 17601 Lancaster County | GLA: ±43,710 SF

- Class "A" office space, consisting of two 2-story brick buildings
- Ideally located at the intersection of Route 30 and Oregon Pike
- Existing tenants include physicians, attorneys, patient advocates and financial services
- Situated nearby retailers, restaurants and business services

# **EDEN PROFESSIONAL CENTER**

1725 – 1755 Oregon Pike, Lancaster, PA 17601