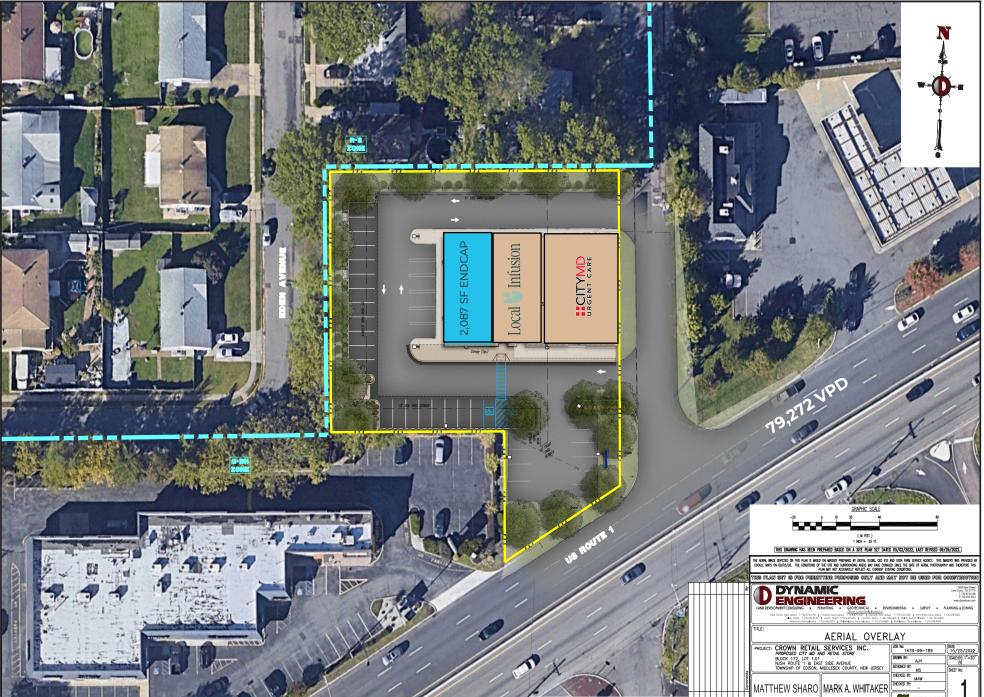

## **HIGHLY VISIBLE END-CAP**

687 Route 1, Edison, NJ MIDDLESEX COUNTY

2,087 +/- SF for Lease - ENDCAP

JOIN

- Subject site features an +/- 8,300 SF building, +/-39 parking spaces, and a prominent pylon sign
- Rear access to the signalized intersection at Old Post Rd and Route 1 (79,272 VPD)
- Easily accessed by NJ Turnpike, Route 287 and Garden State Parkway
- Property renovations include a new facade and expanded parking lot