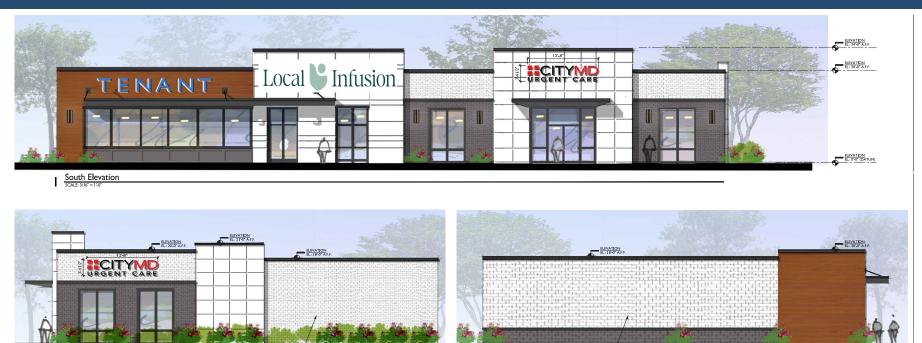

## **HIGHLY VISIBLE END-CAP**

687 Route 1, Edison, NJ MIDDLESEX COUNTY

2,087 +/- SF for Lease - ENDCAP

JOIN

- Subject site features an +/- 8,300 SF building, +/-39 parking spaces, and a prominent pylon sign
- Rear access to the signalized intersection at Old Post Rd and Route 1 (79,272 VPD)
- Easily accessed by NJ Turnpike, Route 287 and Garden State Parkway
- Property renovations include a new facade and expanded parking lot