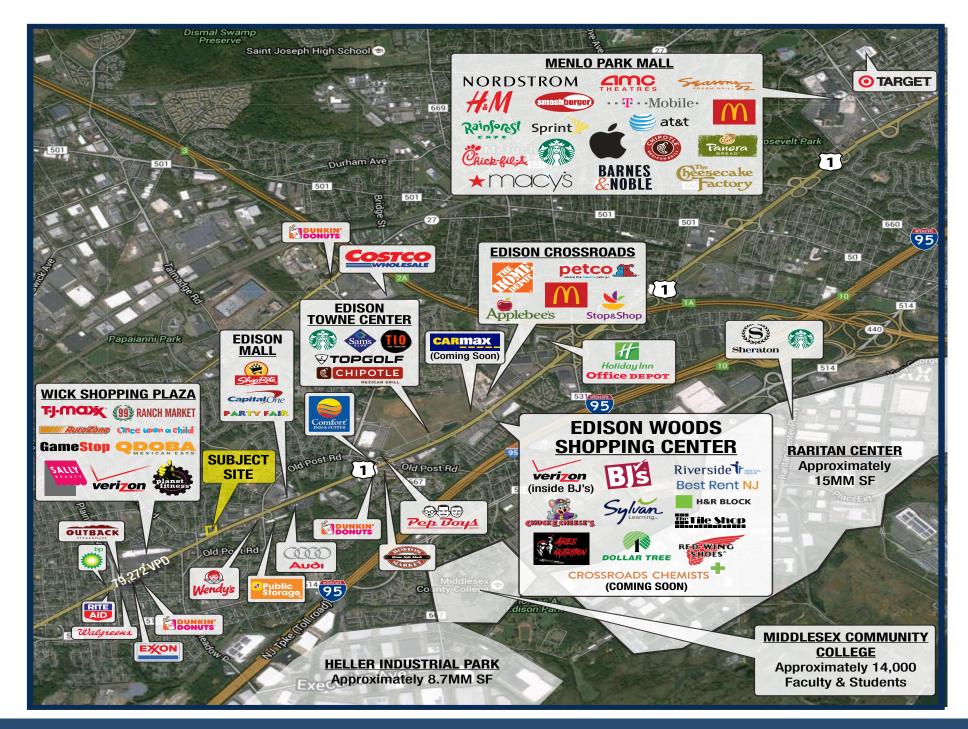

facade and expanded parking lot

| DEMOGRAPHICS         | 1 Mile    | 3 Mile    | 5 Mile    |
|----------------------|-----------|-----------|-----------|
| Population           | 19,481    | 101,978   | 298,070   |
| Average HH<br>Income | \$117,904 | \$140,627 | \$129,125 |
| Households           | 6,954     | 35,590    | 99,345    |

ELLIOT ALBOUCAI ea@paramountrealty.com CHARLES SAKA csaka@paramountrealty.com 1195 Route 70, Lakewood, NJ 08701 732 -886-1500 | paramountrealty.com



ELLIOT ALBOUCAI ea@paramountrealty.com CHARLES SAKA csaka@paramountrealty.com

1195 Route 70, Lakewood, NJ 08701 732 -886-1500 | paramountrealty.com



Princhit  $\circ$  2022 – Driving Engineering Consultants, PC – All Inchits Reserved

1195 Route 70, Lakewood, NJ 08701 732 -886-1500 | paramountrealty.com