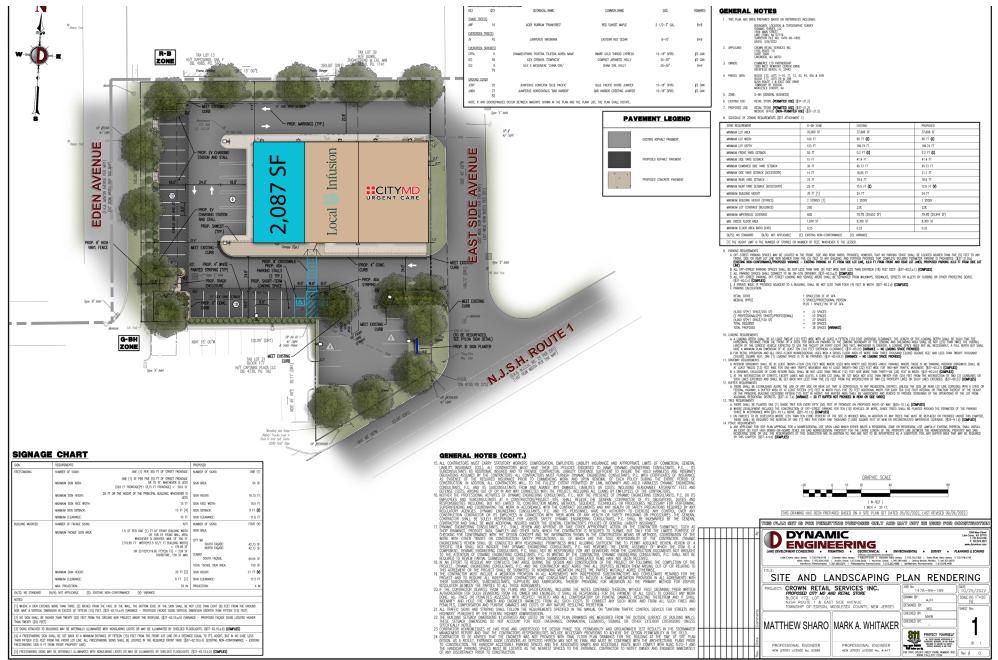

## **HIGHLY VISIBLE END-CAP**

687 Route 1, Edison, NJ MIDDLESEX COUNTY

2,087 +/- SF for Lease - ENDCAP

JOIN

- Subject site features an +/- 8,300 SF building, +/-39 parking spaces, and a prominent pylon sign
- Rear access to the signalized intersection at Old Post Rd and Route 1 (79,272 VPD)
- Easily accessed by NJ Turnpike, Route 287 and Garden State Parkway
- Property renovations include a new facade and expanded parking lot