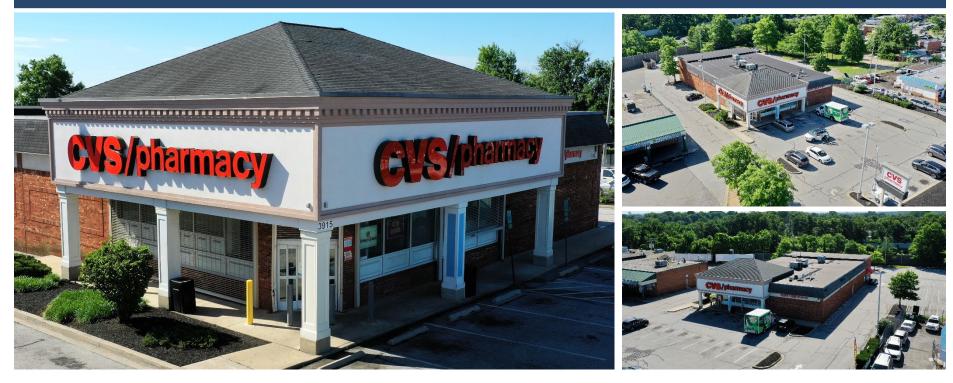

## FORMER CVS/PHARMACY

## PARAMOUNT REALTY

3915 HOLLINS FERRY ROAD, LANSDOWNE, MD 21227 Baltimore County | GLA: 10,123 SF

- +/- 10,123 SF CVS/Pharmacy located in Lansdowne with easy access to the Baltimore-Washington Expressway
- Situated on Hollins Ferry Road with traffic counts exceeding 7,824 vehicles per day
- Located nearby dense residential community, schools and businesses