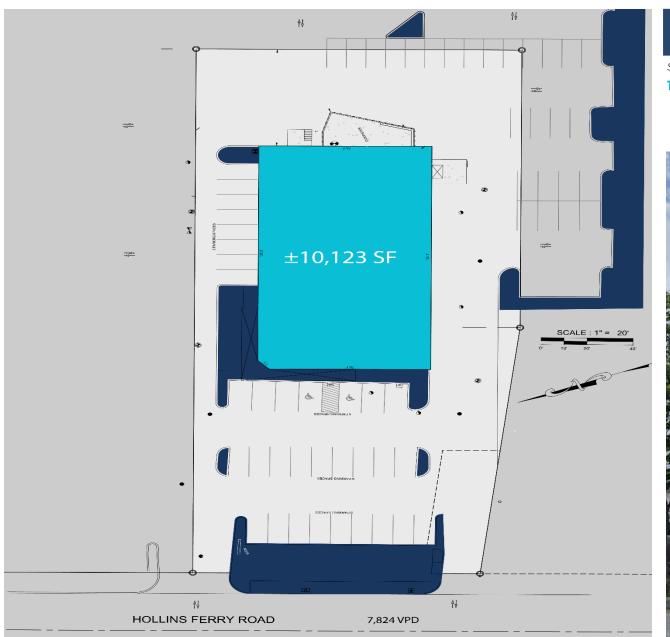

## PARAMOUNT REALTY

3915 HOLLINS FERRY ROAD, LANSDOWNE, MD 21227 Baltimore County | GLA: 10,123 SF

- +/- 10,123 SF CVS/Pharmacy located in Lansdowne with easy access to the Baltimore-Washington Expressway
- Situated on Hollins Ferry Road with traffic counts exceeding 7,824 vehicles per day
- Located nearby dense residential community, schools and businesses