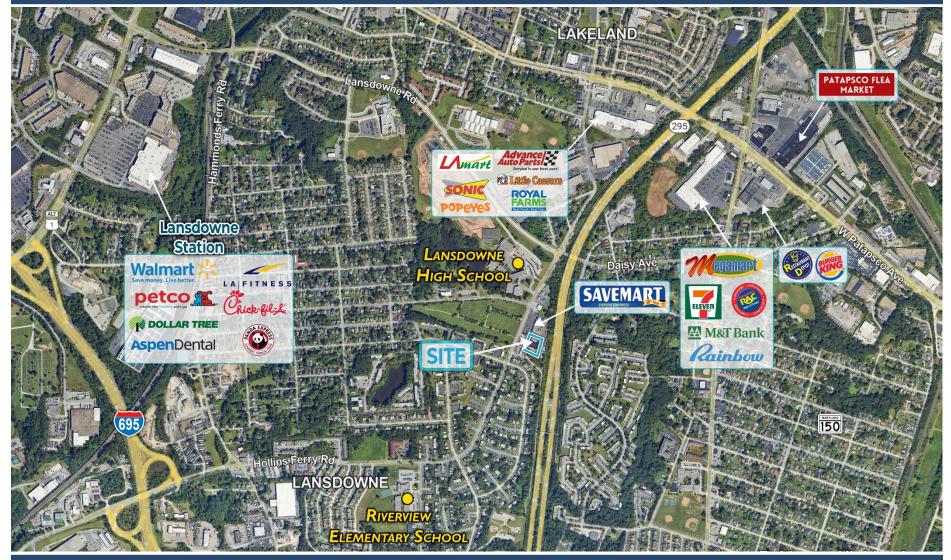

## PARAMOUNT REALTY

3915 HOLLINS FERRY ROAD, LANSDOWNE, MD 21227 Baltimore County | GLA: 10,123 SF

- +/- 10,123 SF CVS/Pharmacy located in Lansdowne with easy access to the Baltimore-Washington Expressway
- Situated on Hollins Ferry Road with traffic counts exceeding 7,824 vehicles per day
- Located nearby dense residential community, schools and businesses