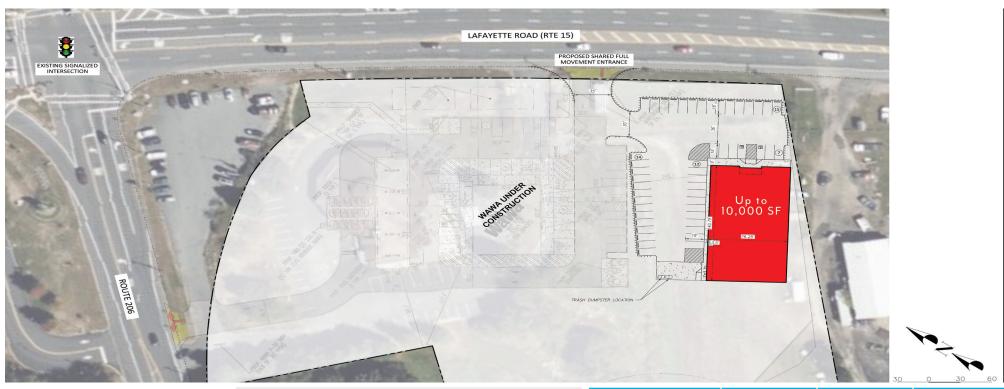

## PROPOSED PAD FOR SALE OR LEASE

Route 15, Frankford, NJ Sussex County

## NEARBY RETAILERS:

| 1.5 Acres for | Sale or | Lease |
|---------------|---------|-------|
|---------------|---------|-------|

- Co-Tenants Wawa
- Full movement access from both Route 15 & 206
- Located at one of the best intersections in Sussex County