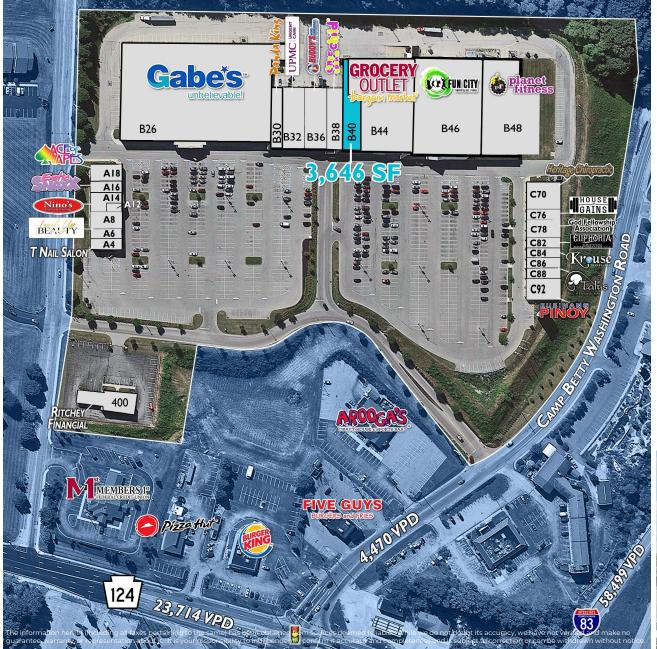

#### GABE'S PLAZA FOR LEASE

Subject To Change

| •          | · ·                                                                          |                                                                                                                                                                                                                                                                                                                                                                                                                                                                                   |
|------------|------------------------------------------------------------------------------|-----------------------------------------------------------------------------------------------------------------------------------------------------------------------------------------------------------------------------------------------------------------------------------------------------------------------------------------------------------------------------------------------------------------------------------------------------------------------------------|
| A4         | T Nails Salon                                                                | 1,000 SF                                                                                                                                                                                                                                                                                                                                                                                                                                                                          |
| A6-8       | Level Up Beauty Academy                                                      | 3,000 SF                                                                                                                                                                                                                                                                                                                                                                                                                                                                          |
| A12        | Nino's Pizza                                                                 | 600 SF                                                                                                                                                                                                                                                                                                                                                                                                                                                                            |
| A14        | Nino's Pizza                                                                 | 1,400 SF                                                                                                                                                                                                                                                                                                                                                                                                                                                                          |
| A16        | Exotic Snaxx                                                                 | 1,000 SF                                                                                                                                                                                                                                                                                                                                                                                                                                                                          |
| A18        | Ace of Vapes                                                                 | 2,000 SF                                                                                                                                                                                                                                                                                                                                                                                                                                                                          |
| B26        | Gabe's                                                                       | 64,392 SF                                                                                                                                                                                                                                                                                                                                                                                                                                                                         |
| B30        | Panda King Restaurant                                                        | 3,000 SF                                                                                                                                                                                                                                                                                                                                                                                                                                                                          |
| B32        | UPMC Pinnacle Memorial                                                       | 6,000 SF                                                                                                                                                                                                                                                                                                                                                                                                                                                                          |
| B36        | Buddy's Home Furnishings                                                     | 6,000 SF                                                                                                                                                                                                                                                                                                                                                                                                                                                                          |
| B38        | Once Upon a Child                                                            | 4,200 SF                                                                                                                                                                                                                                                                                                                                                                                                                                                                          |
| <b>B40</b> | Available                                                                    | 3,646 SF                                                                                                                                                                                                                                                                                                                                                                                                                                                                          |
| B44        | Grocery Outlet Bargain Market                                                | 21,402 SF                                                                                                                                                                                                                                                                                                                                                                                                                                                                         |
| B46        | Fun City Trampoline Park                                                     | 32,200 SF                                                                                                                                                                                                                                                                                                                                                                                                                                                                         |
| B48        | Planet Fitness                                                               | 17,744 SF                                                                                                                                                                                                                                                                                                                                                                                                                                                                         |
| C70        | Heritage Hills Chiropractor                                                  | 3,000 SF                                                                                                                                                                                                                                                                                                                                                                                                                                                                          |
| C76        | House of Gains                                                               | 1,000 SF                                                                                                                                                                                                                                                                                                                                                                                                                                                                          |
| C78        | God Fellowship Assn.                                                         | 2,000 SF                                                                                                                                                                                                                                                                                                                                                                                                                                                                          |
| C82        | Euphoria Tattoo Emporium                                                     | 1,000 SF                                                                                                                                                                                                                                                                                                                                                                                                                                                                          |
| C84        | Krouse Travel                                                                | 1,000 SF                                                                                                                                                                                                                                                                                                                                                                                                                                                                          |
| C86        | Talus Salon                                                                  | 1,000 SF                                                                                                                                                                                                                                                                                                                                                                                                                                                                          |
| C88        | Talus Salon                                                                  | 1,000 SF                                                                                                                                                                                                                                                                                                                                                                                                                                                                          |
| C92        | Kusinang Pinoy                                                               | 2,000 SF                                                                                                                                                                                                                                                                                                                                                                                                                                                                          |
| 400        | Ritchey Financial                                                            | 2,640 SF                                                                                                                                                                                                                                                                                                                                                                                                                                                                          |
|            | A6-8 A12 A14 A16 A18 B26 B30 B32 B36 B38 B40 C76 C78 C78 C82 C84 C86 C88 C92 | A6-8 Level Up Beauty Academy A12 Nino's Pizza A14 Nino's Pizza A16 Exotic Snaxx A18 Ace of Vapes B26 Gabe's B30 Panda King Restaurant B32 UPMC Pinnacle Memorial B36 Buddy's Home Furnishings B38 Once Upon a Child B40 Available B44 Grocery Outlet Bargain Market B46 Fun City Trampoline Park B48 Planet Fitness C70 Heritage Hills Chiropractor C76 House of Gains C78 God Fellowship Assn. C82 Euphoria Tattoo Emporium C84 Krouse Travel C86 Talus Salon C92 Kusinang Pinoy |