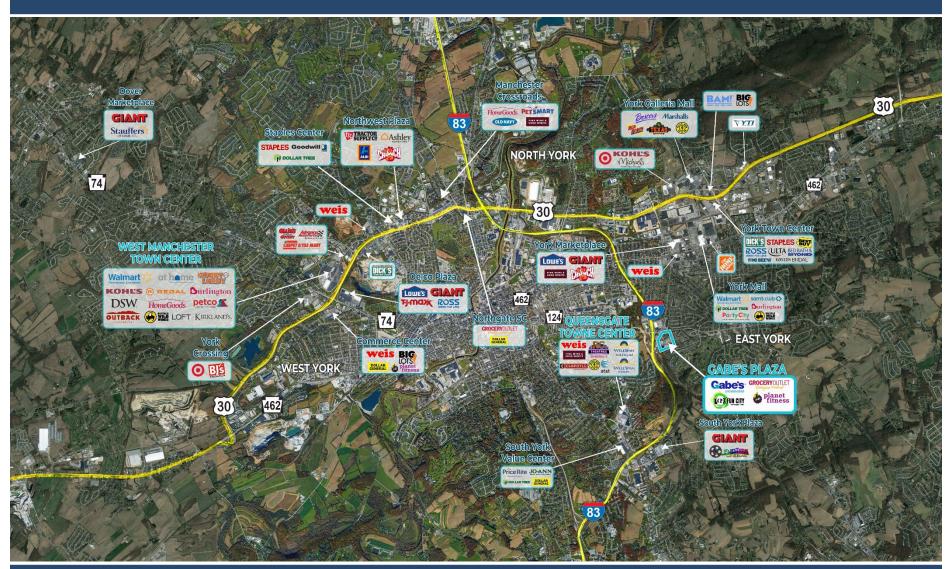

## **GABE'S PLAZA**

1200 GREENSPRINGS DRIVE, YORK, PA 17402 York County | GLA: ± 182,330 SF

**UPMC** Pinnacle

- 182,330 square foot community shopping center anchored by Gabe's & Grocery Outlet
- Easy access to Interstate 83 interchange with new signal at entrance to center
- Busy center with a mix of national and local retailers

### **GABE'S PLAZA**

1200 Greensprings Drive | Springettsbury Township