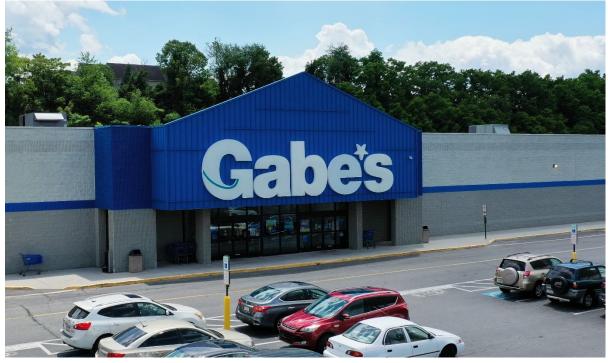

## **GABE'S PLAZA**

1200 GREENSPRINGS DRIVE, YORK, PA 17402 York County | GLA: ± 182,330 SF

**UPMC** Pinnacle

- 182,330 square foot community shopping center anchored by Gabe's & Grocery Outlet
- Easy access to Interstate 83 interchange with new signal at entrance to center
- Busy center with a mix of national and local retailers

#### GABE'S PLAZA FOR LEASE

Subject To Change

| •          | · ·                                                                          |                                                                                                                                                                                                                                                                                                                                                                                                                                                                                   |
|------------|------------------------------------------------------------------------------|-----------------------------------------------------------------------------------------------------------------------------------------------------------------------------------------------------------------------------------------------------------------------------------------------------------------------------------------------------------------------------------------------------------------------------------------------------------------------------------|
| A4         | T Nails Salon                                                                | 1,000 SF                                                                                                                                                                                                                                                                                                                                                                                                                                                                          |
| A6-8       | Level Up Beauty Academy                                                      | 3,000 SF                                                                                                                                                                                                                                                                                                                                                                                                                                                                          |
| A12        | Nino's Pizza                                                                 | 600 SF                                                                                                                                                                                                                                                                                                                                                                                                                                                                            |
| A14        | Nino's Pizza                                                                 | 1,400 SF                                                                                                                                                                                                                                                                                                                                                                                                                                                                          |
| A16        | Exotic Snaxx                                                                 | 1,000 SF                                                                                                                                                                                                                                                                                                                                                                                                                                                                          |
| A18        | Ace of Vapes                                                                 | 2,000 SF                                                                                                                                                                                                                                                                                                                                                                                                                                                                          |
| B26        | Gabe's                                                                       | 64,392 SF                                                                                                                                                                                                                                                                                                                                                                                                                                                                         |
| B30        | Panda King Restaurant                                                        | 3,000 SF                                                                                                                                                                                                                                                                                                                                                                                                                                                                          |
| B32        | UPMC Pinnacle Memorial                                                       | 6,000 SF                                                                                                                                                                                                                                                                                                                                                                                                                                                                          |
| B36        | Buddy's Home Furnishings                                                     | 6,000 SF                                                                                                                                                                                                                                                                                                                                                                                                                                                                          |
| B38        | Once Upon a Child                                                            | 4,200 SF                                                                                                                                                                                                                                                                                                                                                                                                                                                                          |
| <b>B40</b> | Available                                                                    | 3,646 SF                                                                                                                                                                                                                                                                                                                                                                                                                                                                          |
| B44        | Grocery Outlet Bargain Market                                                | 21,402 SF                                                                                                                                                                                                                                                                                                                                                                                                                                                                         |
| B46        | Fun City Trampoline Park                                                     | 32,200 SF                                                                                                                                                                                                                                                                                                                                                                                                                                                                         |
| B48        | Planet Fitness                                                               | 17,744 SF                                                                                                                                                                                                                                                                                                                                                                                                                                                                         |
| C70        | Heritage Hills Chiropractor                                                  | 3,000 SF                                                                                                                                                                                                                                                                                                                                                                                                                                                                          |
| C76        | House of Gains                                                               | 1,000 SF                                                                                                                                                                                                                                                                                                                                                                                                                                                                          |
| C78        | God Fellowship Assn.                                                         | 2,000 SF                                                                                                                                                                                                                                                                                                                                                                                                                                                                          |
| C82        | Euphoria Tattoo Emporium                                                     | 1,000 SF                                                                                                                                                                                                                                                                                                                                                                                                                                                                          |
| C84        | Krouse Travel                                                                | 1,000 SF                                                                                                                                                                                                                                                                                                                                                                                                                                                                          |
| C86        | Talus Salon                                                                  | 1,000 SF                                                                                                                                                                                                                                                                                                                                                                                                                                                                          |
| C88        | Talus Salon                                                                  | 1,000 SF                                                                                                                                                                                                                                                                                                                                                                                                                                                                          |
| C92        | Kusinang Pinoy                                                               | 2,000 SF                                                                                                                                                                                                                                                                                                                                                                                                                                                                          |
| 400        | Ritchey Financial                                                            | 2,640 SF                                                                                                                                                                                                                                                                                                                                                                                                                                                                          |
|            | A6-8 A12 A14 A16 A18 B26 B30 B32 B36 B38 B40 C76 C78 C78 C82 C84 C86 C88 C92 | A6-8 Level Up Beauty Academy A12 Nino's Pizza A14 Nino's Pizza A16 Exotic Snaxx A18 Ace of Vapes B26 Gabe's B30 Panda King Restaurant B32 UPMC Pinnacle Memorial B36 Buddy's Home Furnishings B38 Once Upon a Child B40 Available B44 Grocery Outlet Bargain Market B46 Fun City Trampoline Park B48 Planet Fitness C70 Heritage Hills Chiropractor C76 House of Gains C78 God Fellowship Assn. C82 Euphoria Tattoo Emporium C84 Krouse Travel C86 Talus Salon C92 Kusinang Pinoy |