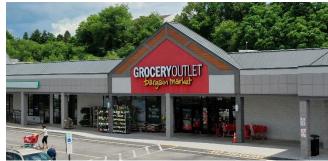

#### GABE'S PLAZA FOR LEASE

Subject To Change

| •          | · ·                                                                          |                                                                                                                                                                                                                                                                                                                                                                                                                                                                                   |
|------------|------------------------------------------------------------------------------|-----------------------------------------------------------------------------------------------------------------------------------------------------------------------------------------------------------------------------------------------------------------------------------------------------------------------------------------------------------------------------------------------------------------------------------------------------------------------------------|
| A4         | T Nails Salon                                                                | 1,000 SF                                                                                                                                                                                                                                                                                                                                                                                                                                                                          |
| A6-8       | Level Up Beauty Academy                                                      | 3,000 SF                                                                                                                                                                                                                                                                                                                                                                                                                                                                          |
| A12        | Nino's Pizza                                                                 | 600 SF                                                                                                                                                                                                                                                                                                                                                                                                                                                                            |
| A14        | Nino's Pizza                                                                 | 1,400 SF                                                                                                                                                                                                                                                                                                                                                                                                                                                                          |
| A16        | Exotic Snaxx                                                                 | 1,000 SF                                                                                                                                                                                                                                                                                                                                                                                                                                                                          |
| A18        | Ace of Vapes                                                                 | 2,000 SF                                                                                                                                                                                                                                                                                                                                                                                                                                                                          |
| B26        | Gabe's                                                                       | 64,392 SF                                                                                                                                                                                                                                                                                                                                                                                                                                                                         |
| B30        | Panda King Restaurant                                                        | 3,000 SF                                                                                                                                                                                                                                                                                                                                                                                                                                                                          |
| B32        | UPMC Pinnacle Memorial                                                       | 6,000 SF                                                                                                                                                                                                                                                                                                                                                                                                                                                                          |
| B36        | Buddy's Home Furnishings                                                     | 6,000 SF                                                                                                                                                                                                                                                                                                                                                                                                                                                                          |
| B38        | Once Upon a Child                                                            | 4,200 SF                                                                                                                                                                                                                                                                                                                                                                                                                                                                          |
| <b>B40</b> | Available                                                                    | 3,646 SF                                                                                                                                                                                                                                                                                                                                                                                                                                                                          |
| B44        | Grocery Outlet Bargain Market                                                | 21,402 SF                                                                                                                                                                                                                                                                                                                                                                                                                                                                         |
| B46        | Fun City Trampoline Park                                                     | 32,200 SF                                                                                                                                                                                                                                                                                                                                                                                                                                                                         |
| B48        | Planet Fitness                                                               | 17,744 SF                                                                                                                                                                                                                                                                                                                                                                                                                                                                         |
| C70        | Heritage Hills Chiropractor                                                  | 3,000 SF                                                                                                                                                                                                                                                                                                                                                                                                                                                                          |
| C76        | House of Gains                                                               | 1,000 SF                                                                                                                                                                                                                                                                                                                                                                                                                                                                          |
| C78        | God Fellowship Assn.                                                         | 2,000 SF                                                                                                                                                                                                                                                                                                                                                                                                                                                                          |
| C82        | Euphoria Tattoo Emporium                                                     | 1,000 SF                                                                                                                                                                                                                                                                                                                                                                                                                                                                          |
| C84        | Krouse Travel                                                                | 1,000 SF                                                                                                                                                                                                                                                                                                                                                                                                                                                                          |
| C86        | Talus Salon                                                                  | 1,000 SF                                                                                                                                                                                                                                                                                                                                                                                                                                                                          |
| C88        | Talus Salon                                                                  | 1,000 SF                                                                                                                                                                                                                                                                                                                                                                                                                                                                          |
| C92        | Kusinang Pinoy                                                               | 2,000 SF                                                                                                                                                                                                                                                                                                                                                                                                                                                                          |
| 400        | Ritchey Financial                                                            | 2,640 SF                                                                                                                                                                                                                                                                                                                                                                                                                                                                          |
|            | A6-8 A12 A14 A16 A18 B26 B30 B32 B36 B38 B40 C76 C78 C78 C82 C84 C86 C88 C92 | A6-8 Level Up Beauty Academy A12 Nino's Pizza A14 Nino's Pizza A16 Exotic Snaxx A18 Ace of Vapes B26 Gabe's B30 Panda King Restaurant B32 UPMC Pinnacle Memorial B36 Buddy's Home Furnishings B38 Once Upon a Child B40 Available B44 Grocery Outlet Bargain Market B46 Fun City Trampoline Park B48 Planet Fitness C70 Heritage Hills Chiropractor C76 House of Gains C78 God Fellowship Assn. C82 Euphoria Tattoo Emporium C84 Krouse Travel C86 Talus Salon C92 Kusinang Pinoy |