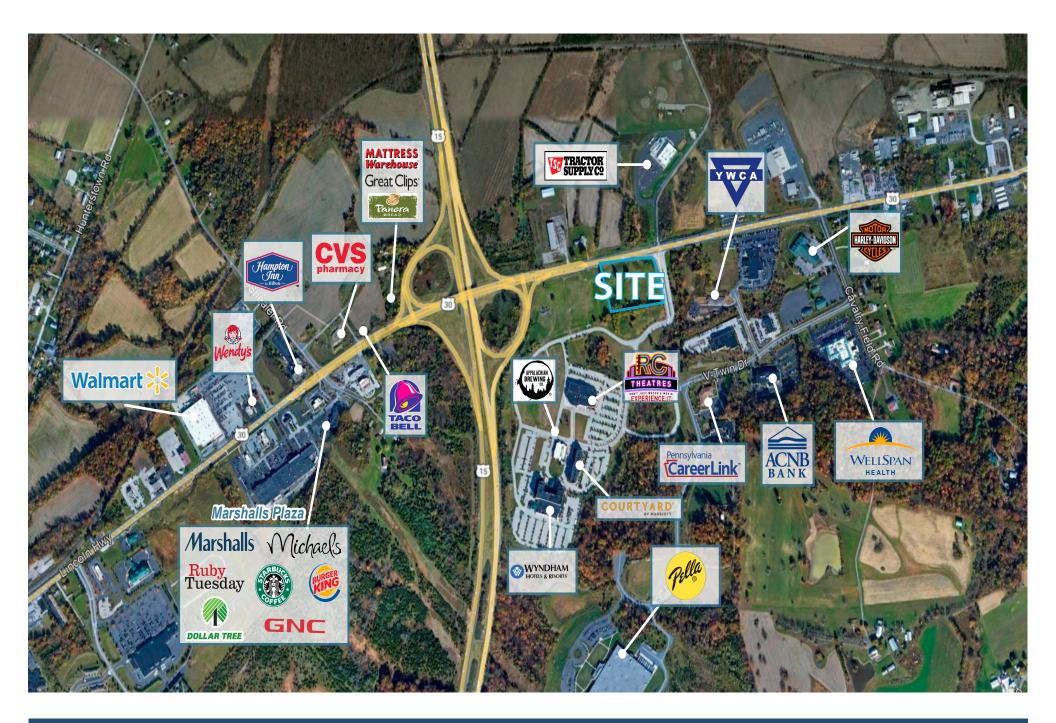

## FOR SALE/LEASE

Route 30 & Gateway Blvd. Gettysburg, PA 17325 ADAMS COUNTY

JOIN

& Regional Car Wash

- 2,600 SF TO 5,321 SF PROPOSED RETAIL SHOVEL READY Q3 2025
- 2,600 SF Buildings can be expanded
- Located on at a signalized intersection on Route 30, near Route 15, the site provides a high visibility opportunity for a retail, medical or restaurant user
- National retailers in the area include Walmart, Starbucks, Giant, Dollar Tree, and Tractor Supply
- Gettysburg College located nearby with approximately 2,600 students