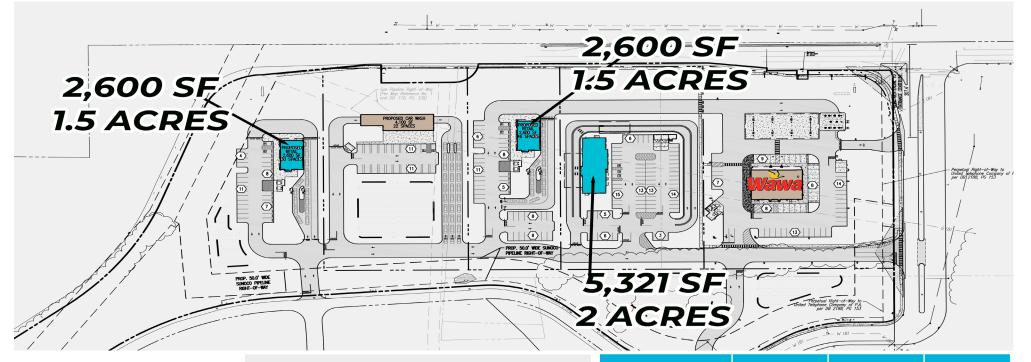

## FOR SALE/LEASE

Route 30 & Gateway Blvd. Gettysburg, PA 17325 ADAMS COUNTY

JOIN

& Regional Car Wash

- 2,600 SF TO 5,321 SF PROPOSED RETAIL SHOVEL READY Q3 2025
- 2,600 SF Buildings can be expanded
- Located on at a signalized intersection on Route 30, near Route 15, the site provides a high visibility opportunity for a retail, medical or restaurant user
- National retailers in the area include Walmart, Starbucks, Giant, Dollar Tree, and Tractor Supply
- Gettysburg College located nearby with approximately 2,600 students