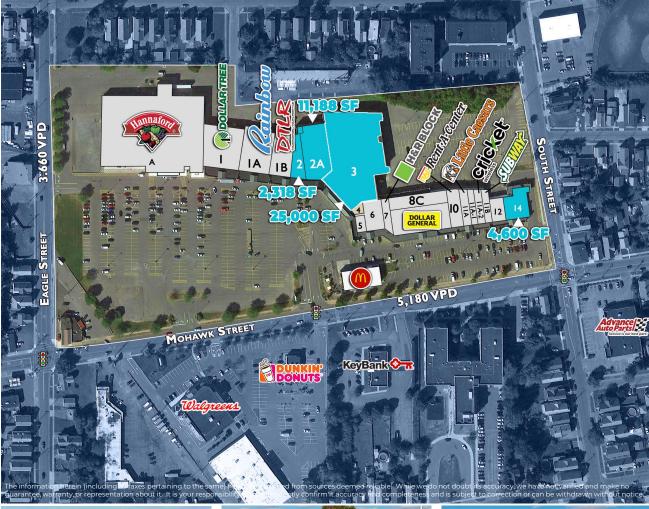

#### Hannaford Plaza For Lease

| Sub | inat  | $T_{\frown}$ | Cho    | nac   |
|-----|-------|--------------|--------|-------|
|     | 1⊖(.1 | 1()          | U.I IU | 1101⊢ |
|     |       |              |        |       |

| Α          | Hannaford          | 52,000 SF |
|------------|--------------------|-----------|
| 1          | Dollar Tree        | 11,064 SF |
| 1A         | Rainbow            | 8,944 SF  |
| 1B         | Villa Sneakers     | 5,762 SF  |
| 2          | Available          | 2,318 SF  |
| <b>2</b> A | Available          | 11,188 SF |
| 3          | Available          | 25,000 SF |
| 4          | Number One Chinese | 1,021 SF  |
| 5          | Deals Plus         | 4,671 SF  |
| 6          | Valley Wireless    | 671 SF    |
| 7          | H&R Block          | 1,745 SF  |
| 8          | Dollar General     | 10,697 SF |
| 8C         | Perfect Image      | 3,000 SF  |
| 10         | Rent-A-Center      | 4,707 SF  |
| 11A        | Little Caesars     | 2,335 SF  |
| 11A-1      | Pawn King          | 2,100 SF  |
| 11A-2      | Cricket Wireless   | 1,895 SF  |
| 11B        | Subway             | 1,500 SF  |
| 12         | Hannaford Laundry  | 2,000 SF  |
| 14         | Available          | 4,600 SF  |
| Z          | McDonald's         |           |