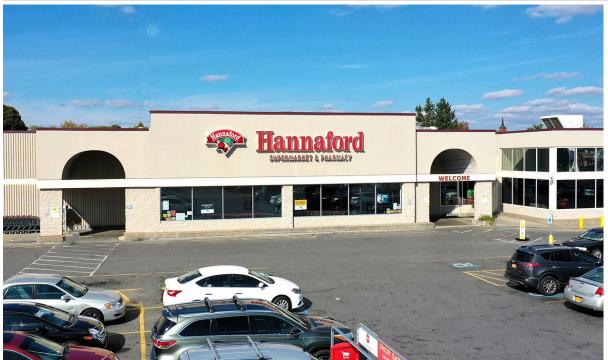

### HANNAFORD PLAZA

1154 MOHAWK STREET, UTICA, NY 13501 Oneida County | GLA: ± 157,218 SF

- Hannaford anchored neighborhood center with desirable mix of retail and service-oriented tenants
- Located just off I-90 (NY State Thruway) the primary east-west highway spanning the state and less than a mile from Downtown Utica and well-positioned within a dense urban residential neighborhood
- Easy access to center from signalized intersection

| Α          | Hannaford          | 52,000 SF |
|------------|--------------------|-----------|
| 1          | Dollar Tree        | 11,064 SF |
| 1A         | Rainbow            | 8,944 SF  |
| 1B         | Villa Sneakers     | 5,762 SF  |
| 2          | Available          | 2,318 SF  |
| <b>2</b> A | Available          | 11,188 SF |
| 3          | Available          | 25,000 SF |
| 4          | Number One Chinese | 1,021 SF  |
| 5          | Deals Plus         | 4,671 SF  |
| 6          | Valley Wireless    | 671 SF    |
| 7          | H&R Block          | 1,745 SF  |
| 8          | Dollar General     | 10,697 SF |
| 8C         | Perfect Image      | 3,000 SF  |
| 10         | Rent-A-Center      | 4,707 SF  |
| 11A        | Little Caesars     | 2,335 SF  |
| 11A-1      | Pawn King          | 2,100 SF  |
| 11A-2      | Cricket Wireless   | 1,895 SF  |
| 11B        | Subway             | 1,500 SF  |
| 12         | Hannaford Laundry  | 2,000 SF  |
| 14         | Available          | 4,600 SF  |
| Z          | McDonald's         |           |