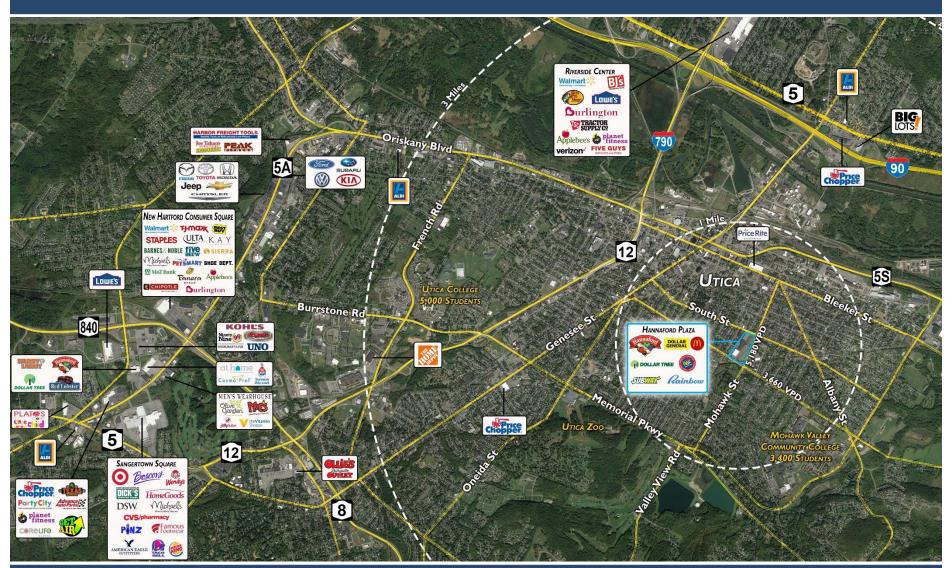

### HANNAFORD PLAZA

1154 MOHAWK STREET, UTICA, NY 13501 Oneida County | GLA: ± 157,218 SF

- Hannaford anchored neighborhood center with desirable mix of retail and service-oriented tenants
- Located just off I-90 (NY State Thruway) the primary east-west highway spanning the state and less than a mile from Downtown Utica and well-positioned within a dense urban residential neighborhood
- Easy access to center from signalized intersection

## **HANNAFORD PLAZA**

1154 Mohawk Street, Utica, NY 13501