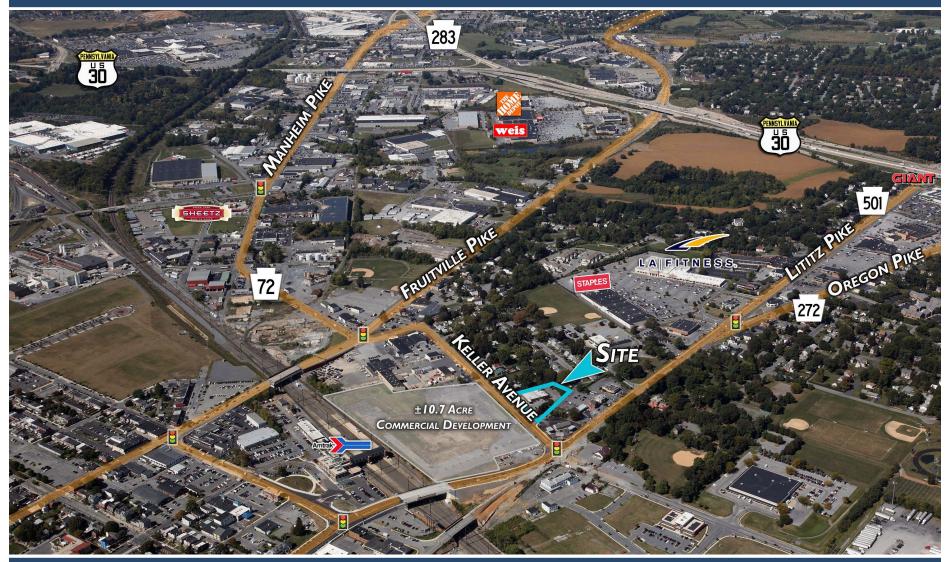

## PARAMOUNT KELLER AVENUE PROFESSIONAL CENTER 29 Keller Avenue, Lancaster, PA 17601 Lancaster County | GLA: ± 9,422 SF

- Professional Offices located near the intersection of Keller Avenue and Lititz Pike (Rt. 501/222)
- Minutes from the Route 30 & Route 283 Interchange with easy access for commuters
- Excellent access and visibility from Lititz Pike

## Keller Avenue

The information herein (including all faxes pertaining to the same) has been obtained from sources deemed reliable. While we do not doubt its accuracy, we have not verified and make no guarantee, warranty, or representation about it. It is your responsibility to independently confirm it accuracy and completeness and is subject to correction or can be withdrawn without notice.