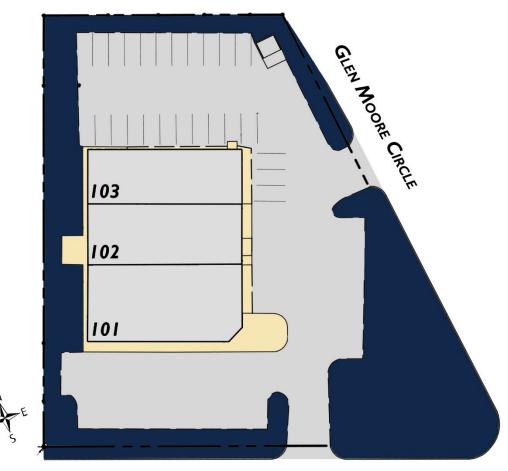

## Keller Avenue Professional Center Office

Subject To Change

| 101 Albright Optical              | 3,813 SF        |
|-----------------------------------|-----------------|
| 102 E&A Therapy                   | 3,038 SF        |
| 103 Personalized Dentistry of Lan | caster 2,591 SF |