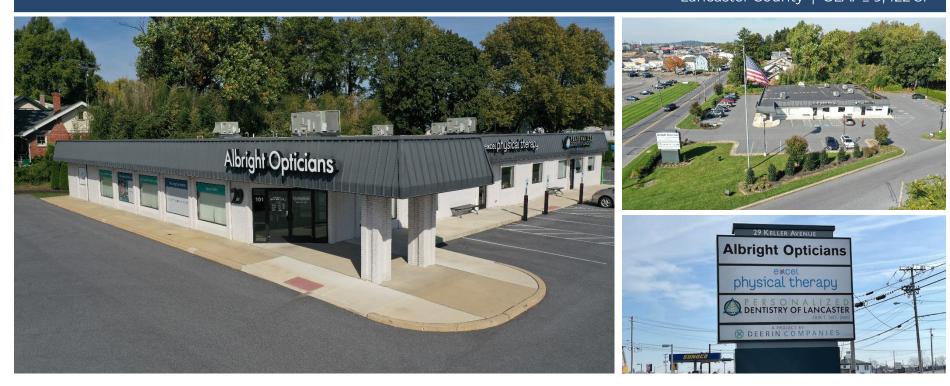

## PARAMOUNT KELLER AVENUE PROFESSIONAL CENTER 29 Keller Avenue, Lancaster, PA 17601 Lancaster County | GLA: ± 9,422 SF

- Professional Offices located near the intersection of Keller Avenue and Lititz Pike (Rt. 501/222)
- Minutes from the Route 30 & Route 283 Interchange with easy access for commuters
- Excellent access and visibility from Lititz Pike