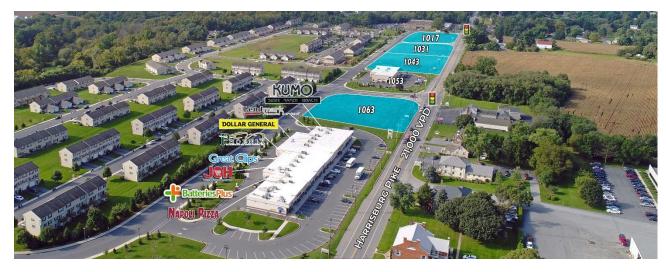

### **DOLLAR GENERAL**

- Located along Route 11 in Carlisle
- Easy access to both I-81 & the PA Turnpike
- Located in the fastest-growing county in Pennsylvania, with a population rise of 6.2%, according to the US Census Bureau
- ± 1.376 3.21-acre commercial lots

#### **COMMERCIAL LOTS FOR SALE**

| 1017 Available Pad (Corner Lot) | 1.785 Acres |
|---------------------------------|-------------|
| 1031 Available Pad              | 1.58 Acres  |
| 1043 Available Pad              | 1.63 Acres  |
| 1053 A&A Auto                   | 10,000 SF   |
| 1063 Available Pad              | 1.376 Acres |