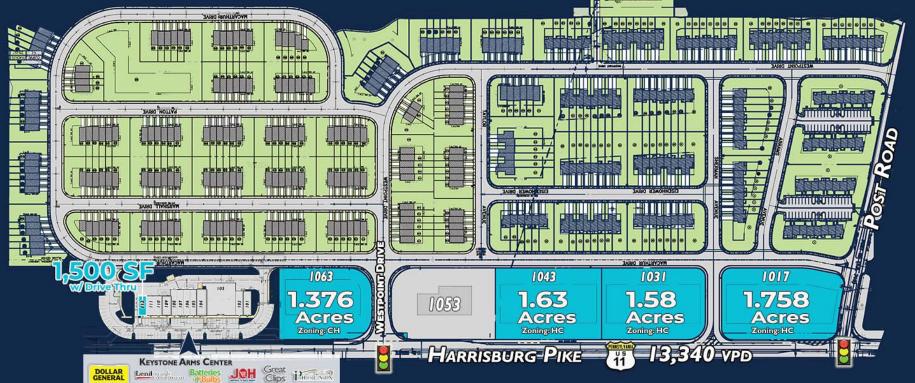

#### **COMMERCIAL LOTS FOR SALE**

| 1017 Available Pad (Corner Lot) | 1.785 Acres |
|---------------------------------|-------------|
| 1031 Available Pad              | 1.58 Acres  |
| 1043 Available Pad              | 1.63 Acres  |
| 1053 A&A Auto                   | 10,000 SF   |
| 1063 Available Pad              | 1.376 Acres |

#### KEYSTONE ARMS OUTPARCELS For Lease

Subject To Change