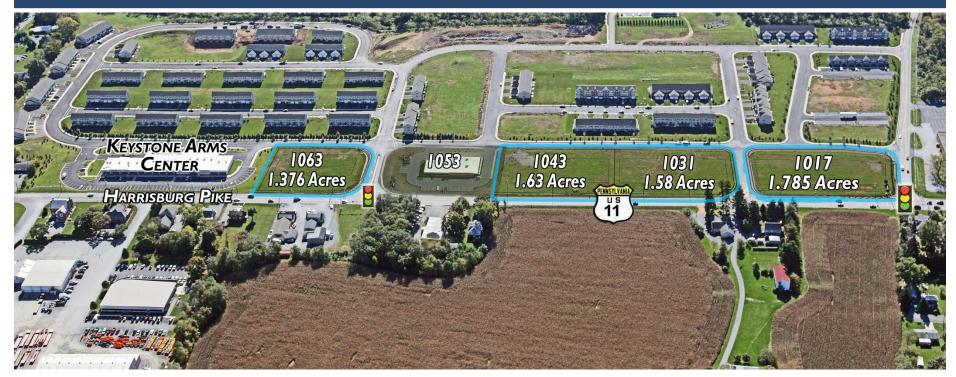

### 1017-1063 HARRISBURG PIKE | CARLISLE, PA 17013 Cumberland County | ±1.376 to ± 3.21 Acres

### **DOLLAR GENERAL**

- Located along Route 11 in Carlisle
- Easy access to both I-81 & the PA Turnpike
- Located in the fastest-growing county in Pennsylvania, with a population rise of 6.2%, according to the US Census Bureau
- ± 1.376 3.21-acre commercial lots

#### **COMMERCIAL LOTS FOR SALE**

| 1017 Available Pad (Corner Lot) | 1.785 Acres |
|---------------------------------|-------------|
| 1031 Available Pad              | 1.58 Acres  |
| 1043 Available Pad              | 1.63 Acres  |
| 1053 A&A Auto                   | 10,000 SF   |
| 1063 Available Pad              | 1.376 Acres |