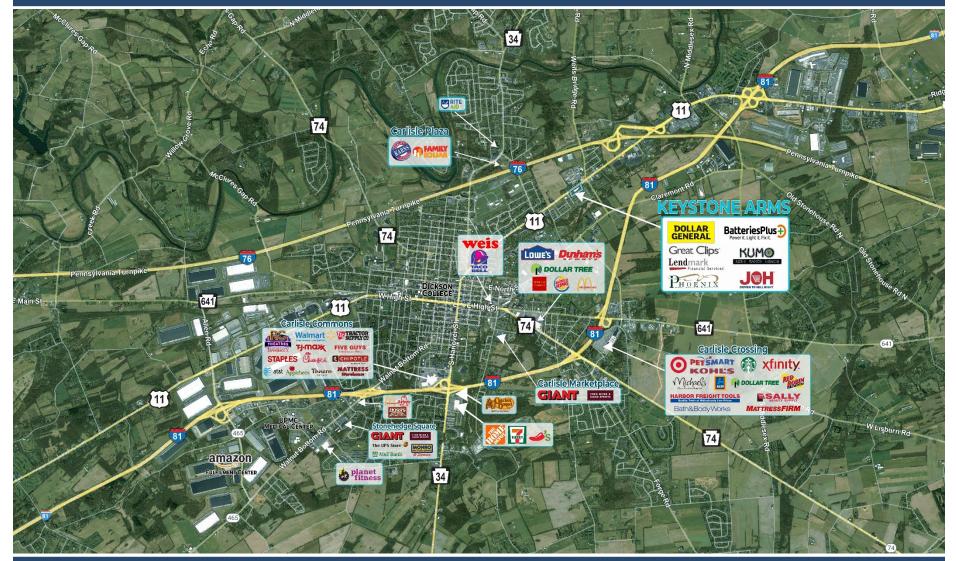

### **DOLLAR GENERAL**

- Located along Route 11 in Carlisle
- Easy access to both I-81 & the PA Turnpike
- Located in the fastest-growing county in Pennsylvania, with a population rise of 6.2%, according to the US Census Bureau
- ± 1.376 3.21-acre commercial lots