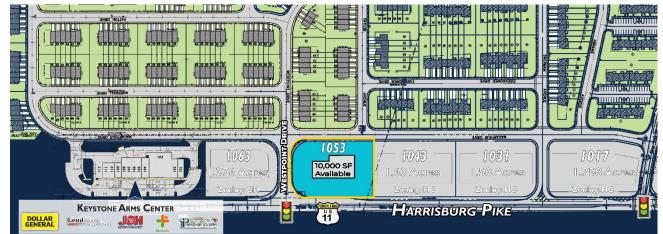

### **KEYSTONE ARMS RETAIL PAD**

1053 HARRISBURG PIKE | CARLISLE, PA 17013 Cumberland County | GLA: ±1 ACRE

- ±10,000 SF retail pad located along Route
  11 in Carlisle
- Easy access to both I-81 & the PA Turnpike
- Located in the fastest-growing county in Pennsylvania, with a population rise of 6.2%, according to the US Census Bureau
- ± 1.00 2.79-acre Commercial lots also available

Pad Sites

| 1017 Available Pad (Corner Lot) | 1.785 Acres |
|---------------------------------|-------------|
| 1031 Available Pad              | 1.58 Acres  |
| 1043 Available Pad              | 1.63 Acres  |
| 1053 Available Pad              | 10,000 SF   |
| 1063 Available Pad              | 1.376 Acres |