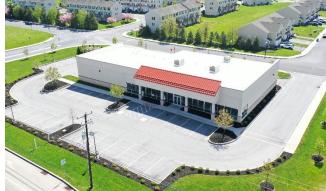

### **KEYSTONE ARMS RETAIL PAD**

1053 HARRISBURG PIKE | CARLISLE, PA 17013 Cumberland County | GLA: ±1 ACRE

- ±10,000 SF retail pad located along Route
  11 in Carlisle
- Easy access to both I-81 & the PA Turnpike
- Located in the fastest-growing county in Pennsylvania, with a population rise of 6.2%, according to the US Census Bureau
- ± 1.00 2.79-acre Commercial lots also available