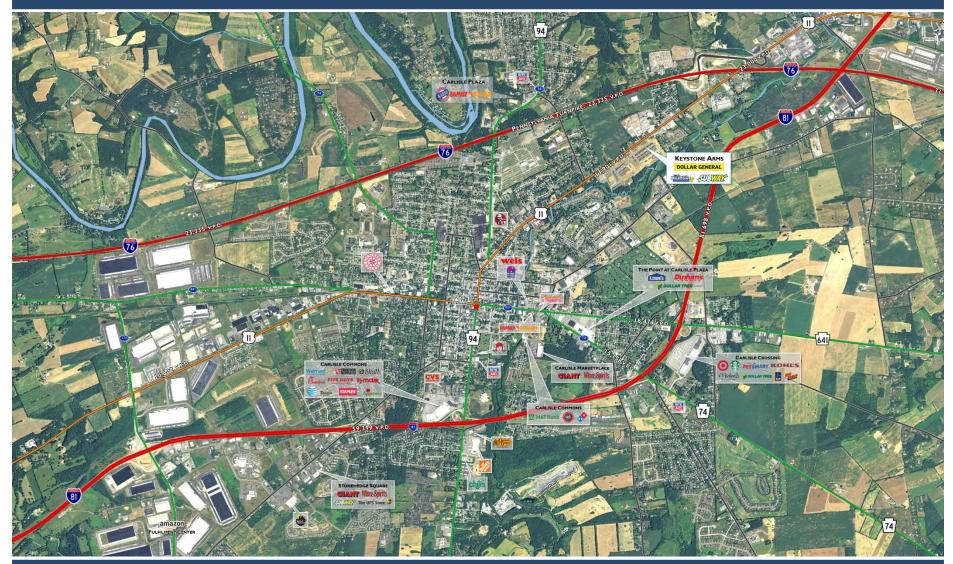

### **KEYSTONE ARMS RETAIL PAD**

1053 HARRISBURG PIKE | CARLISLE, PA 17013 Cumberland County | GLA: ±1 ACRE

- ±10,000 SF retail pad located along Route
  11 in Carlisle
- Easy access to both I-81 & the PA Turnpike
- Located in the fastest-growing county in Pennsylvania, with a population rise of 6.2%, according to the US Census Bureau
- ± 1.00 2.79-acre Commercial lots also available

## **KEYSTONE ARMS RETAIL PAD**

1053 Harrisburg Pike | Carlisle, PA 17013