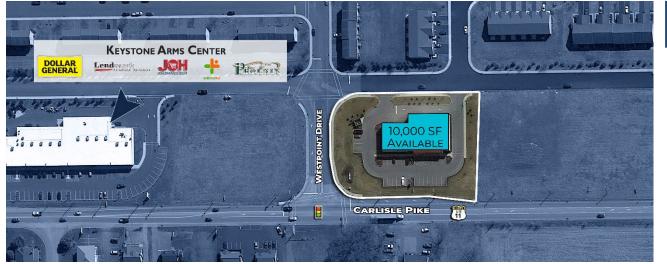

### **KEYSTONE ARMS RETAIL PAD**

1053 HARRISBURG PIKE | CARLISLE, PA 17013 Cumberland County | GLA: ±1 ACRE

- ±10,000 SF retail pad located along Route
  11 in Carlisle
- Easy access to both I-81 & the PA Turnpike
- Located in the fastest-growing county in Pennsylvania, with a population rise of 6.2%, according to the US Census Bureau
- ± 1.00 2.79-acre Commercial lots also available

Pad Sites

| 1017 Available Pad (Corner Lot) | 1.785 Acres |
|---------------------------------|-------------|
| 1031 Available Pad              | 1.58 Acres  |
| 1043 Available Pad              | 1.63 Acres  |
| 1053 Available Pad              | 10,000 SF   |
| 1063 Available Pad              | 1.376 Acres |