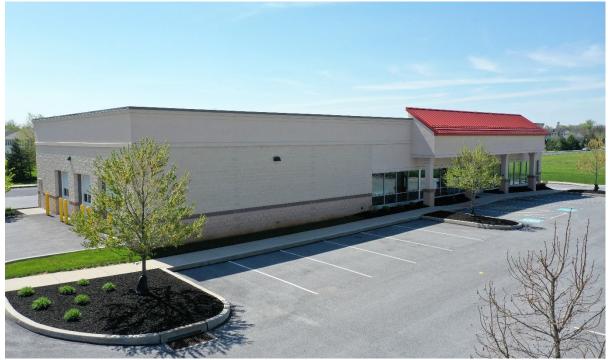

### **KEYSTONE ARMS RETAIL PAD**

1053 HARRISBURG PIKE | CARLISLE, PA 17013 Cumberland County | GLA: ±1 ACRE

- ±10,000 SF retail pad located along Route
  11 in Carlisle
- Easy access to both I-81 & the PA Turnpike
- Located in the fastest-growing county in Pennsylvania, with a population rise of 6.2%, according to the US Census Bureau
- ± 1.00 2.79-acre Commercial lots also available