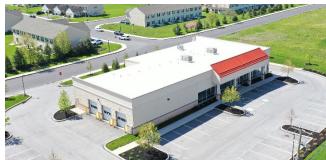

### **KEYSTONE ARMS RETAIL PAD**

1053 HARRISBURG PIKE | CARLISLE, PA 17013 Cumberland County | GLA: ±1 ACRE

- ±10,000 SF retail pad located along Route
  11 in Carlisle
- Easy access to both I-81 & the PA Turnpike
- Located in the fastest-growing county in Pennsylvania, with a population rise of 6.2%, according to the US Census Bureau
- ± 1.00 2.79-acre Commercial lots also available