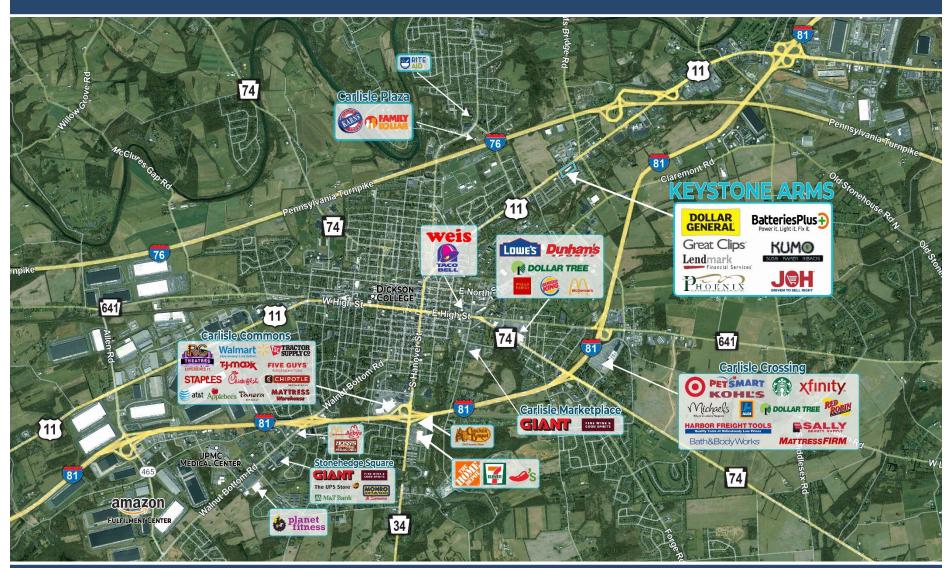

#### **DOLLAR GENERAL**

- · Located along Route 11 in Carlisle
- Easy access to both I-81 & the PA Turnpike.
- Located in the fastest-growing county in Pennsylvania, with a population rise of 6.2%, according to the US Census Bureau
- ± 1.37 2.79-acre Commercial lots also available.