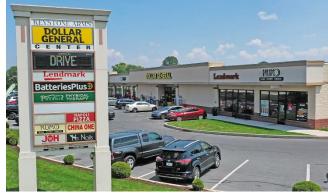

# KEYSTONE ARMS CENTER FOR LEASE

Subject To Change

| Reta | ail Building                |          |
|------|-----------------------------|----------|
| 101  | Kumo                        | 1,800 SF |
| 102  | Lendmark Financial Services | 1,800 SF |
| 103  | Dollar General              | 9,224 SF |
| 104  | Phoenix Rehabilitation      | 2,320 SF |
| 105  | Great Clips                 | 1,600 SF |
| 106  | Johnson O'Hare Company      | 1,600 SF |
| 107  | BatteriesPlus+              | 1,600 SF |
| 108  | China 1                     | 1,621 SF |
| 109  | H-3 Nails                   | 1,500 SF |
| 110  | Diska Karate Dojo           | 1,500 SF |
| 111  | Napoli Pizza                | 1,500 SF |
| 112  | End-cap w/ Drive-thru       | 1,500 SF |
|      |                             |          |