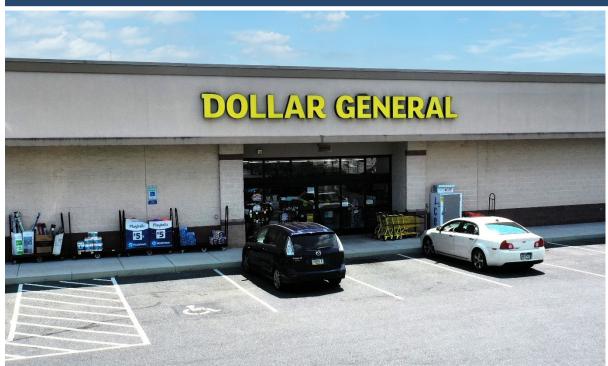

#### **DOLLAR GENERAL**

- · Located along Route 11 in Carlisle
- Easy access to both I-81 & the PA Turnpike.
- Located in the fastest-growing county in Pennsylvania, with a population rise of 6.2%, according to the US Census Bureau
- ± 1.37 2.79-acre Commercial lots also available.