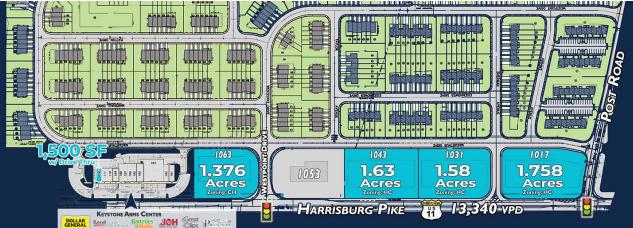

### **KEYSTONE ARMS CENTER**

1075 Harrisburg Pike | Carlisle, PA 17013 Cumberland County | GLA: ± 27,600 SF

# KEYSTONE ARMS CENTER FOR LEASE

Subject To Change

| Reta | ail Building                |          |
|------|-----------------------------|----------|
| 101  | Kumo                        | 1,800 SF |
| 102  | Lendmark Financial Services | 1,800 SF |
| 103  | Dollar General              | 9,224 SF |
| 104  | Phoenix Rehabilitation      | 2,320 SF |
| 105  | Great Clips                 | 1,600 SF |
| 106  | Johnson O'Hare Company      | 1,600 SF |
| 107  | BatteriesPlus+              | 1,600 SF |
| 108  | China 1                     | 1,621 SF |
| 109  | H-3 Nails                   | 1,500 SF |
| 110  | Diska Karate Dojo           | 1,500 SF |
| 111  | Napoli Pizza                | 1,500 SF |
| 112  | End-cap w/ Drive-thru       | 1,500 SF |
|      |                             |          |

#### Pad Sites

| 1017 Available Pad (Corner Lot) | 1.785 Acres |
|---------------------------------|-------------|
| 1031 Available Pad              | 1.58 Acres  |
| 1043 Available Pad              | 1.63 Acres  |
| 1053 A&A Auto                   | 10,000 SF   |
| 1063 Available Pad (Main Ent.)  | 1.376 Acres |