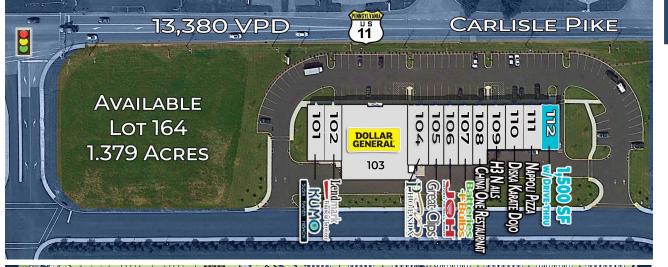

#### **DOLLAR GENERAL**

- · Located along Route 11 in Carlisle
- Easy access to both I-81 & the PA Turnpike.
- Located in the fastest-growing county in Pennsylvania, with a population rise of 6.2%, according to the US Census Bureau
- ± 1.37 2.79-acre Commercial lots also available.

# KEYSTONE ARMS CENTER FOR LEASE

Subject To Change

| Reta | ail Building                |          |
|------|-----------------------------|----------|
| 101  | Kumo                        | 1,800 SF |
| 102  | Lendmark Financial Services | 1,800 SF |
| 103  | Dollar General              | 9,224 SF |
| 104  | Phoenix Rehabilitation      | 2,320 SF |
| 105  | Great Clips                 | 1,600 SF |
| 106  | Johnson O'Hare Company      | 1,600 SF |
| 107  | BatteriesPlus+              | 1,600 SF |
| 108  | China 1                     | 1,621 SF |
| 109  | H-3 Nails                   | 1,500 SF |
| 110  | Diska Karate Dojo           | 1,500 SF |
| 111  | Napoli Pizza                | 1,500 SF |
| 112  | End-cap w/ Drive-thru       | 1,500 SF |
|      |                             |          |

#### Pad Sites

| 1017 Available Pad (Corner Lot) | 1.785 Acres |
|---------------------------------|-------------|
| 1031 Available Pad              | 1.58 Acres  |
| 1043 Available Pad              | 1.63 Acres  |
| 1053 A&A Auto                   | 10,000 SF   |
| 1063 Available Pad (Main Ent.)  | 1.376 Acres |