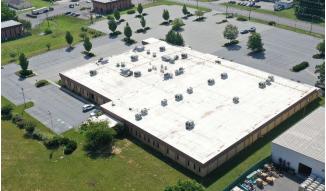

### OFFICE / TECHNICAL BUILDING

REALTY

3050 HEMPLAND ROAD, LANCASTER, PA 17601 Lancaster County | GLA: ±53,207 SF

- One story professional office building
- Former tech school with 20+ offices
  & 30 instruction rooms
- Excellent visibility and access from Route 30 via Centerville Road exit
- ± 303 parking spaces