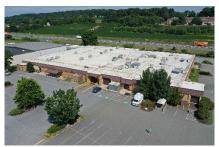

### OFFICE / TECHNICAL BUILDING

REALTY

3050 HEMPLAND ROAD, LANCASTER, PA 17601 Lancaster County | GLA: ±53,207 SF

- One story professional office building
- Former tech school with 20+ offices
  & 30 instruction rooms
- Excellent visibility and access from Route 30 via Centerville Road exit
- ± 303 parking spaces