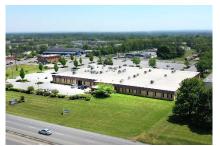

### OFFICE / TECHNICAL BUILDING

REALTY

3050 HEMPLAND ROAD, LANCASTER, PA 17601 Lancaster County | GLA: ±53,207 SF

- One story professional office building
- Former tech school with 20+ offices
  & 30 instruction rooms
- Excellent visibility and access from Route 30 via Centerville Road exit
- ± 303 parking spaces