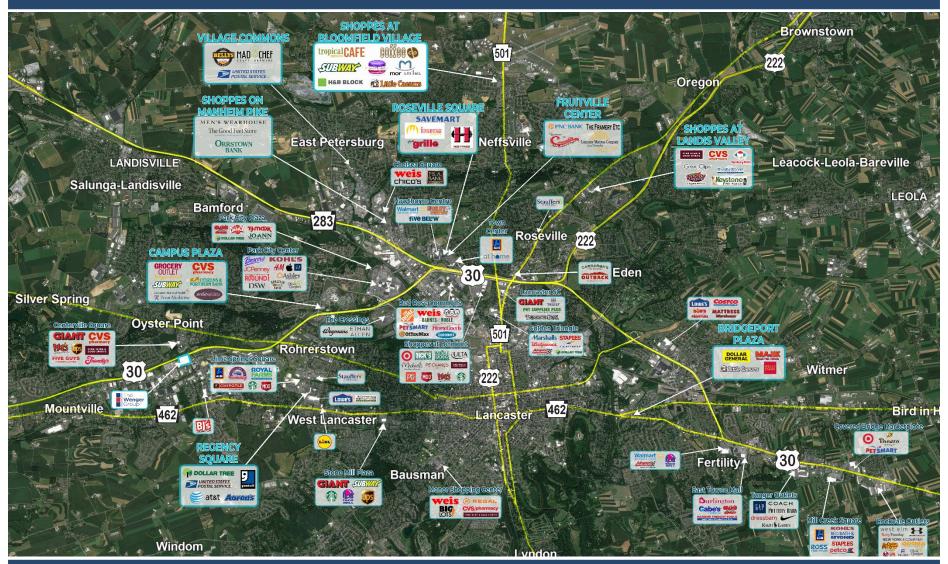

### OFFICE / TECHNICAL BUILDING

REALTY

3050 HEMPLAND ROAD, LANCASTER, PA 17601 Lancaster County | GLA: ±53,207 SF

- One story professional office building
- Former tech school with 20+ offices
  & 30 instruction rooms
- Excellent visibility and access from Route 30 via Centerville Road exit
- ± 303 parking spaces

| DEMOGRAPHICS    | <u>1 Mile</u> | <u>3 Mile</u> | <u>5 Mile</u> |
|-----------------|---------------|---------------|---------------|
| Population:     | 5,471         | 45,898        | 125,102       |
| Avg. HH Income: | \$86,161      | \$92,293      | \$86,754      |
| Households:     | 2.102         | 18.576        | 49.340        |