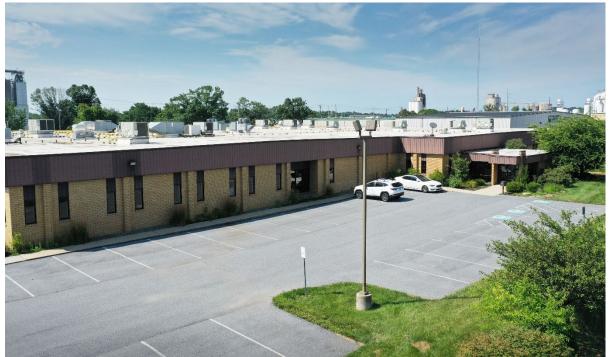

### OFFICE / TECHNICAL BUILDING

REALTY

3050 HEMPLAND ROAD, LANCASTER, PA 17601 Lancaster County | GLA: ±53,207 SF

- One story professional office building
- Former tech school with 20+ offices
  & 30 instruction rooms
- Excellent visibility and access from Route 30 via Centerville Road exit
- ± 303 parking spaces