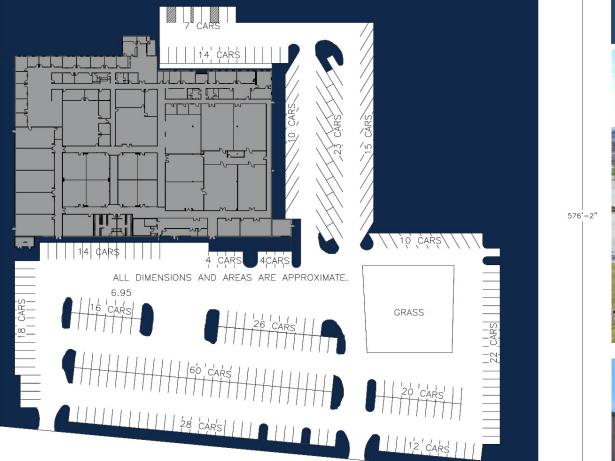

### OFFICE / TECHNICAL BUILDING

REALTY

3050 HEMPLAND ROAD, LANCASTER, PA 17601 Lancaster County | GLA: ±53,207 SF

- One story professional office building
- Former tech school with 20+ offices
  & 30 instruction rooms
- Excellent visibility and access from Route 30 via Centerville Road exit
- ± 303 parking spaces