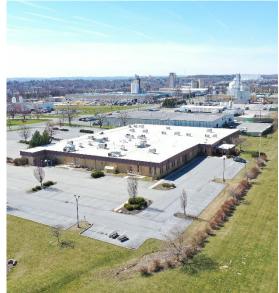

### OFFICE / TECHNICAL BUILDING

REALTY

3050 HEMPLAND ROAD, LANCASTER, PA 17601 Lancaster County | GLA: ±53,207 SF

- One story professional office building
- Former tech school with 20+ offices
  & 30 instruction rooms
- Excellent visibility and access from Route 30 via Centerville Road exit
- ± 303 parking spaces