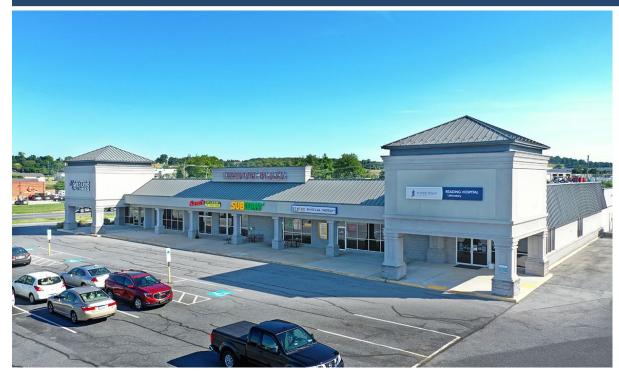

#### LEESPORT PLAZA

5479 POTTSVILLE PIKE, LEESPORT, PA 19533 Berks County | GLA: ±38,260 SF

- 19,750 SF Neighborhood retail center
- Located on the East bound side of the heavily traveled Pottsville Pike
- Anchored by Tower Health's Reading Hospital Laboratory, directly behind the retail portion
- The center is a mix of office, medical and retail