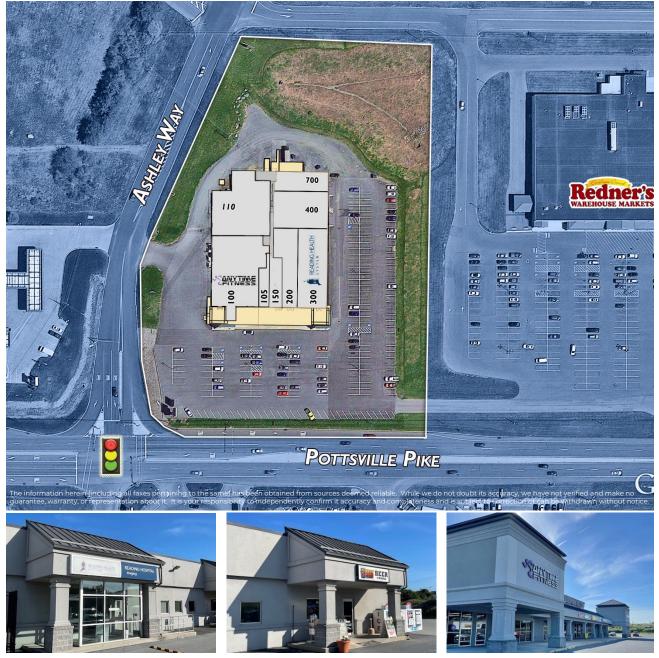

#### LEESPORT PLAZA

5479 POTTSVILLE PIKE, LEESPORT, PA 19533 Berks County | GLA: ±38,260 SF

- 19,750 SF Neighborhood retail center
- Located on the East bound side of the heavily traveled Pottsville Pike
- Anchored by Tower Health's Reading Hospital Laboratory, directly behind the retail portion
- The center is a mix of office, medical and retail

## LEESPORT PLAZA FOR LEASE

Subject To Change

| ,   | 3                           |          |
|-----|-----------------------------|----------|
| 100 | Anytime Fitness             | 9,412 SF |
| 105 | Sam's Place                 | 1,181 SF |
| 110 | M. J. Electric              | 7,995 SF |
| 150 | Subway                      | 1,600 SF |
| 200 | Mtn. River Physical Therapy | 3,400 SF |
| 300 | Reading Hospital            | 5,657 SF |
| 400 | Reading Hospital            | 4,805 SF |
| 700 | 61 Brew Thru                | 2,335 SF |
|     | Shared Corridor             | 1887 SE  |