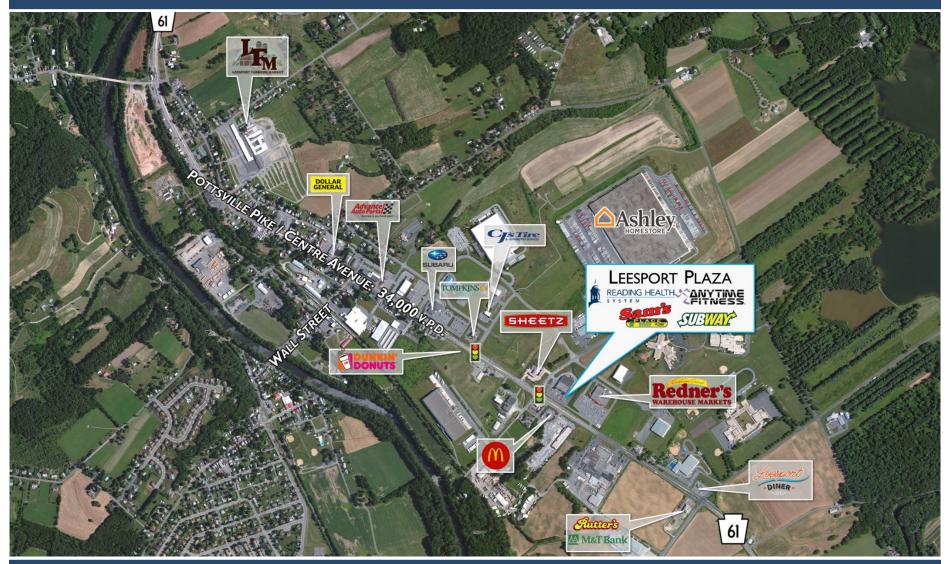

#### LEESPORT PLAZA

5479 POTTSVILLE PIKE, LEESPORT, PA 19533 Berks County | GLA: ±38,260 SF

- 19,750 SF Neighborhood retail center
- Located on the East bound side of the heavily traveled Pottsville Pike
- Anchored by Tower Health's Reading Hospital Laboratory, directly behind the retail portion
- The center is a mix of office, medical and retail

#### **LEESPORT PLAZA**

5479 POTTSVILLE PIKE, LEESPORT, PA 19533