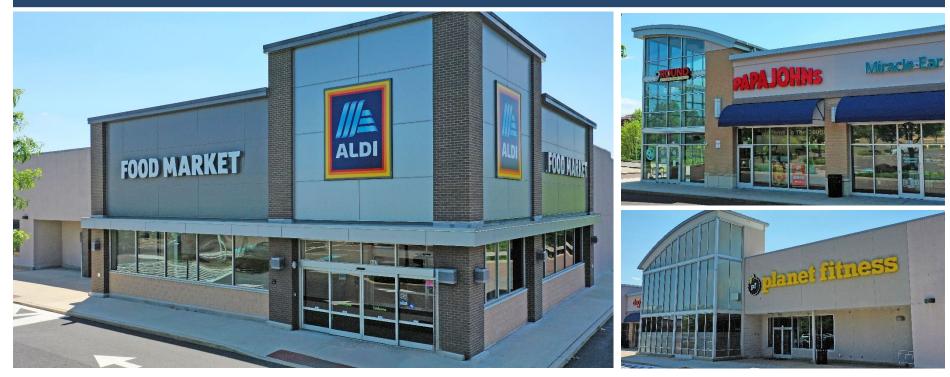

## LIMERICK CROSSING 5-51 W. RIDGE PIKE, LIMERICK, PA 19468

Montgomery County | GLA: 121,582 SF

- Community shopping center anchored by Aldi Food Market
- Busy service-oriented center with bustling daytime activity

ARLENE GRAY agray@paramountrealty.com KRISTI PENNINGTON kpennington@paramountrealty.com LIMERICK CROSSING For Lease

Subject To Change

| 309    | 9 Round Kickboxing | 1,786 SF  |
|--------|--------------------|-----------|
| 315    | Papa John's Pizza  | 1,710 SF  |
| 327    | Miracle Ear        | 1,698 SF  |
| 333    | Eye to Eye Vision  | 1,703 SF  |
| 345    | Soho Sushi Bistro  | 1,692 SF  |
| 351    | China Garden       | 1,328 SF  |
| 363    | Crossing Cleaners  | 1,320 SF  |
| 369    | Hair Cuttery       | 1,324 SF  |
| 381    | ATWG Nails         | 1,332 SF  |
| 387    | Dogtopia           | 6,586 SF  |
| 401    | Planet Fitness     | 17,616 SF |
| 403    | Dollar Tree        | 17,705 SF |
| 407    | Aldi               | 23,472 SF |
| 501    | Chase              | 3,412 SF  |
| 101    | School of Rock     | 3,000 SF  |
| 103-7  | Available          | 11,687 SF |
| 275    | Starbucks          | 1,750 SF  |
| 225    | Confident Smile    | 2,147 SF  |
| 609-15 |                    | 7,592 SF  |
| 627    | Tower Health       | 5,600 SF  |
| 633    | Edward Jones       | 1,050 SF  |
| 663    | ATA Martial Arts   | 4,925 SF  |
| 701    | Sonic              | 1,728 SF  |