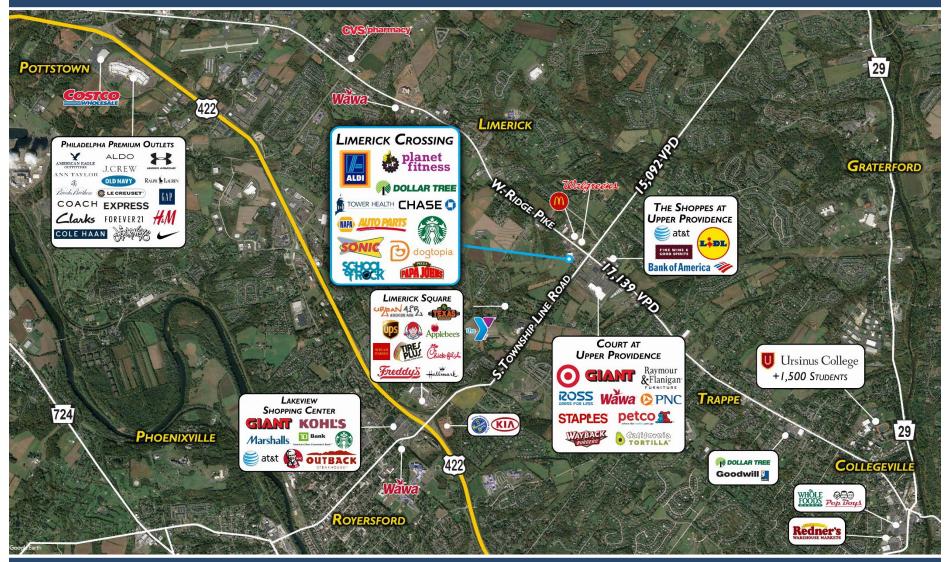

 Excellent visibility and access at the signalized intersection of W. Ridge Pike & S. Township Line Road with a combined traffic count exceeding 32,000 VPD

| DEMOGRAPHICS    | <u>1 Mile</u> | <u>3 Mile</u> | <u>5 Mile</u> |
|-----------------|---------------|---------------|---------------|
| Population:     | 3,147         | 45,351        | 96,381        |
| Avg. HH Income: | \$196,505     | \$161,733     | \$165,392     |
| Households:     | 1,067         | 16,737        | 34,896        |