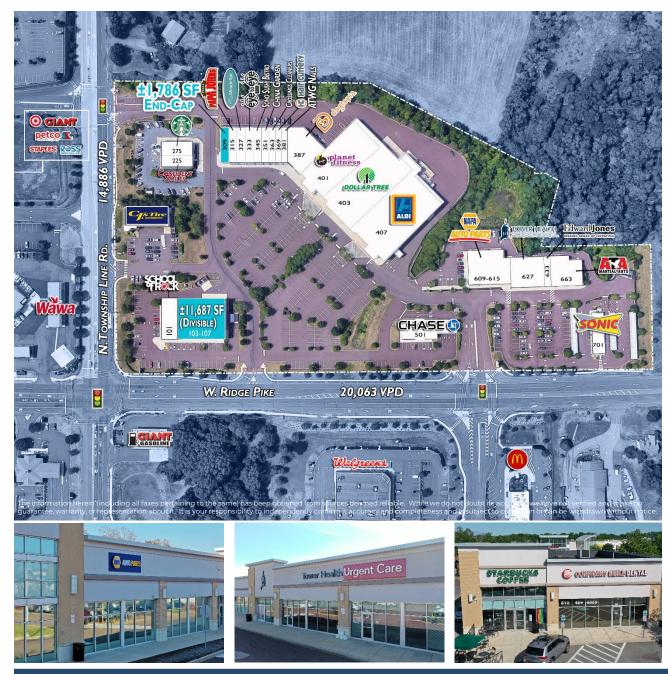

 Excellent visibility and access at the signalized intersection of W. Ridge Pike & S. Township Line Road with a combined traffic count exceeding 32,000 VPD

| DEMOGRAPHICS    | <u>1 Mile</u> | <u>3 Mile</u> | <u>5 Mile</u> |
|-----------------|---------------|---------------|---------------|
| Population:     | 3,147         | 45,351        | 96,381        |
| Avg. HH Income: | \$196,505     | \$161,733     | \$165,392     |
| Households:     | 1,067         | 16,737        | 34,896        |

ARLENE GRAY agray@paramountrealty.com KRISTI PENNINGTON kpennington@paramountrealty.com LIMERICK CROSSING For Lease

Subject To Change

| 309    | 9 Round Kickboxing | 1,786 SF  |
|--------|--------------------|-----------|
| 315    | Papa John's Pizza  | 1,710 SF  |
| 327    | Miracle Ear        | 1,698 SF  |
| 333    | Eye to Eye Vision  | 1,703 SF  |
| 345    | Soho Sushi Bistro  | 1,692 SF  |
| 351    | China Garden       | 1,328 SF  |
| 363    | Crossing Cleaners  | 1,320 SF  |
| 369    | Hair Cuttery       | 1,324 SF  |
| 381    | ATWG Nails         | 1,332 SF  |
| 387    | Dogtopia           | 6,586 SF  |
| 401    | Planet Fitness     | 17,616 SF |
| 403    | Dollar Tree        | 17,705 SF |
| 407    | Aldi               | 23,472 SF |
| 501    | Chase              | 3,412 SF  |
| 101    | School of Rock     | 3,000 SF  |
| 103-7  | Available          | 11,687 SF |
| 275    | Starbucks          | 1,750 SF  |
| 225    | Confident Smile    | 2,147 SF  |
| 609-15 |                    | 7,592 SF  |
| 627    | Tower Health       | 5,600 SF  |
| 633    | Edward Jones       | 1,050 SF  |
| 663    | ATA Martial Arts   | 4,925 SF  |
| 701    | Sonic              | 1,728 SF  |