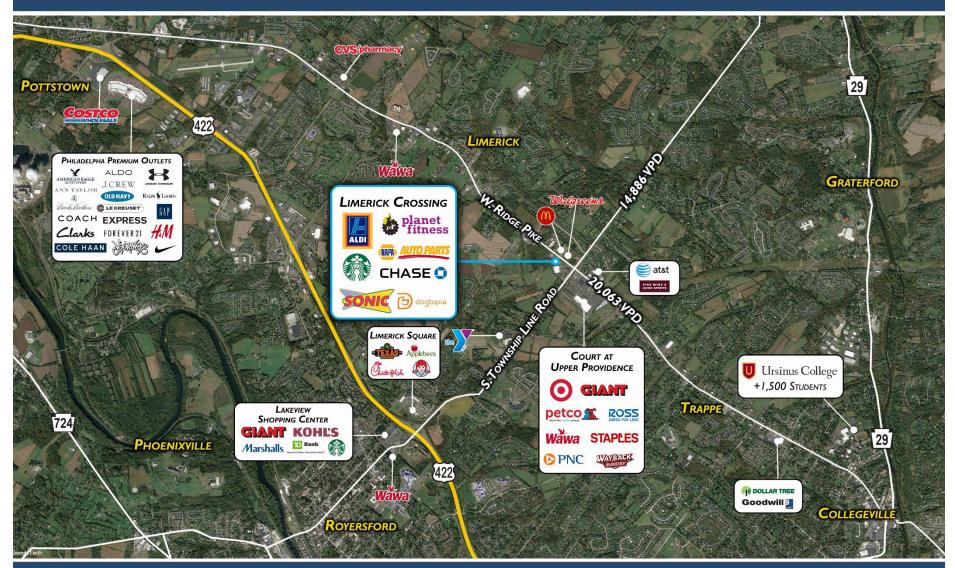

### **SONIC - LIMERICK CROSSING**

REALTY

37 W. RIDGE PIKE, LIMERICK, PA 19468 Montgomery County | GLA: 121,582 SF

- Community shopping center anchored by Aldi Food Market
- Busy service-oriented center with bustling daytime activity
- Excellent visibility and access at the signalized intersection of W. Ridge Pike & S. Township Line Road with a combined traffic count exceeding 35,000 VPD

#### LIMERICK CROSSING

5-51 W. RIDGE PIKE, LIMERICK, PA