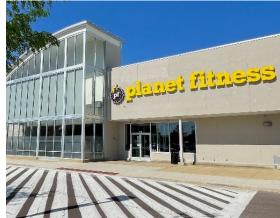

# LIMERICK CROSSING FOR LEASE

Subject To Change

| 309    | 9 Round Kickboxing | 1,786 SF  |
|--------|--------------------|-----------|
| 315    | Papa John's Pizza  | 1,710 SF  |
| 327    | Miracle Ear        | 1,698 SF  |
| 333    | Eye to Eye Vision  | 1,703 SF  |
| 345    | Soho Sushi Bistro  | 1,692 SF  |
| 351    | China Garden       | 1,328 SF  |
| 363    | Crossing Cleaners  | 1,320 SF  |
| 369    | Hair Cuttery       | 1,324 SF  |
| 381    | ATWG Nails         | 1,332 SF  |
| 387    | Dogtopia           | 6,586 SF  |
| 401    | Planet Fitness     | 17,616 SF |
| 403    | Dollar Tree        | 9,678 SF  |
| 407    | Aldi               | 23,472 SF |
| 501    | Chase              | 3,412 SF  |
| 101-05 | Available          | 9,687 SF  |
| 107    | Deal Pending       | 2,000 SF  |
| 275    | Starbucks          | 1,750 SF  |
| 225    | Confident Smile    | 2,147 SF  |
| 609    | NAPA Auto Parts    | 6,692 SF  |
| 615    | Sukonik Homes      | 900 SF    |
| 627    | Tower Health       | 5,600 SF  |
| 633    | Edward Jones       | 1,050 SF  |
| 663    | ATA Martial Arts   | 4,925 SF  |
| 701    | Sonic              | 1,728 SF  |