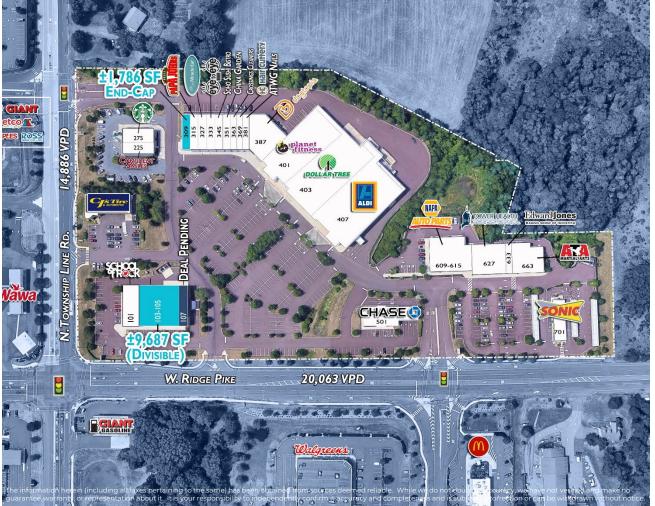

# LIMERICK CROSSING FOR LEASE

Subject To Change

| 309    | 9 Round Kickboxing | 1,786 SF  |
|--------|--------------------|-----------|
| 315    | Papa John's Pizza  | 1,710 SF  |
| 327    | Miracle Ear        | 1,698 SF  |
| 333    | Eye to Eye Vision  | 1,703 SF  |
| 345    | Soho Sushi Bistro  | 1,692 SF  |
| 351    | China Garden       | 1,328 SF  |
| 363    | Crossing Cleaners  | 1,320 SF  |
| 369    | Hair Cuttery       | 1,324 SF  |
| 381    | ATWG Nails         | 1,332 SF  |
| 387    | Dogtopia           | 6,586 SF  |
| 401    | Planet Fitness     | 17,616 SF |
| 403    | Dollar Tree        | 9,678 SF  |
| 407    | Aldi               | 23,472 SF |
| 501    | Chase              | 3,412 SF  |
| 101-05 | Available          | 9,687 SF  |
| 107    | Deal Pending       | 2,000 SF  |
| 275    | Starbucks          | 1,750 SF  |
| 225    | Confident Smile    | 2,147 SF  |
| 609    | NAPA Auto Parts    | 6,692 SF  |
| 615    | Sukonik Homes      | 900 SF    |
| 627    | Tower Health       | 5,600 SF  |
| 633    | Edward Jones       | 1,050 SF  |
| 663    | ATA Martial Arts   | 4,925 SF  |
| 701    | Sonic              | 1,728 SF  |

#### LIMERICK CROSSING

5-51 W. RIDGE PIKE, LIMERICK, PA