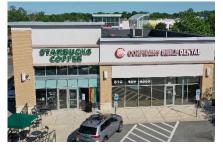

### **SONIC - LIMERICK CROSSING**

REALTY

37 W. RIDGE PIKE, LIMERICK, PA 19468 Montgomery County | GLA: 121,582 SF

- Community shopping center anchored by Aldi Food Market
- Busy service-oriented center with bustling daytime activity
- Excellent visibility and access at the signalized intersection of W. Ridge Pike & S. Township Line Road with a combined traffic count exceeding 35,000 VPD

# LIMERICK CROSSING FOR LEASE

Subject To Change

| 309    | 9 Round Kickboxing | 1,786 SF  |
|--------|--------------------|-----------|
| 315    | Papa John's Pizza  | 1,710 SF  |
| 327    | Miracle Ear        | 1,698 SF  |
| 333    | Eye to Eye Vision  | 1,703 SF  |
| 345    | Soho Sushi Bistro  | 1,692 SF  |
| 351    | China Garden       | 1,328 SF  |
| 363    | Crossing Cleaners  | 1,320 SF  |
| 369    | Hair Cuttery       | 1,324 SF  |
| 381    | ATWG Nails         | 1,332 SF  |
| 387    | Dogtopia           | 6,586 SF  |
| 401    | Planet Fitness     | 17,616 SF |
| 403    | Dollar Tree        | 9,678 SF  |
| 407    | Aldi               | 23,472 SF |
| 501    | Chase              | 3,412 SF  |
| 101-05 | Available          | 9,687 SF  |
| 107    | Deal Pending       | 2,000 SF  |
| 275    | Starbucks          | 1,750 SF  |
| 225    | Confident Smile    | 2,147 SF  |
| 609    | NAPA Auto Parts    | 6,692 SF  |
| 615    | Sukonik Homes      | 900 SF    |
| 627    | Tower Health       | 5,600 SF  |
| 633    | Edward Jones       | 1,050 SF  |
| 663    | ATA Martial Arts   | 4,925 SF  |
| 701    | Sonic              | 1,728 SF  |