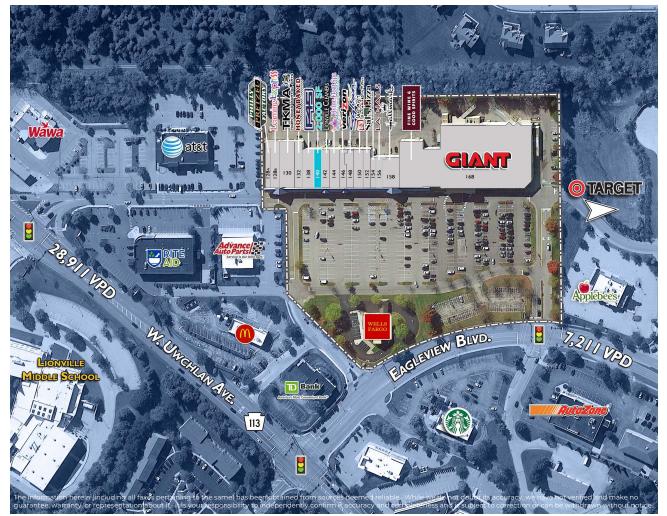

# LIONVILLE SHOPPING CENTER FOR LEASE

Subject To Change

| -     | •                           |           |
|-------|-----------------------------|-----------|
| 128a  | Philly Soft Pretzel         | 1,400 SF  |
| 128b  | Learning Express            | 3,470 SF  |
| 130   | Tiger Kicks Tae Kwan Do     | 4,960 SF  |
| 132   | Honey Baked Ham             | 2,400 SF  |
| 138   | F45 Training                | 3,100 SF  |
| 140   | <b>Earthwise Pet</b>        | 2,000 SF  |
| 142   | Lionville Cleaners          | 2,040 SF  |
| 144   | Divine Float Spa            | 3,060 SF  |
| 146   | Verizon Wireless            | 1,590 SF  |
| 148   | Sylvan Learning Center      | 2,325 SF  |
| 150   | Umami Asian Bistro          | 2,400 SF  |
| 152   | Sal's Pizza & Italian Rest. | 1,836 SF  |
| 154   | LA Nails                    | 1,200 SF  |
| 156-8 | Hallmark                    | 5,162 SF  |
| 168   | Giant Food Store            | 52,720 SF |
| 110   | Wells Fargo                 | 3,300 SF  |
|       |                             |           |