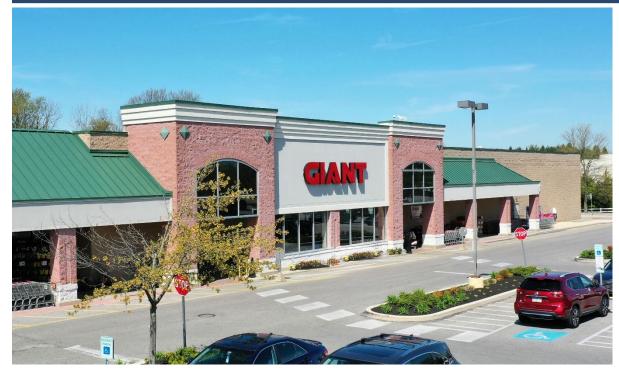

## LIONVILLE SHOPPING CENTER

REALTY

126 EAGLEVIEW BLVD., EXTON, PA 19341 Chester County | GLA: 92,963 SF

- Community shopping center anchored by Giant Foods
- Located nearby high-income neighborhoods and business parks
- Busy service-oriented center with bustling daytime activity
- Excellent visibility and access from Route 113