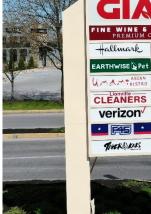

# LIONVILLE SHOPPING CENTER FOR LEASE

Subject To Change

| -     | •                           |           |
|-------|-----------------------------|-----------|
| 128a  | Philly Soft Pretzel         | 1,400 SF  |
| 128b  | Learning Express            | 3,470 SF  |
| 130   | Tiger Kicks Tae Kwan Do     | 4,960 SF  |
| 132   | Honey Baked Ham             | 2,400 SF  |
| 138   | F45 Training                | 3,100 SF  |
| 140   | <b>Earthwise Pet</b>        | 2,000 SF  |
| 142   | Lionville Cleaners          | 2,040 SF  |
| 144   | Divine Float Spa            | 3,060 SF  |
| 146   | Verizon Wireless            | 1,590 SF  |
| 148   | Sylvan Learning Center      | 2,325 SF  |
| 150   | Umami Asian Bistro          | 2,400 SF  |
| 152   | Sal's Pizza & Italian Rest. | 1,836 SF  |
| 154   | LA Nails                    | 1,200 SF  |
| 156-8 | Hallmark                    | 5,162 SF  |
| 168   | Giant Food Store            | 52,720 SF |
| 110   | Wells Fargo                 | 3,300 SF  |
|       |                             |           |