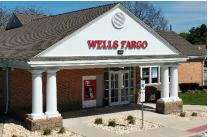

# LIONVILLE SHOPPING CENTER FOR LEASE

Subject To Change

| -     | •                           |           |
|-------|-----------------------------|-----------|
| 128a  | Philly Soft Pretzel         | 1,400 SF  |
| 128b  | Learning Express            | 3,470 SF  |
| 130   | Tiger Kicks Tae Kwan Do     | 4,960 SF  |
| 132   | Honey Baked Ham             | 2,400 SF  |
| 138   | F45 Training                | 3,100 SF  |
| 140   | <b>Earthwise Pet</b>        | 2,000 SF  |
| 142   | Lionville Cleaners          | 2,040 SF  |
| 144   | Divine Float Spa            | 3,060 SF  |
| 146   | Verizon Wireless            | 1,590 SF  |
| 148   | Sylvan Learning Center      | 2,325 SF  |
| 150   | Umami Asian Bistro          | 2,400 SF  |
| 152   | Sal's Pizza & Italian Rest. | 1,836 SF  |
| 154   | LA Nails                    | 1,200 SF  |
| 156-8 | Hallmark                    | 5,162 SF  |
| 168   | Giant Food Store            | 52,720 SF |
| 110   | Wells Fargo                 | 3,300 SF  |
|       |                             |           |