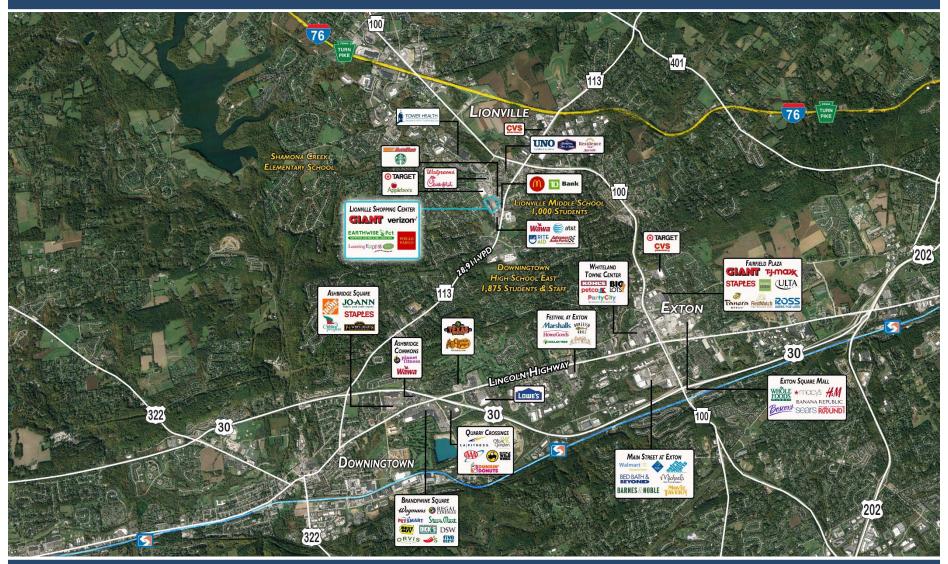

## LIONVILLE SHOPPING CENTER

REALTY

126 EAGLEVIEW BLVD., EXTON, PA 19341 Chester County | GLA: 92,963 SF

- Community shopping center anchored by Giant Foods
- Located nearby high-income neighborhoods and business parks
- Busy service-oriented center with bustling daytime activity
- Excellent visibility and access from Route 113

### LIONVILLE SHOPPING CENTER

REALTY

126 EAGLEVIEW BLVD., EXTON, PA 19341