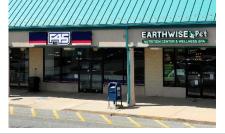

# LIONVILLE SHOPPING CENTER FOR LEASE

Subject To Change

| -     | •                           |           |
|-------|-----------------------------|-----------|
| 128a  | Philly Soft Pretzel         | 1,400 SF  |
| 128b  | Learning Express            | 3,470 SF  |
| 130   | Tiger Kicks Tae Kwan Do     | 4,960 SF  |
| 132   | Honey Baked Ham             | 2,400 SF  |
| 138   | F45 Training                | 3,100 SF  |
| 140   | <b>Earthwise Pet</b>        | 2,000 SF  |
| 142   | Lionville Cleaners          | 2,040 SF  |
| 144   | Divine Float Spa            | 3,060 SF  |
| 146   | Verizon Wireless            | 1,590 SF  |
| 148   | Sylvan Learning Center      | 2,325 SF  |
| 150   | Umami Asian Bistro          | 2,400 SF  |
| 152   | Sal's Pizza & Italian Rest. | 1,836 SF  |
| 154   | LA Nails                    | 1,200 SF  |
| 156-8 | Hallmark                    | 5,162 SF  |
| 168   | Giant Food Store            | 52,720 SF |
| 110   | Wells Fargo                 | 3,300 SF  |
|       |                             |           |