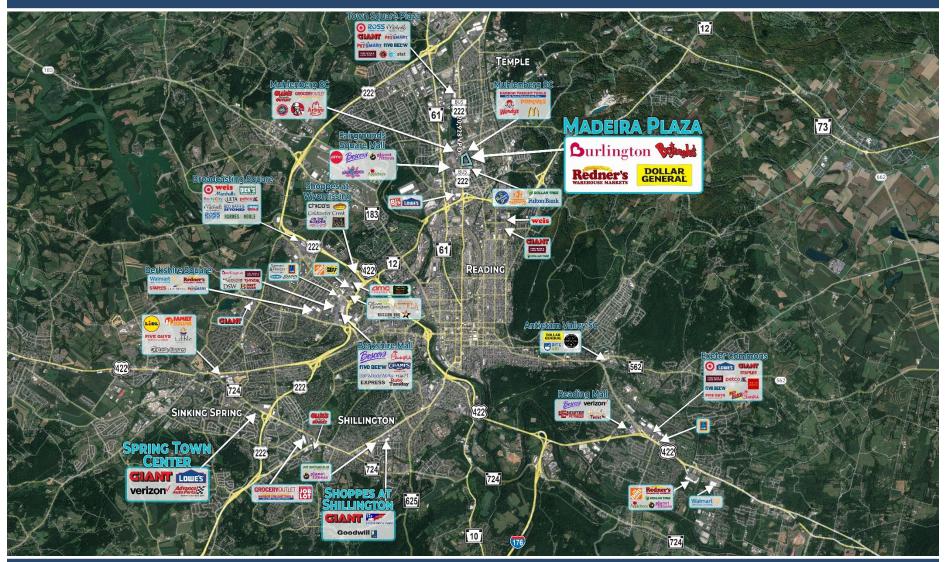

### MADEIRA PLAZA

3215 N. 5<sup>TH</sup> STREET HIGHWAY, READING, PA 19605 Berks County | GLA: ± 166,432 SF

- Anchored by Redner's Warehouse Market & Burlington Stores
- Located along the heavily traveled 5th Street Highway and shares a traffic light with the Fairgrounds Square Mall
- Area Retailers include Wal-Mart, Sam's Club, BJ's, Lowe's, & Target

### **MADEIRA PLAZA**

3215 N. 5<sup>TH</sup> Street Highway, Reading, PA 19605