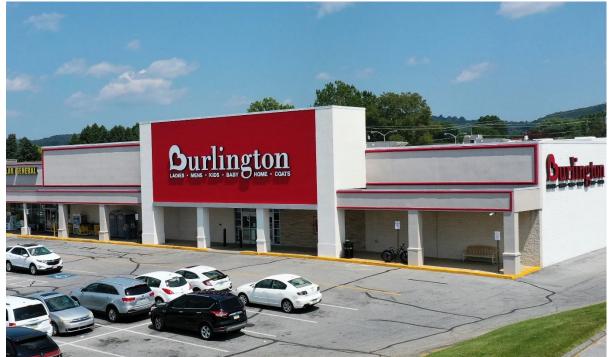

### MADEIRA PLAZA

3215 N. 5<sup>TH</sup> STREET HIGHWAY, READING, PA 19605 Berks County | GLA: ± 166,432 SF

- Anchored by Redner's Warehouse Market & Burlington Stores
- Located along the heavily traveled 5th Street Highway and shares a traffic light with the Fairgrounds Square Mall
- Area Retailers include Wal-Mart, Sam's Club, BJ's, Lowe's, & Target