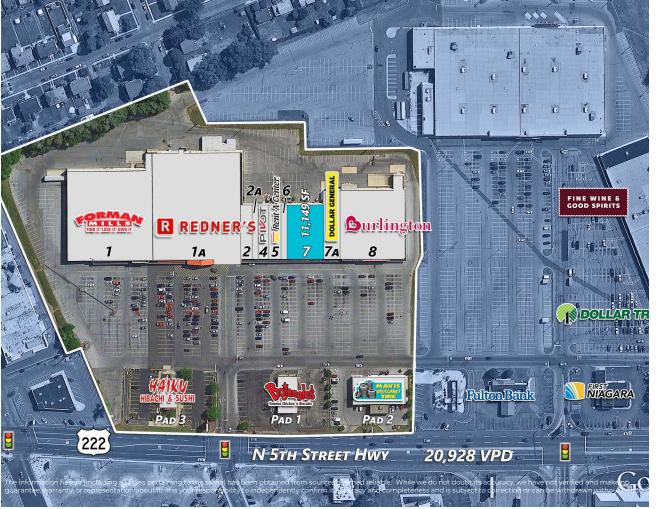

#### MADEIRA PLAZA For Lease

Subject To Change

| 1          | Forman Mills                         | 43,000 SF |
|------------|--------------------------------------|-----------|
| 1A         | Redner's Markets                     | 52,545 SF |
| 2          | Redner's Markets                     | 3,125 SF  |
| 2A         | Redner's Markets                     | 1,875 SF  |
| 4          | <b>Pivot Physical Therapy</b>        | 3,065 SF  |
| 5          | Rent-A-Center                        | 3,750 SF  |
| 6          | China House                          | 1,325 SF  |
| 7          | Available                            | 11,149 SF |
| <b>7</b> A | Dollar General                       | 7,283 SF  |
| 8          | Burlington                           | 25,022 SF |
| PAD        | Bojangle's                           | 3,500 SF  |
| Pad 2      | 2 Mavis Discount Tire                | 8,800 SF  |
| PAD        | 3 <b>Haiku – Hibachi &amp; Sushi</b> | 2,000 SF  |