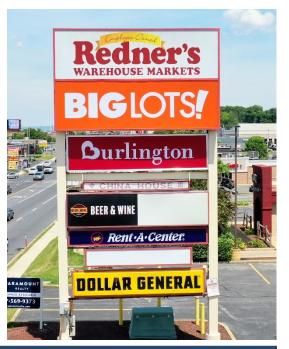

### MADEIRA PLAZA

3215 N. 5<sup>TH</sup> STREET HIGHWAY, READING, PA 19605 Berks County | GLA: ± 166,432 SF

- Anchored by Redner's Warehouse Market & Burlington Stores
- Located along the heavily traveled 5th Street Highway and shares a traffic light with the Fairgrounds Square Mall
- Area Retailers include Wal-Mart, Sam's Club, BJ's, Lowe's, & Target

#### MADEIRA PLAZA For Lease

Subject To Change

| 1          | Forman Mills                         | 43,000 SF |
|------------|--------------------------------------|-----------|
| 1A         | Redner's Markets                     | 52,545 SF |
| 2          | Redner's Markets                     | 3,125 SF  |
| 2A         | Redner's Markets                     | 1,875 SF  |
| 4          | <b>Pivot Physical Therapy</b>        | 3,065 SF  |
| 5          | Rent-A-Center                        | 3,750 SF  |
| 6          | China House                          | 1,325 SF  |
| 7          | Available                            | 11,149 SF |
| <b>7</b> A | Dollar General                       | 7,283 SF  |
| 8          | Burlington                           | 25,022 SF |
| PAD        | Bojangle's                           | 3,500 SF  |
| Pad 2      | 2 Mavis Discount Tire                | 8,800 SF  |
| PAD        | 3 <b>Haiku – Hibachi &amp; Sushi</b> | 2,000 SF  |