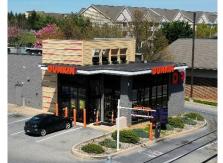

## **MAIN STREET CENTER** 800 EAST MAIN STREET , MOUNT JOY, PA 17552 Lancaster County | GLA: ± 107,100 SF

- Located on the main east/west thoroughfare used for access to the town of Mount Joy & Interstate 283
- Accessible by signalized intersection on Main Street (Rt 230) and ancillary access to Lefever Road (2,000 v.p.d.)
- The center is constructed adjacent to an approved development, consisting of ±1,500 new homes

120 North Pointe Blvd., Suite 301, Lancaster, PA 17601 717-569-9373 | paramountrealty.com

Subject To Change

| 747 | Giant Gas                       | 2,400 SF  |
|-----|---------------------------------|-----------|
| 749 | Truist Bank                     | 4,089 SF  |
| 755 | Hartz Physical Therapy          | 5,250 SF  |
| 757 | Subway                          | 1,500 SF  |
| 759 | DiMaria Pizza                   | 1,500 SF  |
| 763 | Fine Wine & Good Spirits        | 4,500 SF  |
| 767 | Universal Nail                  | 1,500 SF  |
| 769 | Eyeland Optical                 | 1,500 SF  |
| 771 | Kanji                           | 1,500 SF  |
| 773 | Cricket Wireless                | 1,445 SF  |
| 775 | Penn State Hershey Medical Ctr. | 5,679 SF  |
| 777 | Hippo Bubble Tea                | 1,542 SF  |
| 779 | Eden Park Pediatrics            | 1,200 SF  |
| 781 | Great Clips                     | 1,200 SF  |
| 783 | Dollar Tree                     | 8,400 SF  |
| 789 | Giant Foods                     | 61,330 SF |
| 809 | Rita's Water Ice                | 1,050 SF  |
| 807 | Dunkin Donuts                   | 1,710 SF  |