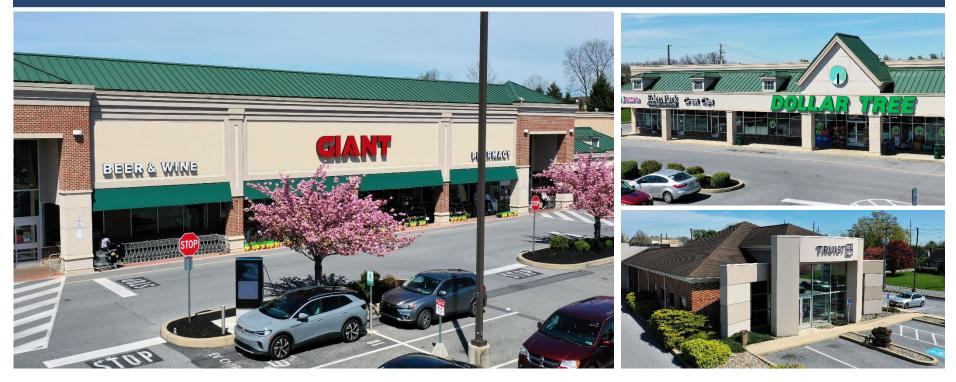

## **MAIN STREET CENTER** 800 EAST MAIN STREET , MOUNT JOY, PA 17552 Lancaster County | GLA: ± 107,100 SF

- Located on the main east/west thoroughfare used for access to the town of Mount Joy & Interstate 283
- Accessible by signalized intersection on Main Street (Rt 230) and ancillary access to Lefever Road (2,000 v.p.d.)
- The center is constructed adjacent to an approved development, consisting of ±1,500 new homes

120 North Pointe Blvd., Suite 301, Lancaster, PA 17601 717-569-9373 | paramountrealty.com

Subject To Change

| 747 | Giant Gas                       | 2,400 SF  |
|-----|---------------------------------|-----------|
| 749 | Truist Bank                     | 4,089 SF  |
| 755 | Hartz Physical Therapy          | 5,250 SF  |
| 757 | Subway                          | 1,500 SF  |
| 759 | DiMaria Pizza                   | 1,500 SF  |
| 763 | Fine Wine & Good Spirits        | 4,500 SF  |
| 767 | Universal Nail                  | 1,500 SF  |
| 769 | Eyeland Optical                 | 1,500 SF  |
| 771 | Kanji                           | 1,500 SF  |
| 773 | Cricket Wireless                | 1,445 SF  |
| 775 | Penn State Hershey Medical Ctr. | 5,679 SF  |
| 777 | Hippo Bubble Tea                | 1,542 SF  |
| 779 | Eden Park Pediatrics            | 1,200 SF  |
| 781 | Great Clips                     | 1,200 SF  |
| 783 | Dollar Tree                     | 8,400 SF  |
| 789 | Giant Foods                     | 61,330 SF |
| 809 | Rita's Water Ice                | 1,050 SF  |
| 807 | Dunkin Donuts                   | 1,710 SF  |