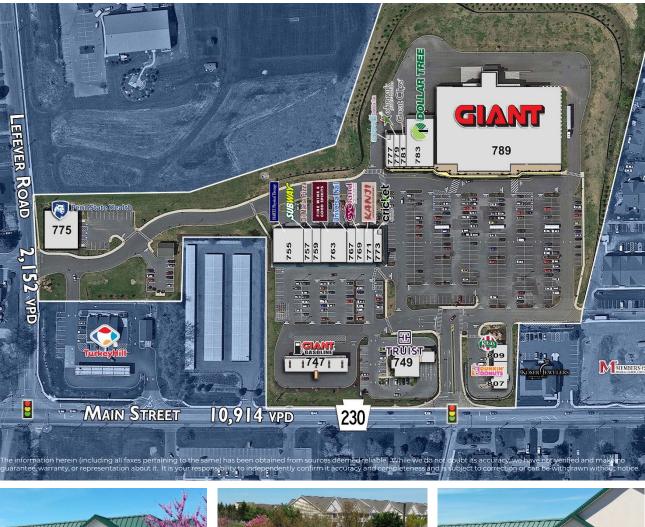

## **MAIN STREET CENTER** 800 EAST MAIN STREET , MOUNT JOY, PA 17552 Lancaster County | GLA: ± 107,100 SF

- Located on the main east/west thoroughfare used for access to the town of Mount Joy & Interstate 283
- Accessible by signalized intersection on Main Street (Rt 230) and ancillary access to Lefever Road (2,000 v.p.d.)
- The center is constructed adjacent to an approved development, consisting of ±1,500 new homes

120 North Pointe Blvd., Suite 301, Lancaster, PA 17601 717-569-9373 | paramountrealty.com

Subject To Change

| 747 | Giant Gas                       | 2,400 SF  |
|-----|---------------------------------|-----------|
| 749 | Truist Bank                     | 4,089 SF  |
| 755 | Hartz Physical Therapy          | 5,250 SF  |
| 757 | Subway                          | 1,500 SF  |
| 759 | DiMaria Pizza                   | 1,500 SF  |
| 763 | Fine Wine & Good Spirits        | 4,500 SF  |
| 767 | Universal Nail                  | 1,500 SF  |
| 769 | Eyeland Optical                 | 1,500 SF  |
| 771 | Kanji                           | 1,500 SF  |
| 773 | Cricket Wireless                | 1,445 SF  |
| 775 | Penn State Hershey Medical Ctr. | 5,679 SF  |
| 777 | Hippo Bubble Tea                | 1,542 SF  |
| 779 | Eden Park Pediatrics            | 1,200 SF  |
| 781 | Great Clips                     | 1,200 SF  |
| 783 | Dollar Tree                     | 8,400 SF  |
| 789 | Giant Foods                     | 61,330 SF |
| 809 | Rita's Water Ice                | 1,050 SF  |
| 807 | Dunkin Donuts                   | 1,710 SF  |