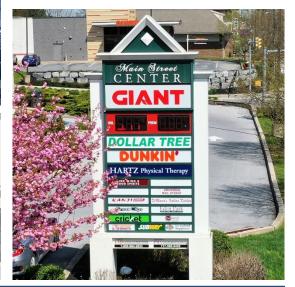

120 North Pointe Blvd., Suite 301, Lancaster, PA 17601 717-569-9373 | paramountrealty.com

Subject To Change

| 747 | Giant Gas                       | 2,400 SF  |
|-----|---------------------------------|-----------|
| 749 | Truist Bank                     | 4,089 SF  |
| 755 | Hartz Physical Therapy          | 5,250 SF  |
| 757 | Subway                          | 1,500 SF  |
| 759 | DiMaria Pizza                   | 1,500 SF  |
| 763 | Fine Wine & Good Spirits        | 4,500 SF  |
| 767 | Universal Nail                  | 1,500 SF  |
| 769 | Eyeland Optical                 | 1,500 SF  |
| 771 | Kanji                           | 1,500 SF  |
| 773 | Cricket Wireless                | 1,445 SF  |
| 775 | Penn State Hershey Medical Ctr. | 5,679 SF  |
| 777 | Hippo Bubble Tea                | 1,542 SF  |
| 779 | Eden Park Pediatrics            | 1,200 SF  |
| 781 | Great Clips                     | 1,200 SF  |
| 783 | Dollar Tree                     | 8,400 SF  |
| 789 | Giant Foods                     | 61,330 SF |
| 809 | Rita's Water Ice                | 1,050 SF  |
| 807 | Dunkin Donuts                   | 1,710 SF  |