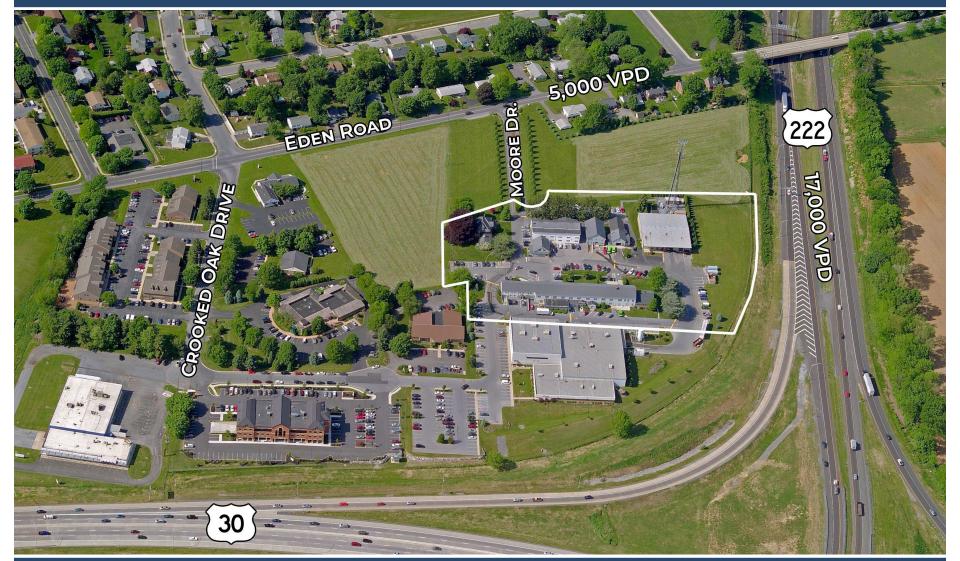

## **MOORE BUSINESS PARK**

EDEN ROAD & MOORE DRIVE, LANCASTER, PA 17601 Lancaster County | GLA: ± 52,026 SF

| CORE                                                                      | Office/Flex/Warehouse av                                                           |
|---------------------------------------------------------------------------|------------------------------------------------------------------------------------|
| WELLSPAN                                                                  | lease terms                                                                        |
| DOULD RETURN<br>DOULD RETURN<br>Feet, Bolicke, Frad Right the First Tise. | <ul> <li>Prominent location in Ma<br/>the center of Lancaster C<br/>hub</li> </ul> |
| Signs & Graphics                                                          | <ul> <li>Easy access to Rt. 30 &amp; Rt<br/>106,000 v.p.d.</li> </ul>              |
| MLSaxinger & Associates, Inc.                                             | <ul> <li>Ideal location for contrac<br/>oriented businesses</li> </ul>             |

- vailable with flexible
- lanheim Township at County's transportation
- t, 222 with a combined
- ctors and serviceoriented businesses

| DEMOGRAPHICS    | <u>1 Mile</u> | <u>3 Mile</u> | <u>5 Mile</u> |
|-----------------|---------------|---------------|---------------|
| Population:     | 9,740         | 94,919        | 175,118       |
| Avg. HH Income: | \$104,063     | \$84,863      | \$91,115      |
| Households:     | 5,291         | 60,862        | 92,863        |