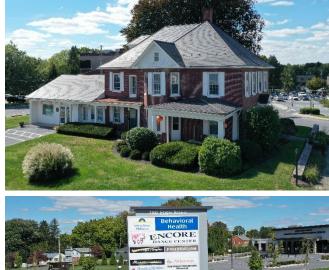

## .. ..

| Build                   | ing 1                                            |                       |  |
|-------------------------|--------------------------------------------------|-----------------------|--|
| А                       | Advanced Sign & Graphics                         | 1,140 SF              |  |
| В                       | ML Saxinger & Associates                         | 775 SF                |  |
| С                       | Aavid Thermacore - Storage                       | 1,200 SF              |  |
| D                       | Advanced Sign & Graphics                         | 350 SF                |  |
| E                       | Available (garage space)                         | 125 SF                |  |
| F1                      | Kratzer                                          | 100 SF                |  |
| F2                      | Available                                        | 180 SF                |  |
| F3                      | Available                                        | 180 SF                |  |
| F4                      | John Baer's Sons                                 | 50 SF                 |  |
| F5                      | Available                                        | 180 SF                |  |
| G                       | Available                                        | 180 SF                |  |
| Building 2<br>Ist Floor |                                                  |                       |  |
| E-W                     | Golden Home Healthcare                           | 1,322SF               |  |
| 2nd Fl                  | oor                                              |                       |  |
| S                       | Available                                        | 950 SF                |  |
| Building 3              |                                                  |                       |  |
| A                       | McLennan Contracting                             | 720 SF                |  |
| В                       | McLennan Contracting                             | 2,430 SF              |  |
| C<br>D                  | McLennan Contracting                             | 1,750 SF              |  |
| E                       | Aavid Thermacore<br>Advanced Therapeutic Massage | 2,645 SF<br>1,240 SF  |  |
| F                       | Eric Dieter, Music Instruction                   | 1,240 SF<br>1,365 SF  |  |
| Г<br>G                  | Encore Dance Center                              | 1,303 SF<br>10,000 SF |  |
| J                       | Thrive Complete Fitness                          | 2,025 SF              |  |
| K                       | Thrive Complete Fitness                          | 2,023 SF<br>920 SF    |  |
|                         | ·                                                | 520 51                |  |
| Build                   | <b>ing 5</b><br>oor Wellspan Philhaven           | 10,000 SF             |  |
|                         | ·                                                | 10,000 31             |  |
| Build                   |                                                  |                       |  |
| ISt FIC                 | oor Foundation Printing                          | 2,730 SF              |  |
| Build                   | <b>ing 7</b><br>por Joe the Plumber              | 2,000 SF              |  |
| 2nd F                   |                                                  | 2,000 5F              |  |
| 2A                      | Available                                        | 250 SF                |  |
| 2B                      |                                                  | 2,000 SF              |  |
|                         | Foundation Printing                              | 1,800 SF              |  |
|                         | C C                                              |                       |  |
|                         | <b>ing 8 (Farmhouse)</b><br>oor Tuina Wellness   |                       |  |
| 1st Flo<br>2nd F        |                                                  | 2,034 SF<br>1,385 SF  |  |
| ZHU F                   |                                                  | 1,303 SF              |  |