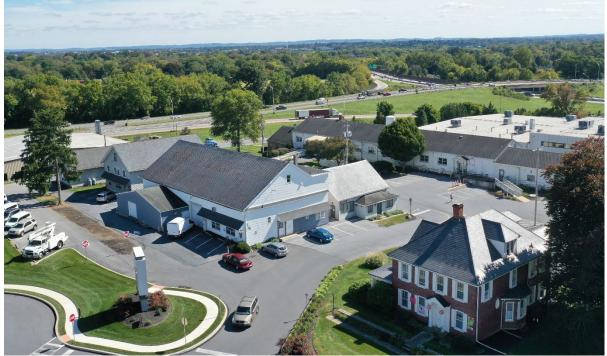

## **MOORE BUSINESS PARK**

EDEN ROAD & MOORE DRIVE, LANCASTER, PA 17601 Lancaster County | GLA: ± 52,026 SF

| CORE                                                                      | Office/Flex/Warehouse av                                                           |
|---------------------------------------------------------------------------|------------------------------------------------------------------------------------|
| WELLSPAN                                                                  | lease terms                                                                        |
| DOULD RETURN<br>DOULD RETURN<br>Feet, Bolicke, Frad Right the First Tise. | <ul> <li>Prominent location in Ma<br/>the center of Lancaster C<br/>hub</li> </ul> |
| Signs & Graphics                                                          | <ul> <li>Easy access to Rt. 30 &amp; Rt<br/>106,000 v.p.d.</li> </ul>              |
| MLSaxinger & Associates, Inc.                                             | <ul> <li>Ideal location for contrac<br/>oriented businesses</li> </ul>             |

- vailable with flexible
- lanheim Township at County's transportation
- t, 222 with a combined
- ctors and serviceoriented businesses

| DEMOGRAPHICS    | <u>1 Mile</u> | <u>3 Mile</u> | <u>5 Mile</u> |
|-----------------|---------------|---------------|---------------|
| Population:     | 9,740         | 94,919        | 175,118       |
| Avg. HH Income: | \$104,063     | \$84,863      | \$91,115      |
| Households:     | 5,291         | 60,862        | 92,863        |