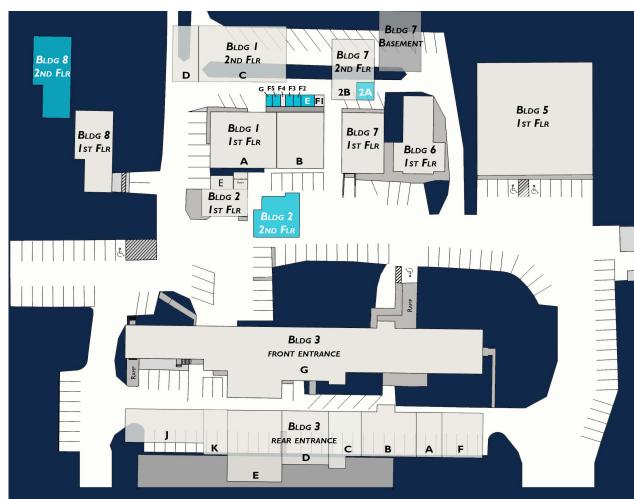

## .. ..

| Build                   | ing 1                                            |                       |  |
|-------------------------|--------------------------------------------------|-----------------------|--|
| А                       | Advanced Sign & Graphics                         | 1,140 SF              |  |
| В                       | ML Saxinger & Associates                         | 775 SF                |  |
| С                       | Aavid Thermacore - Storage                       | 1,200 SF              |  |
| D                       | Advanced Sign & Graphics                         | 350 SF                |  |
| E                       | Available (garage space)                         | 125 SF                |  |
| F1                      | Kratzer                                          | 100 SF                |  |
| F2                      | Available                                        | 180 SF                |  |
| F3                      | Available                                        | 180 SF                |  |
| F4                      | John Baer's Sons                                 | 50 SF                 |  |
| F5                      | Available                                        | 180 SF                |  |
| G                       | Available                                        | 180 SF                |  |
| Building 2<br>Ist Floor |                                                  |                       |  |
| E-W                     | Golden Home Healthcare                           | 1,322SF               |  |
| 2nd Fl                  | oor                                              |                       |  |
| S                       | Available                                        | 950 SF                |  |
| Building 3              |                                                  |                       |  |
| A                       | McLennan Contracting                             | 720 SF                |  |
| В                       | McLennan Contracting                             | 2,430 SF              |  |
| C<br>D                  | McLennan Contracting                             | 1,750 SF              |  |
| E                       | Aavid Thermacore<br>Advanced Therapeutic Massage | 2,645 SF<br>1,240 SF  |  |
| F                       | Eric Dieter, Music Instruction                   | 1,240 SF<br>1,365 SF  |  |
| Г<br>G                  | Encore Dance Center                              | 1,303 SF<br>10,000 SF |  |
| J                       | Thrive Complete Fitness                          | 2,025 SF              |  |
| K                       | Thrive Complete Fitness                          | 2,023 SF<br>920 SF    |  |
|                         | ·                                                | 520 51                |  |
| Build                   | <b>ing 5</b><br>oor Wellspan Philhaven           | 10,000 SF             |  |
|                         | ·                                                | 10,000 31             |  |
| Build                   |                                                  |                       |  |
| ISt FIC                 | oor Foundation Printing                          | 2,730 SF              |  |
| Build                   | <b>ing 7</b><br>por Joe the Plumber              | 2,000 SF              |  |
| 2nd F                   |                                                  | 2,000 5F              |  |
| 2A                      | Available                                        | 250 SF                |  |
| 2B                      |                                                  | 2,000 SF              |  |
|                         | Foundation Printing                              | 1,800 SF              |  |
|                         | C C                                              |                       |  |
|                         | <b>ing 8 (Farmhouse)</b><br>oor Tuina Wellness   |                       |  |
| 1st Flo<br>2nd F        |                                                  | 2,034 SF<br>1,385 SF  |  |
| ZHU F                   |                                                  | 1,303 SF              |  |