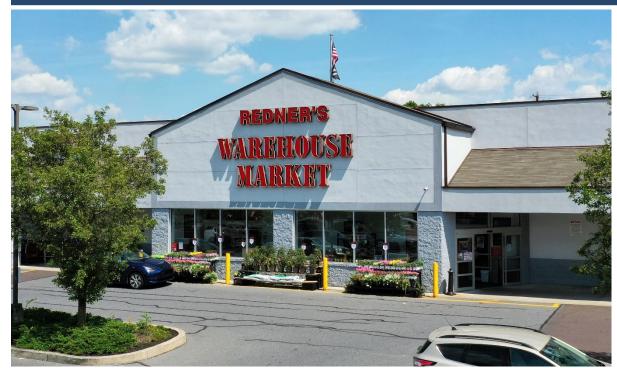

## NORTH END CENTER

1300 NORTH CHARLOTTE STREET, POTTSTOWN, PA 19464

Montgomery County | GLA: ± 103,600SF

- North End Center is a 103,600 SF community center anchored by Redner's Warehouse Market
- Surrounded by dense residential population
- Situated between northern suburban neighborhoods – Ringing Rock Hills and Coddington View