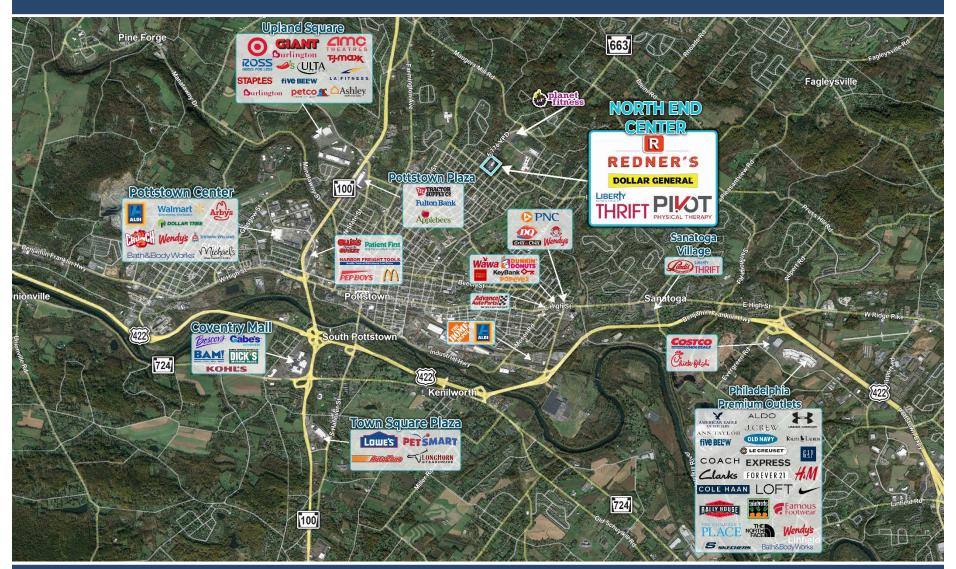

## NORTH END CENTER

1300 NORTH CHARLOTTE STREET, POTTSTOWN, PA 19464

Montgomery County | GLA: ± 103,600SF

- North End Center is a 103,600 SF community center anchored by Redner's Warehouse Market
- Surrounded by dense residential population
- Situated between northern suburban neighborhoods – Ringing Rock Hills and Coddington View

### **NORTH END CENTER**

1300 North Charlotte Street, Pottstown, PA 19464