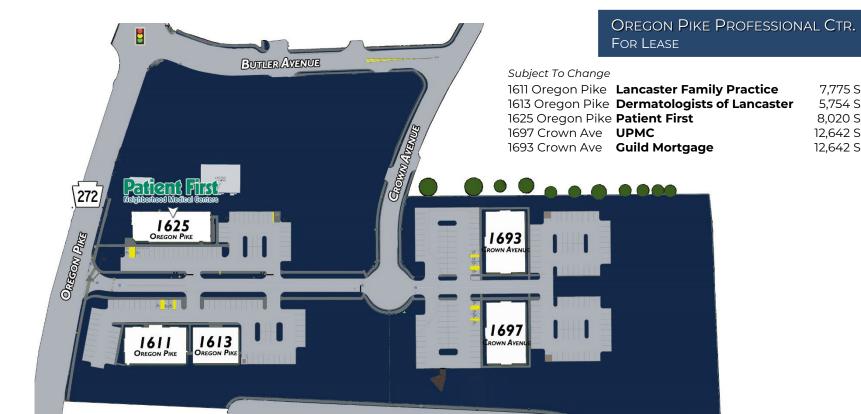

## PARAMOUNT

## OREGON PIKE PROFESSIONAL CENTER

REALTY

1611 OREGON PIKE, LANCASTER, PA 17601 Lancaster County | GLA: ± 46,833 SF

















- Professional Office Center located along Route 222/272 (Oregon Pike) with 16,000 v.p.d.
- Minutes from the Route 30/Route 283 Interchange with easy access for commuters
- Excellent access and visibility from Oregon Pike

| DEMOGRAPHICS    | <u>1 Mile</u> | <u>3 Mile</u> | <u>5 Mile</u> |
|-----------------|---------------|---------------|---------------|
| Population:     | 9,704         | 105,664       | 173,482       |
| Avg. HH Income: | \$84,851      | \$73,169      | \$84,091      |
| Households:     | 2,923         | 31,856        | 67,230        |



The information herein (including all faxes pertaining to the same) has been obtained from sources deemed reliable. While we do not doubt its accuracy, we have not verified and make no guarantee, warranty, or representation about it. It is your responsibility to independently









7,775 SF

5,754 SF

8,020 SF 12,642 SF

12,642 SF



## PARAMOUNT

## **OREGON PIKE PROFESSIONAL CENTER**

REALTY

1611 Oregon Pike, Lancaster, PA 17601