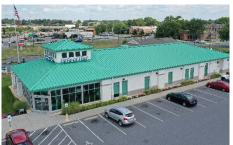

## OREGON PIKE PROFESSIONAL CENTER

REALTY

1611 OREGON PIKE, LANCASTER, PA 17601 Lancaster County | GLA: ± 46,833 SF

- Professional Office Center located along Route 222/272 (Oregon Pike) with 16,000 v.p.d.
- Minutes from the Route 30/Route 283 Interchange with easy access for commuters
- Excellent access and visibility from Oregon Pike