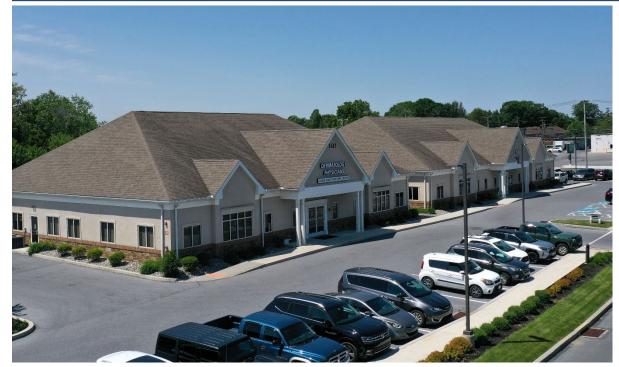

## OREGON PIKE PROFESSIONAL CENTER

REALTY

1611 OREGON PIKE, LANCASTER, PA 17601 Lancaster County | GLA: ± 46,833 SF

- Professional Office Center located along Route 222/272 (Oregon Pike) with 16,000 v.p.d.
- Minutes from the Route 30/Route 283 Interchange with easy access for commuters
- Excellent access and visibility from Oregon Pike