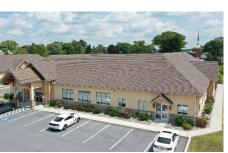

## OREGON PIKE PROFESSIONAL CENTER

REALTY

1611 OREGON PIKE, LANCASTER, PA 17601 Lancaster County | GLA: ± 46,833 SF

- Professional Office Center located along Route 222/272 (Oregon Pike) with 16,000 v.p.d.
- Minutes from the Route 30/Route 283 Interchange with easy access for commuters
- Excellent access and visibility from Oregon Pike