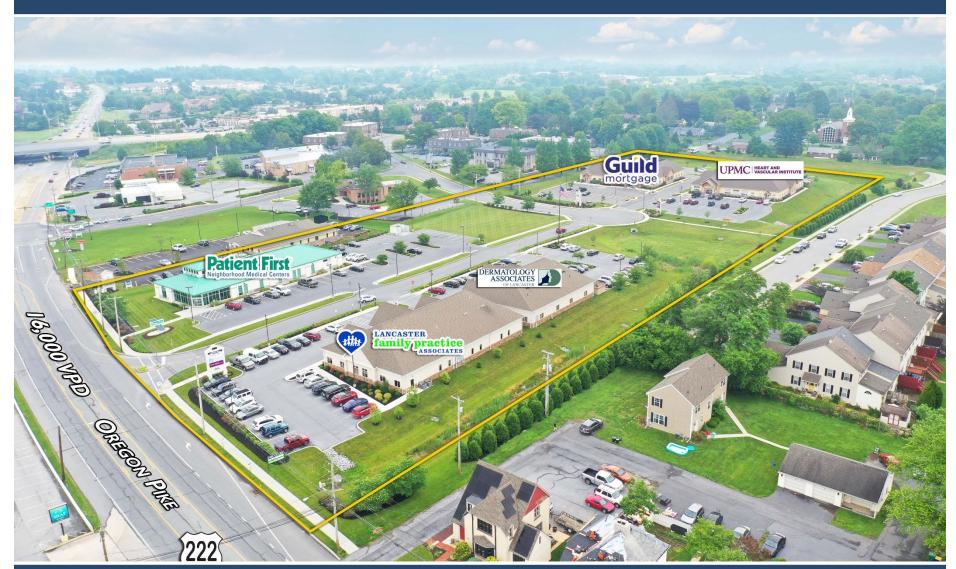

## OREGON PIKE PROFESSIONAL CENTER

REALTY

1611 OREGON PIKE, LANCASTER, PA 17601 Lancaster County | GLA: ± 46,833 SF

- Professional Office Center located along Route 222/272 (Oregon Pike) with 16,000 v.p.d.
- Minutes from the Route 30/Route 283 Interchange with easy access for commuters
- Excellent access and visibility from Oregon Pike

## **OREGON PIKE PROFESSIONAL CENTER**

REALTY

1611 Oregon Pike, Lancaster, PA 17601