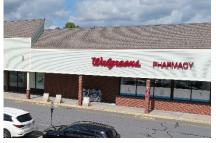

# **POWDER MILL PLAZA**

100 POWDER MILL ROAD, ACTON, MA 01720 Middlesex County | GLA: ± 74,870 SF

Walgreens

- Surrounded by expansive and affluent demographic profile
- Co-tenants include Anytime Fitness, Walgreens, Dunkin Donuts, & Action Liquors
- The center services a 5-mile radius encompassing a population of 71,269 with Average HH Income of \$180,174.00