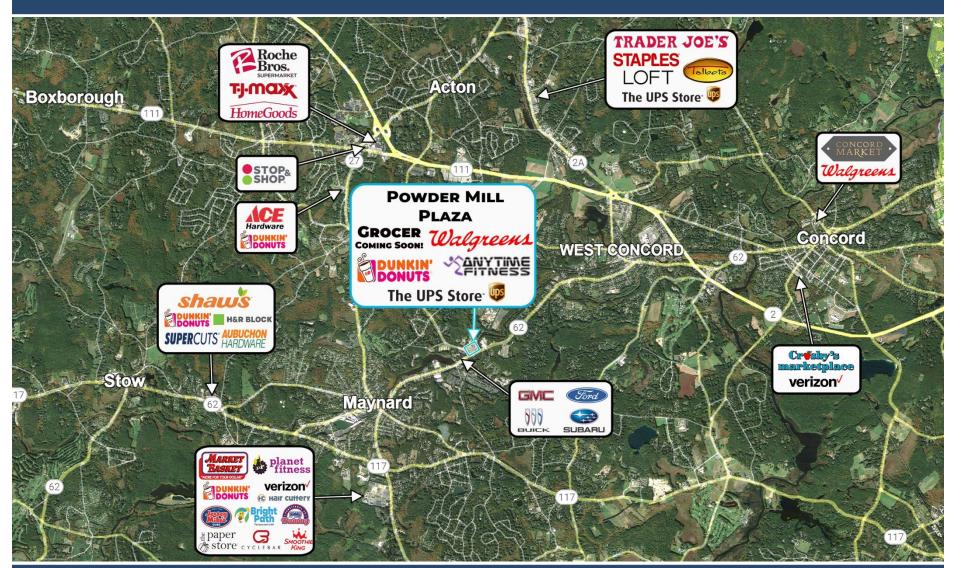

# **POWDER MILL PLAZA**

100 POWDER MILL ROAD, ACTON, MA 01720 Middlesex County | GLA: ± 74,870 SF

Walgreens

- Surrounded by expansive and affluent demographic profile
- Co-tenants include Anytime Fitness, Walgreens, Dunkin Donuts, & Action Liquors
- The center services a 5-mile radius encompassing a population of 71,269 with Average HH Income of \$180,174.00

#### Power Mill Plaza 100% Leased

Subject To Change

| 1         | <b>Dunkin Donuts</b>      | 2,631 SF  |
|-----------|---------------------------|-----------|
| 2         | Salon 62                  | 1,448 SF  |
| 3         | Acton Liquors             | 3,000 SF  |
| 4         | DCU                       | 3,800 SF  |
| 5         | Walgreens                 | 14,500 SF |
| 6         | <b>Grocer Coming Soon</b> | 21,383 SF |
| <b>6A</b> | Available                 | 9,664 SF  |
| 7         | Exotic Nails              | 2,300 SF  |
| 8         | <b>Acton Urgent Care</b>  | 2,150 SF  |
| 9         | <b>Anytime Fitness</b>    | 4,200 SF  |
| 10        | Available                 | 1,220 SF  |
| 11        | UPS Store                 | 1,227 SF  |
| 12        | Sweet Tomatoes Pizza      | 2,750 SF  |
|           |                           |           |