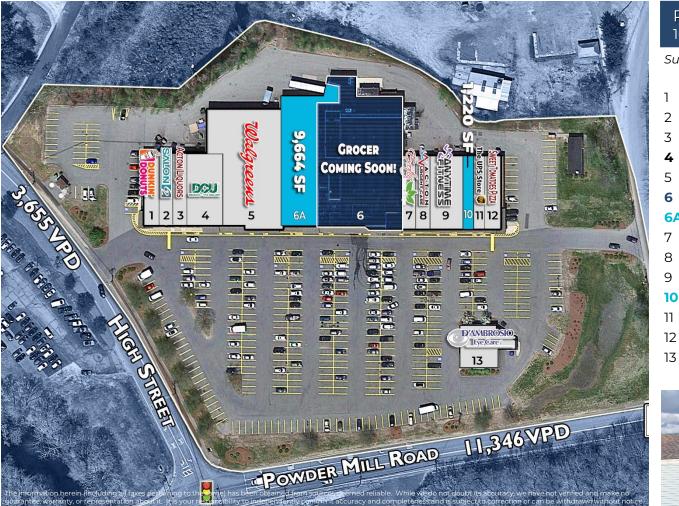

#### Power Mill Plaza 100% Leased

Subject To Change

| 1         | <b>Dunkin Donuts</b>      | 2,631 SF  |
|-----------|---------------------------|-----------|
| 2         | Salon 62                  | 1,448 SF  |
| 3         | Acton Liquors             | 3,000 SF  |
| 4         | DCU                       | 3,800 SF  |
| 5         | Walgreens                 | 14,500 SF |
| 6         | <b>Grocer Coming Soon</b> | 21,383 SF |
| <b>6A</b> | Available                 | 9,664 SF  |
| 7         | Exotic Nails              | 2,300 SF  |
| 8         | <b>Acton Urgent Care</b>  | 2,150 SF  |
| 9         | <b>Anytime Fitness</b>    | 4,200 SF  |
| 10        | Available                 | 1,220 SF  |
| 11        | UPS Store                 | 1,227 SF  |
| 12        | Sweet Tomatoes Pizza      | 2,750 SF  |
|           |                           |           |

D'Ambrosio Eye Care

3,000 SF