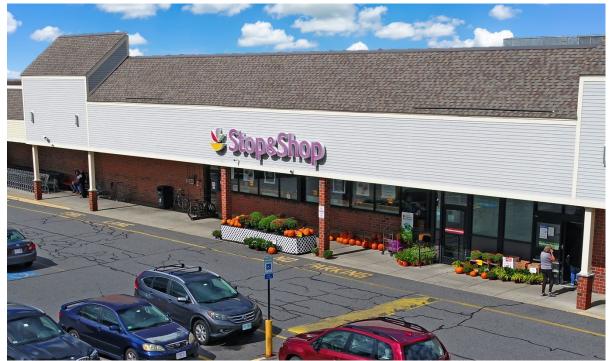

# **POWDER MILL PLAZA**

100 POWDER MILL ROAD, ACTON, MA 01720 Middlesex County | GLA: ± 74,870 SF

Walgreens

- Surrounded by expansive and affluent demographic profile
- Co-tenants include Anytime Fitness, Walgreens, Dunkin Donuts, & Action Liquors
- The center services a 5-mile radius encompassing a population of 71,269 with Average HH Income of \$180,174.00